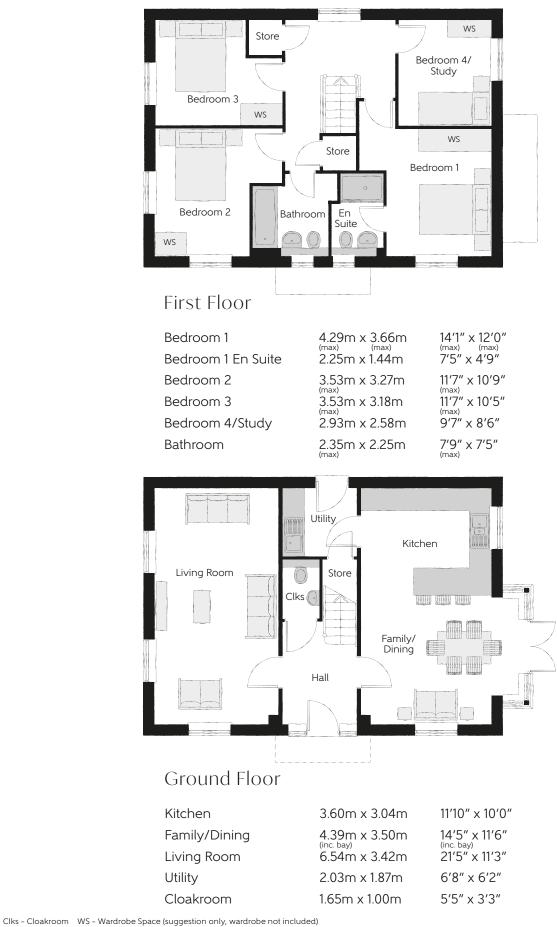

## The Bowyer

Furniture arrangements are for illustrative purposes only. Items are not included, nor to scale.

The items shown in this key may be subject to change, and positions could vary from those indicated on this floorplan. Please refer to Sales Advisor for details of your selected plot. Computer generated image shown overleaf. External finishes, landscaping and configuration may vary from plot to plot. Please refer to Sales Advisor for further details. All dimensions are approximate and should not be used for carpet sizes, appliance spaces or furniture. We operate a policy of continuous improvement and individual features such as kitchen and bathroom layouts, doors, windows, garages and elevational treatments may vary from time to time. Consequently these particulars should be treated as general guidance only and do not constitute a contract, part of a contract or a warranty. BO/CB/300/S00/D/01/C.