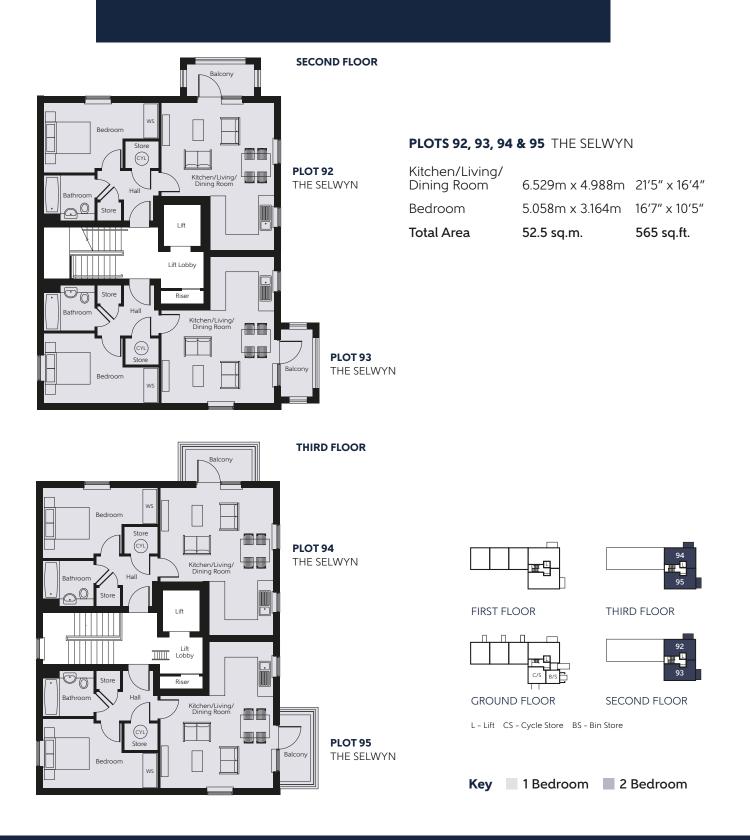

# SECOND & THIRD FLOORS

ONE BEDROOM HOMES Plots 92, 93, 94 & 95

Clks - Cloakroom (CYL) - Hot water Cylinder WS - Wardrobe Space (suggestion only, wardrobe not included)

#### PLOTS 89, 90 & 91 THE SELWYN

| Total Area                 | 52.5 sq.m.      | 565 sq.ft.    |
|----------------------------|-----------------|---------------|
| Bedroom                    | 5.058m x 3.164m | 16'7" x 10'5" |
| Kitchen/Living/Dining Room | 6.529m x 4.988m | 21'5" x 16'4" |