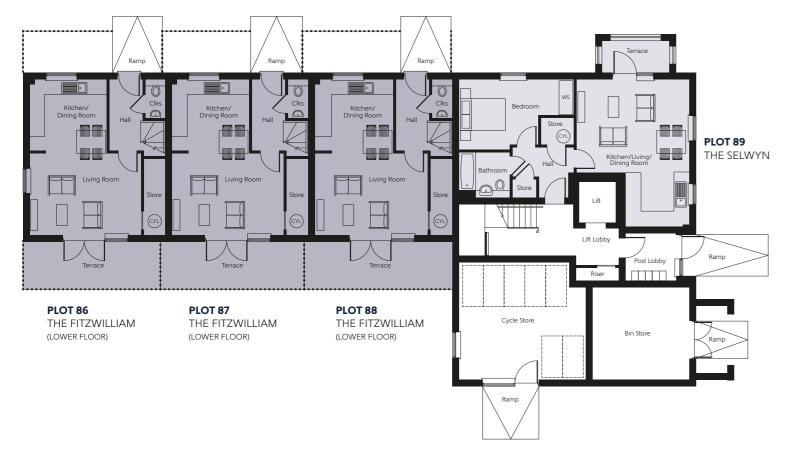

## SHERRINGTON APARTMENTS

ONE & TWO BEDROOM HOMES Plots 86, 87, 88, 89, 90, 91, 92, 93, 94 & 95

Brought to you by

GROUND FLOOR ONE & TWO BEDROOM HOMES

J.F

PLOTS 86, 87, 88 & 89

#### PLOTS 86, 87 & 88 THE FITZWILLIAM

| Bedroom 2<br>Total Area | 3.912m x 3.460m<br>80.8 sq.m. | 12'10" x 11'4"<br>870 sq.ft. |
|-------------------------|-------------------------------|------------------------------|
|                         | 2 012 2 4 6 0                 | 10/10// 11/ 4//              |
| Bedroom 1               | 3.912m x 3.333m               | 12'10" x 10'11"              |
| Living Room             | 4.982m x 3.604m               | 16'4" x 11'10"               |
| Kitchen/Dining Room     | 3.463m x 3.178m               | 11'4" x 10'5"                |

L - Lift CS - Cycle Store BS - Bin Store

Key 1 Bedroom 2 Bedroom

Clks - Cloakroom CYL - Hot water Cylinder WS - Wardrobe Space (suggestion only, wardrobe not included)

Furniture arrangements are for illustrative purposes only. Items are not included, nor to scale.