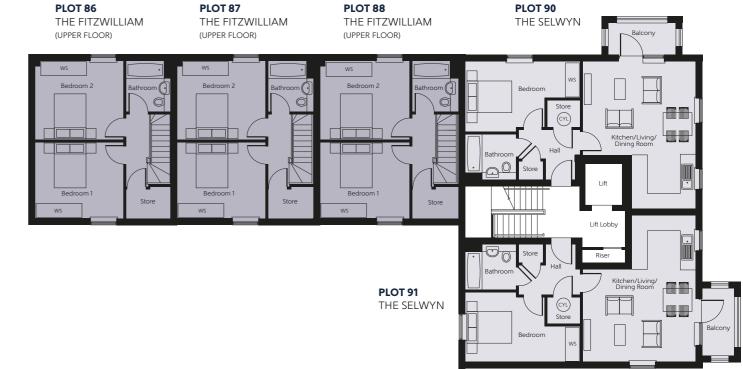

### J. FIRST FLOOR ONE & TWO BEDROOM HOMES

#### PLOTS 89, 90 & 91 THE SELWYN

| Total Area                 | 52.5 sq.m.      | 565 sq.ft.    |
|----------------------------|-----------------|---------------|
| Bedroom                    | 5.058m x 3.164m | 16'7" x 10'5" |
| Kitchen/Living/Dining Room | 6.529m x 4.988m | 21'5" x 16'4" |

#### PLOTS 86, 87 & 88 THE FITZWILLIAM

| Bedroom 2<br>Total Area | 3.912m x 3.460m<br>80.8 sq.m. | 12'10" x 11'4"<br>870 sq.ft. |
|-------------------------|-------------------------------|------------------------------|
|                         | 2 012 2 4 6 0                 | 10/10// 11/ 4//              |
| Bedroom 1               | 3.912m x 3.333m               | 12'10" x 10'11"              |
| Living Room             | 4.982m x 3.604m               | 16'4" x 11'10"               |
| Kitchen/Dining Room     | 3.463m x 3.178m               | 11'4" x 10'5"                |

L - Lift CS - Cycle Store BS - Bin Store

Key 1 Bedroom 2 Bedroom

Clks - Cloakroom CYL - Hot water Cylinder WS - Wardrobe Space (suggestion only, wardrobe not included)

Furniture arrangements are for illustrative purposes only. Items are not included, nor to scale.