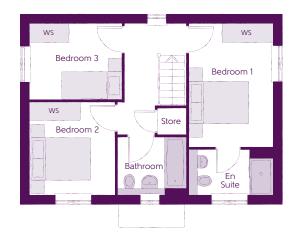

## First Floor

| Bedroom 1          | 2.77m x 4.07m  | 9′1″ x 13′4″ |
|--------------------|----------------|--------------|
| Bedroom 1 En Suite | 2.77m x 1.48m  | 9′1″ x 4′10″ |
| Bedroom 2          | 2.79m x 3.07m  | 9′2″ x 10′1″ |
| Bedroom 3          | 3.03 m x 2.48m | 9′11″ x 8′2″ |
| Bathroom           | 2.26m x 1.92m  | 7′5″ × 6′4″  |

Clks - Cloakroom WS - Wardrobe Space (suggestion only, wardrobe not included)

## Furniture arrangements are for illustrative purposes only. Items are not included, nor to scale.

The items shown in this key may be subject to change, and positions could vary from those indicated on this floorplan. Please refer to Sales Advisor for details of your selected plot. Computer generated image shown overleaf. External finishes, landscaping and configuration may vary from plot to plot. Please refer to Sales Advisor for further details. All dimensions are approximate and should not be used for carpet sizes, appliance spaces or furniture. We operate a policy of continuous improvement and individual features such as kitchen and bathroom layouts, doors, windows, garages and elevational treatments may vary from time to time. Consequently these particulars should be treated as general guidance only and do not constitute a contract or a warranty. LY/CB/500/S00/D/01/C.