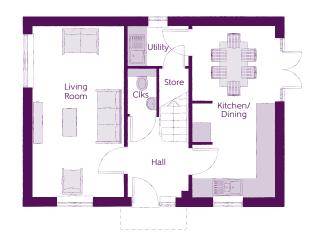

## Ground Floor

| Kitchen/Dining | 2.71m x 5.64m | 8′11″ x 18′6″ |
|----------------|---------------|---------------|
| Living Room    | 3.01m x 5.64m | 9′10″ × 18′6″ |
| Utility        | 1.98m x 1.32m | 6′6″ × 4′4″   |
| Cloakroom      | 0.95m x 1.51m | 3′1″ x 4′11″  |

Clks - Cloakroom WS - Wardrobe Space (suggestion only, wardrobe not included)

## Furniture arrangements are for illustrative purposes only. Items are not included, nor to scale.

The items shown in this key may be subject to change, and positions could vary from those indicated on this floorplan. Please refer to Sales Advisor for details of your selected plot. Computer generated image shown overleaf. External finishes, landscaping and configuration may vary from plot to plot. Please refer to Sales Advisor for further details. All dimensions are approximate and should not be used for carpet sizes, appliance spaces or furniture. We operate a policy of continuous improvement and individual features such as kitchen and bathroom layouts, doors, windows, garages and elevational treatments may vary from time to time. Consequently these particulars should be treated as general guidance only and do not constitute a contract or a warranty. LY/CB/500/S00/D/01/C.