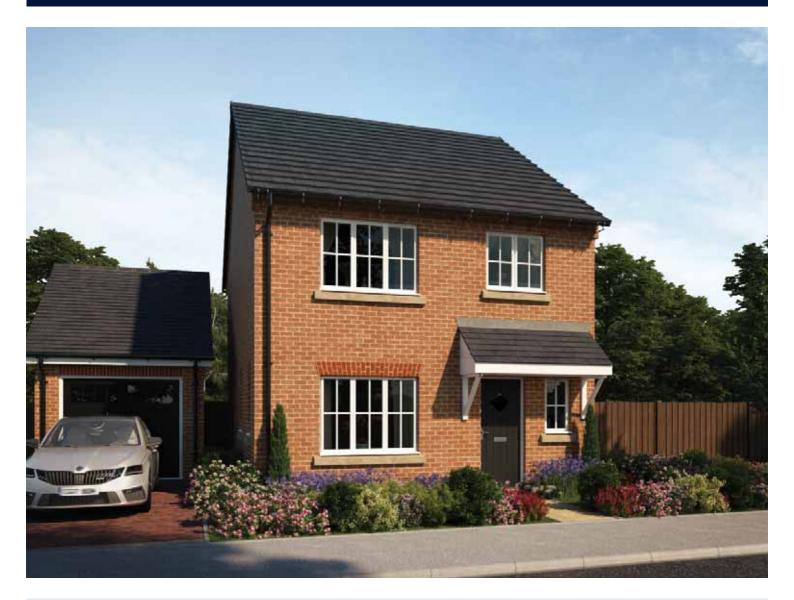

## The Mason

THREE BEDROOM HOME





bellway.co.uk

## The Mason



## First Floor

| Bedroom 1          | 3.44m x 3.93m | 11′3″ x 12′11″<br>(max) |
|--------------------|---------------|-------------------------|
| Bedroom 1 En Suite | 1.98m x 1.46m | 6'6" x 4'9"             |
| Bedroom 2          | 2.81m x 4.09m | 9'3" x 13'5"            |
| Bedroom 3          | 2.74m x 2.74m | 9'0" x 9'0"             |
| Bathroom           | 2.11m x 1.91m | 6'11" x 6'3"            |



## Ground Floor

| Kitchen/Family/Dining | 5.64m x 6.05m | 18'6" x 19'10" |
|-----------------------|---------------|----------------|
| Living Room           | 3.42m x 3.71m | 11′3″ x 12′2″  |
| Utility               | 1.78m x 1.66m | 5'10" x 5'5"   |
| Cloakroom             | 0.96m x 1.91m | 3'2" x 6'3"    |

Clks - Cloakroom WS - Wardrobe Space (sugge