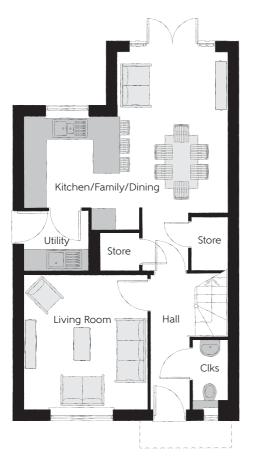

## Ground Floor

| Kitchen/Family/Dining | 5.64m x 6.05m | 18'6" x 19'10" |
|-----------------------|---------------|----------------|
| Living Room           | 3.42m x 3.71m | 11′3″ x 12′2″  |
| Utility               | 1.78m x 1.66m | 5'10" x 5'5"   |
| Cloakroom             | 0.96m x 1.91m | 3'2" x 6'3"    |

Clks - Cloakroom WS - Wardrobe Space (suggestion only, wardrobe not included)

Furniture arrangements are for illustrative purposes only. Items are not included, nor to scale.

The items shown in this key may be subject to change, and positions could vary from those indicated on this floorplan. Please refer to Sales Advisor for details of your selected plot. Computer generated image shown overleaf. External finishes, landscaping and configuration may vary from plot to plot. Please refer to Sales Advisor for further details. All dimensions are approximate and should not be used for carpet sizes, appliance spaces or furniture. We operate a policy of continuous improvement and individual features such as kitchen and bathroom layouts, doors, windows, garages and elevational treatments may vary from time to time. Consequently these particulars should be treated as general guidance only and do not constitute a contract, part of a contract or a warranty. MA/CB/500/S00/D/01/Q. 02147-07/02/23