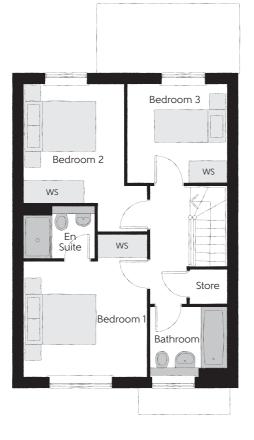

## First Floor

| Bedroom 1          | 3.44m x 3.93m | 11′3″ x 12′11″<br>(max) |
|--------------------|---------------|-------------------------|
| Bedroom 1 En Suite | 1.98m x 1.46m | 6'6" x 4'9"             |
| Bedroom 2          | 2.81m x 4.09m | 9'3" x 13'5"            |
| Bedroom 3          | 2.74m x 2.74m | 9'0" x 9'0"             |
| Bathroom           | 2.11m x 1.91m | 6'11" x 6'3"            |

Clks - Cloakroom WS - Wardrobe Space (suggestion only, wardrobe not included)

Furniture arrangements are for illustrative purposes only. Items are not included, nor to scale.

The items shown in this key may be subject to change, and positions could vary from those indicated on this floorplan. Please refer to Sales Advisor for details of your selected plot. Computer generated image shown overleaf. External finishes, landscaping and configuration may vary from plot to plot. Please refer to Sales Advisor for further details. All dimensions are approximate and should not be used for carpet sizes, appliance spaces or furniture. We operate a policy of continuous improvement and individual features such as kitchen and bathroom layouts, doors, windows, garages and elevational treatments may vary from time to time. Consequently these particulars should be treated as general guidance only and do not constitute a contract, part of a contract or a warranty. MA/CB/500/S00/D/01/Q. 02147-07/02/23