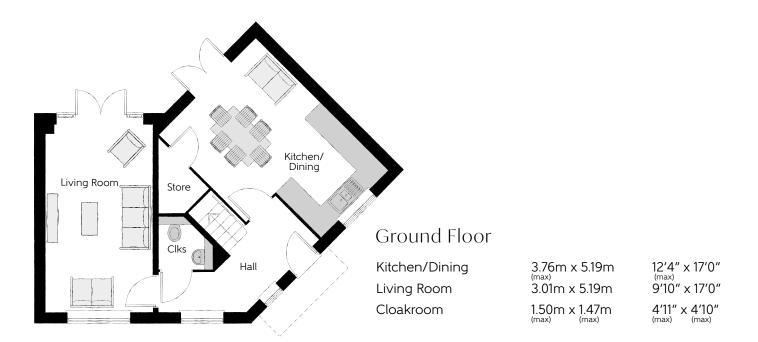

## The Tanner

THREE BEDROOM HOME

Clks - Cloakroom WS - Wardrobe Space (suggestion only, wardrobe not included)

## $Furniture\ arrangements\ are\ for\ illustrative\ purposes\ only.\ Items\ are\ not\ included,\ nor\ to\ scale.$

The items shown in this key may be subject to change, and positions could vary from those indicated on this floorplan. Please refer to Sales Advisor for details of your selected plot. Computer generated image shown overleaf. External finishes, landscaping and configuration may vary from plot to plot. Please refer to Sales Advisor for further details. All dimensions are approximate and should not be used for carpet sizes, appliance spaces or furniture. We operate a policy of continuous improvement and individual features such as kitchen and bathroom layouts, doors, windows, garages and elevational treatments may vary from time to time. Consequently these particulars should be treated as general guidance only and do not constitute a contract, part of a contract or a warranty. TN/CB/500/S00/S/01/E.