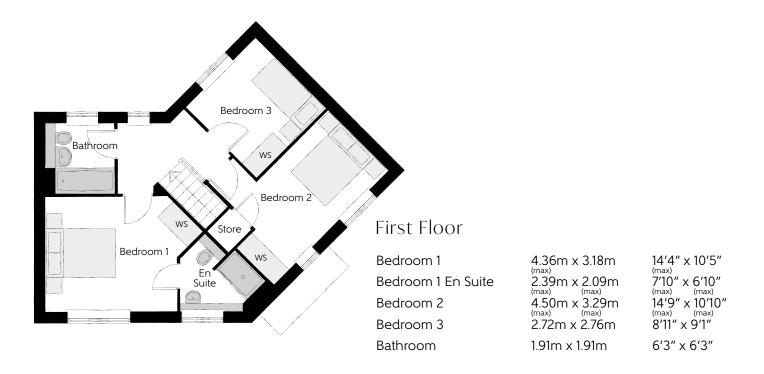

## The Tanner

THREE BEDROOM HOME

Clks - Cloakroom WS - Wardrobe Space (suggestion only, wardrobe not included)

## $Furniture\ arrangements\ are\ for\ illustrative\ purposes\ only.\ Items\ are\ not\ included,\ nor\ to\ scale.$

The items shown in this key may be subject to change, and positions could vary from those indicated on this floorplan. Please refer to Sales Advisor for details of your selected plot. Computer generated image shown overleaf. External finishes, landscaping and configuration may vary from plot to plot. Please refer to Sales Advisor for further details. All dimensions are approximate and should not be used for carpet sizes, appliance spaces or furniture. We operate a policy of continuous improvement and individual features such as kitchen and bathroom layouts, doors, windows, garages and elevational treatments may vary from time to time. Consequently these particulars should be treated as general guidance only and do not constitute a contract, part of a contract or a warranty. TN/CB/500/S00/S/01/E.