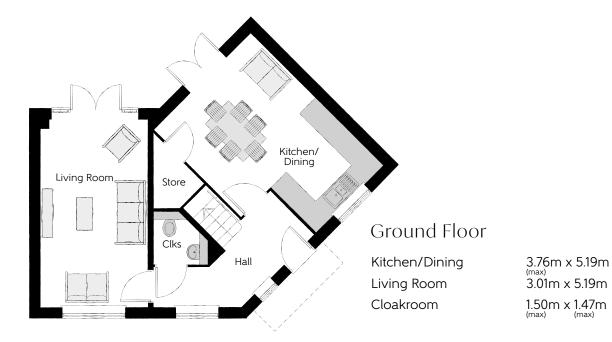

## The Quilter

## Ground Floor

| Kitchen/Dining | 2.96m x 5.19m | 9'8" x 17'0" |
|----------------|---------------|--------------|
| Living Room    | 2.96m x 5.19m | 9'8" x 17'0" |
| Utility        | 2.13m x 1.62m | 7′0″ x 5′4″  |
| Cloakroom      | 1.07m x 1.53m | 3'6" x 5'0"  |

Clks - Cloakroom WS - Wardrobe Space (suggestion only, wardrobe not included)