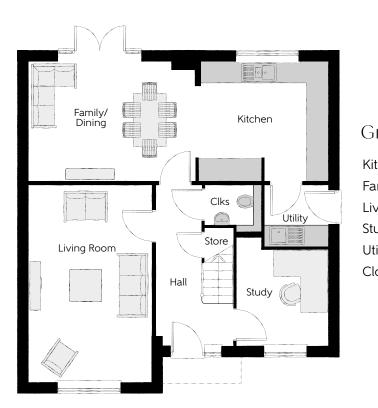

#### Ground Floor

| tchen        | 3.71m x 3.30m | 12'2" x 10'10"       |
|--------------|---------------|----------------------|
| amily/Dining | 4.63m x 3.30m | 15'2" x 10'10"       |
| ving Room    | 3.39m x 5.45m | 11'1" x 17'11"       |
| udy          | 2.55m x 3.03m | 8'4" x 9'11"         |
| tility       | 1.78m x 1.71m | 5'10" x 5'7"         |
| loakroom     | 1.57m x 1.32m | 5'2" x 4'4"<br>(max) |

Clks - Cloakroom WS - Wardrobe Space (suggestion only, wardrobe not included)

#### Furniture arrangements are for illustrative purposes only. Items are not included, nor to scale.

The items shown in this key may be subject to change, and positions could vary from those indicated on this floorplan. Please refer to Sales Advisor for details of your selected plot. Computer generated image shown overleaf. External finishes, landscaping and configuration may vary from plot to plot. Please refer to Sales Advisor for further details. All dimensions are approximate and should not be used for carpet sizes, appliance spaces or furniture. We operate a policy of continuous improvement and individual features such as kitchen and bathroom layouts, doors, windows, garages and elevational treatments may vary from time to time. Consequently these particulars should be treated as general guidance only and do not constitute a contract, part of a contract or a warranty. PH/CB/500/S00/D/02/H.