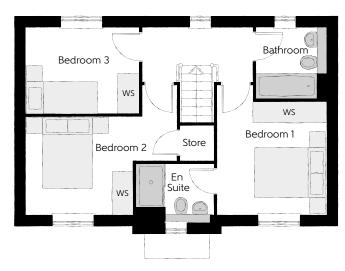

### First Floor

| Bedroom 1          | 3.02m x 3.12m | 9'11" x 10'3" |
|--------------------|---------------|---------------|
| Bedroom 1 En Suite | 2.14m x 1.62m | 7′0″ x 5′4″   |
| Bedroom 2          | 4.18m x 2.68m | 13'8" x 8'9"  |
| Bedroom 3          | 3.10m x 2.42m | 10'2" x 7'11" |
| Bathroom           | 1.91m x 1.98m | 6'3" x 6'6"   |

Clks - Cloakroom WS - Wardrobe Space (suggestion only, wardrobe not included)