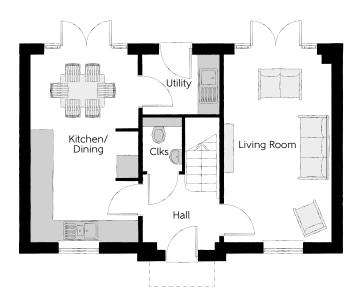

## Ground Floor

| Kitchen/Dining | 2.96m x 5.19m | 9'8" x 17'0" |
|----------------|---------------|--------------|
| Living Room    | 2.96m x 5.19m | 9'8" x 17'0" |
| Utility        | 2.13m x 1.62m | 7′0″ x 5′4″  |
| Cloakroom      | 1.07m x 1.53m | 3'6" x 5'0"  |