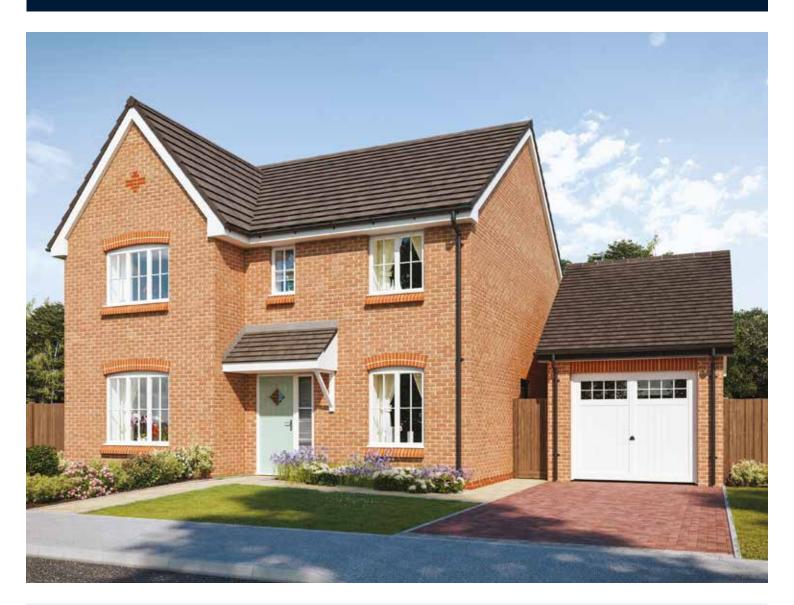

# The Philosopher

FOUR BEDROOM HOME





bellway.co.uk



#### First Floor

| Bedroom 1          | 3.39m x 4.92m                | 11′1″ x 16′2″              |
|--------------------|------------------------------|----------------------------|
| Bedroom 1 En Suite | 2.23m x 2.27m                | 7'4" x 7'5"                |
| Bedroom 2          | 3.39m x 3.89m                | 11′1″ x 12′9″              |
| Bedroom 3          | 2.55m x 5.03m                | 8'4" x 16'6"<br>(max)      |
| Bedroom 4          | 2.75m x 2.76m                | 9'0" x 9'1"                |
| Bathroom           | 2.02m x 2.76m<br>(max) (max) | 6'8" x 9'1"<br>(max) (max) |



#### Ground Floor

| tchen        | 3.71m x 3.30m | 12'2" x 10'10"       |
|--------------|---------------|----------------------|
| amily/Dining | 4.63m x 3.30m | 15'2" x 10'10