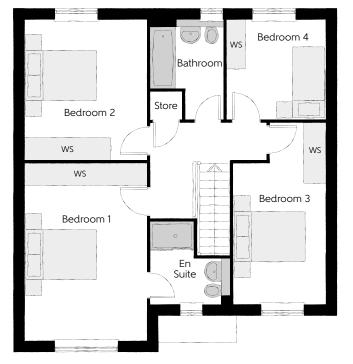

#### First Floor

| Bedroom 1          | 3.39m x 4.92m                | 11′1″ x 16′2″              |
|--------------------|------------------------------|----------------------------|
| Bedroom 1 En Suite | 2.23m x 2.27m                | 7'4" x 7'5"                |
| Bedroom 2          | 3.39m x 3.89m                | 11′1″ x 12′9″              |
| Bedroom 3          | 2.55m x 5.03m                | 8'4" x 16'6"<br>(max)      |
| Bedroom 4          | 2.75m x 2.76m                | 9'0" x 9'1"                |
| Bathroom           | 2.02m x 2.76m<br>(max) (max) | 6'8" x 9'1"<br>(max) (max) |

Clks - Cloakroom WS - Wardrobe Space (suggestion only, wardrobe not included)

#### Furniture arrangements are for illustrative purposes only. Items are not included, nor to scale.

The items shown in this key may be subject to change, and positions could vary from those indicated on this floorplan. Please refer to Sales Advisor for details of your selected plot. Computer generated image shown overleaf. External finishes, landscaping and configuration may vary from plot to plot. Please refer to Sales Advisor for further details. All dimensions are approximate and should not be used for carpet sizes, appliance spaces or furniture. We operate a policy of continuous improvement and individual features such as kitchen and bathroom layouts, doors, windows, garages and elevational treatments may vary from time to time. Consequently these particulars should be treated as general guidance only and do not constitute a contract, part of a contract or a warranty. PH/CB/500/S00/D/02/H.