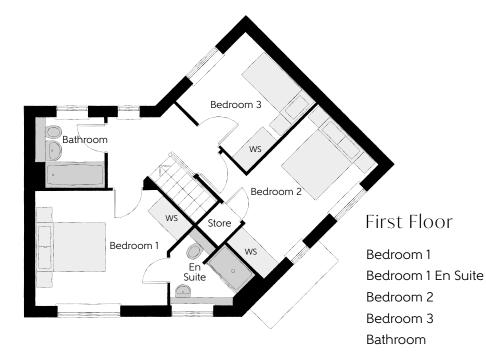

#### First Floor

| Bedroom 1          | 3.39m x 4.92m                | 11′1″ x 16′2″              |
|--------------------|------------------------------|----------------------------|
| Bedroom 1 En Suite | 2.23m x 2.27m                | 7'4" x 7'5"                |
| Bedroom 2          | 3.39m x 3.89m                | 11′1″ x 12′9″              |
| Bedroom 3          | 2.55m x 5.03m                | 8'4" x 16'6"<br>(max)      |
| Bedroom 4          | 2.75m x 2.76m                | 9'0" x 9'1"                |
| Bathroom           | 2.02m x 2.76m<br>(max) (max) | 6'8" x 9'1"<br>(max) (max) |

Clks - Cloakroom WS - Wardrobe Space (suggestion only, wardrobe not included)