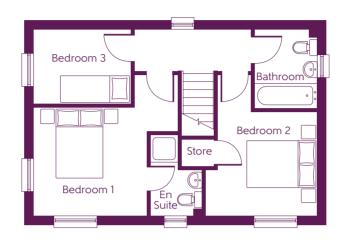

#### First Floor

| Bedroom 1 | 4.008m x 3.921m | 13'2" x 12'10" |
|-----------|-----------------|----------------|
| Bedroom 2 |                 | 12'10" x 10'3" |
| Bedroom 3 | 2.700m x 2.075m | 8'10" × 6'10"  |

#### Window dimensions and elevational treatments may vary between plots. Please ask the Sales Advisor for details.

B Boiler Clks Cloakroom

Some items shown in this key may be subject to change, and positions could vary from those indicated on this floorplan. Please refer to Sales Advisor for details of your selected plot.