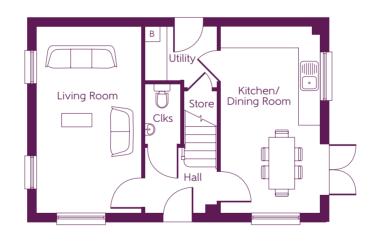

### Ground Floor

| Kitchen/Dining Room | 5.185m x 2.772m | 17′0″ x 9′1″ |
|---------------------|-----------------|--------------|
| Living Room         | 5.185m x 2.913m | 17′0″ × 9′7″ |

#### Window dimensions and elevational treatments may vary between plots. Please ask the Sales Advisor for details.

B Boiler Clks Cloakroom

Some items shown in this key may be subject to change, and positions could vary from those indicated on this floorplan. Please refer to Sales Advisor for details of your selected plot.