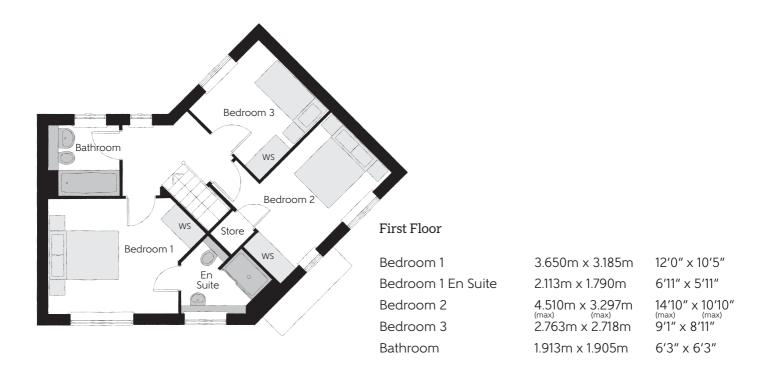

## The Tanner

Three bedroom home

Clks - Cloakroom WS - Wardrobe Space (suggestion only, wardrobe not included)

## Furniture arrangements are for illustrative purposes only. Items are not included, nor to scale.

The items shown in this key may be subject to change, and positions could vary from those indicated on this floorplan. Please refer to Sales Advisor for details of your selected plot. Computer generated image shown overleaf. External finishes, landscaping and configuration may vary from plot to plot. Please refer to Sales Advisor for further details. All dimensions are approximate and should not be used for carpet sizes, appliance spaces or furniture. We operate a policy of continuous improvement and individual features such as kitchen and bathroom layouts, doors, windows, garages and elevational treatments may vary from time to time. Consequently these particulars should be treated as general guidance only and do not constitute a contract, part of a contract or a warranty. TN/CB/500/S00/S01/A.