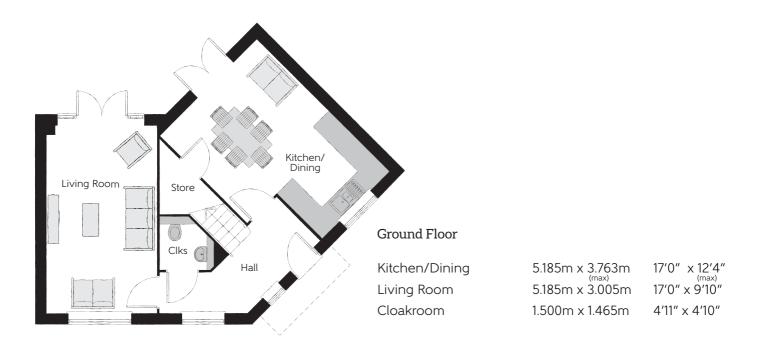

## The Tanner

Three bedroom home

Clks - Cloakroom WS - Wardrobe Space (suggestion only, wardrobe not included)

## Furniture arrangements are for illustrative purposes only. Items are not included, nor to scale.

The items shown in this key may be subject to change, and positions could vary from those indicated on this floorplan. Please refer to Sales Advisor for details of your selected plot. Computer generated image shown overleaf. External finishes, landscaping and configuration may vary from plot to plot. Please refer to Sales Advisor for further details. All dimensions are approximate and should not be used for carpet sizes, appliance spaces or furniture. We operate a policy of continuous improvement and individual features such as kitchen and bathroom layouts, doors, windows, garages and elevational treatments may vary from time to time. Consequently these particulars should be treated as general guidance only and do not constitute a contract, part of a contract or a warranty. TN/CB/500/S00/S01/A.