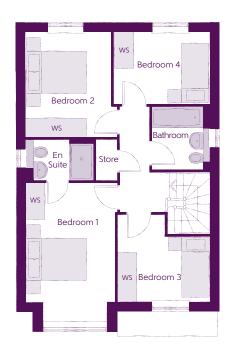

### First Floor

| Bedroom 1          | 2.96m x 4.59m | 9′9″ x 15′1″<br>(inc. bay |
|--------------------|---------------|---------------------------|
| Bedroom 1 En Suite | 2.22m x 1.35m | 7'4" × 4'5"               |
| Bedroom 2          | 2.83m x 3.46m | 9′3″ x 11′4″              |
| Bedroom 3          | 3.03m x 2.87m | 9′11″ x 9′5″<br>(max)     |
| Bedroom 4          | 3.17m x 2.38m | 10′5″ × 7′10″             |
| Bathroom           | 1.91m x 2.08m | 6′3″ × 6′10″              |

Clks - Cloakroom WS - Wardrobe Space (suggestion only, wardrobe not included)

#### Furniture arrangements are for illustrative purposes only. Items are not included, nor to scale.

The items shown in this key may be subject to change, and positions could vary from those indicated on this floorplan. Please refer to Sales Advisor for details of your selected plot. Computer generated image shown overleaf. External finishes, landscaping and configuration may vary from plot to plot. Please refer to Sales Advisor for further details. All dimensions are approximate and should not be used for carpet sizes, appliance spaces or furniture. We operate a policy of continuous improvement and individual features such as kitchen and bathroom layouts, doors, windows, garages and elevational treatments may vary from time to time. Consequently these particulars should be treated as general guidance only and do not constitute a contract or a warranty. SC/CB/500/S00/D/01/N.