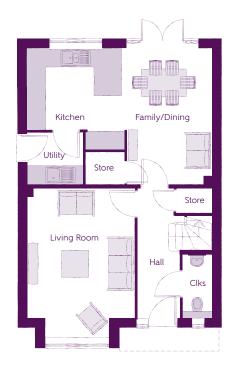

## Ground Floor

| Kitchen       | 3.20m x 3.33m | 10′6″ × 10′11″           |
|---------------|---------------|--------------------------|
| Family/Dining | 2.88m x 4.48m | 9'6" x 14'8"             |
| Living Room   | 3.54m x 4.94m | 11'7" x 16'3" (inc. bay) |
| Utility       | 1.84m x 1.71m | 6'0" x 5'7"              |
| Cloakroom     | 0.97m x 2.08m | 3′2″ x 6′10″             |

Clks - Cloakroom WS - Wardrobe Space (suggestion only, wardrobe not included)

#### Furniture arrangements are for illustrative purposes only. Items are not included, nor to scale.

The items shown in this key may be subject to change, and positions could vary from those indicated on this floorplan. Please refer to Sales Advisor for details of your selected plot. Computer generated image shown overleaf. External finishes, landscaping and configuration may vary from plot to plot. Please refer to Sales Advisor for further details. All dimensions are approximate and should not be used for carpet sizes, appliance spaces or furniture. We operate a policy of continuous improvement and individual features such as kitchen and bathroom layouts, doors, windows, garages and elevational treatments may vary from time to time. Consequently these particulars should be treated as general guidance only and do not constitute a contract or a warranty. SC/CB/500/S00/D/01/N.