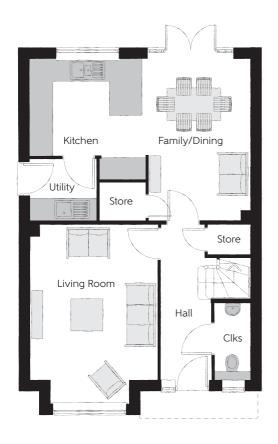

## Ground Floor

| Kitchen       | 3.335m x 3.202m | 10′11" x 10′6" |
|---------------|-----------------|----------------|
| Family/Dining | 4.480m x 2.884m | 14'8" x 9'6"   |
| Living Room   | 4.943m x 3.537m | 16'3" x 11'7"  |
| Utility       | 1.838m x 1.708m | 6'0" x 5'7"    |
| Cloakroom     | 2.083m x 0.973m | 6′10" x 3′2"   |

Clks - Cloakroom WS - Wardrobe Space (suggestion only, wardrobe not included)