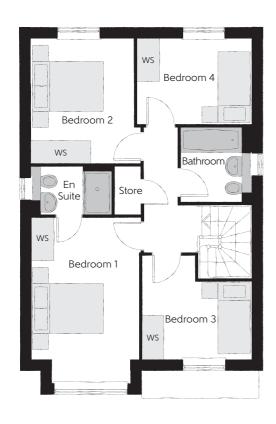

## First Floor

| Bedroom 1          | 4.589m x 2.963m | 15'1" x 9'9"  |
|--------------------|-----------------|---------------|
| Bedroom 1 En Suite | 2.224m x 1.345m | 7'4" x 4'5"   |
| Bedroom 2          | 3.463m x 3.030m | 11'4" x 9'11" |
| Bedroom 3          | 3.035m x 2.869m | 9'11" x 9'5"  |
| Bedroom 4          | 3.168m x 2.379m | 10′5″ × 7′10″ |
| Bathroom           | 2.075m x 1.905m | 6′10″ x 6′3″  |

Clks - Cloakroom WS - Wardrobe Space (suggestion only, wardrobe not included)