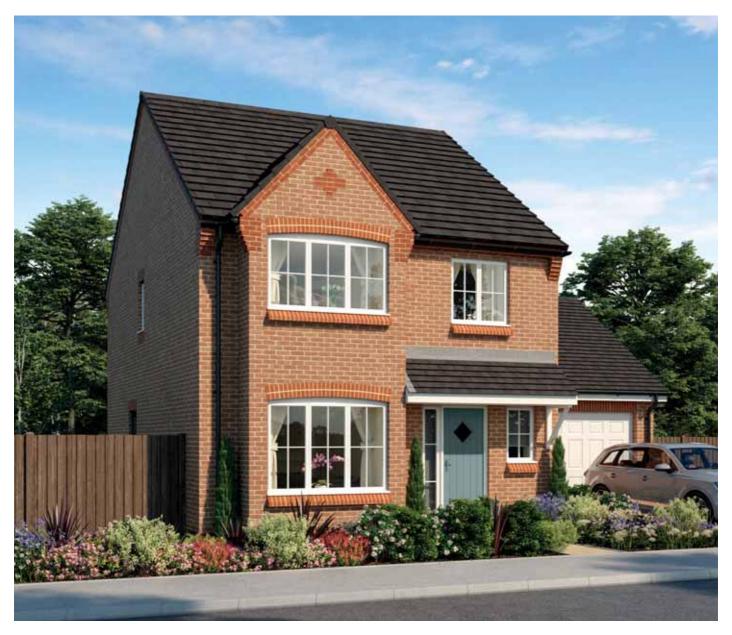

## The Scrivener

Four bedroom home









## First Floor

| Bedroom 1          | 4.589m x 2.963m | 15'1" x 9'9"  |
|--------------------|-----------------|---------------|
| Bedroom 1 En Suite | 2.224m x 1.345m | 7'4" x 4'5"   |
| Bedroom 2          | 3.463m x 3.030m | 11'4" x 9'11" |
| Bedroom 3          | 3.035m x 2.869m | 9'11" x 9'5"  |
| Bedroom 4          | 3.168m x 2.379m | 10′5″ × 7′10″ |
| Bathroom           | 2.075m x 1.905m | 6′10″ x 6′3″  |



## Ground Floor

| Kitchen       | 3.335m x 3.202m | 10′11" x 10′6" |
|---------------|-----------------|----------------|
| Family/Dining | 4.480m x 2.884m | 14'8" x 9'6"   |
| Living Room   | 4.943m x 3.537m | 16'3" x 11'7"  |
| Utility       | 1.838m x 1.708m | 6'0" x 5'7"    |
| Cloakroom     | 2.083m x 0.973m | 6′10" x 3′2"   |

Clks - Cloakroom WS - Wardrobe Space (su