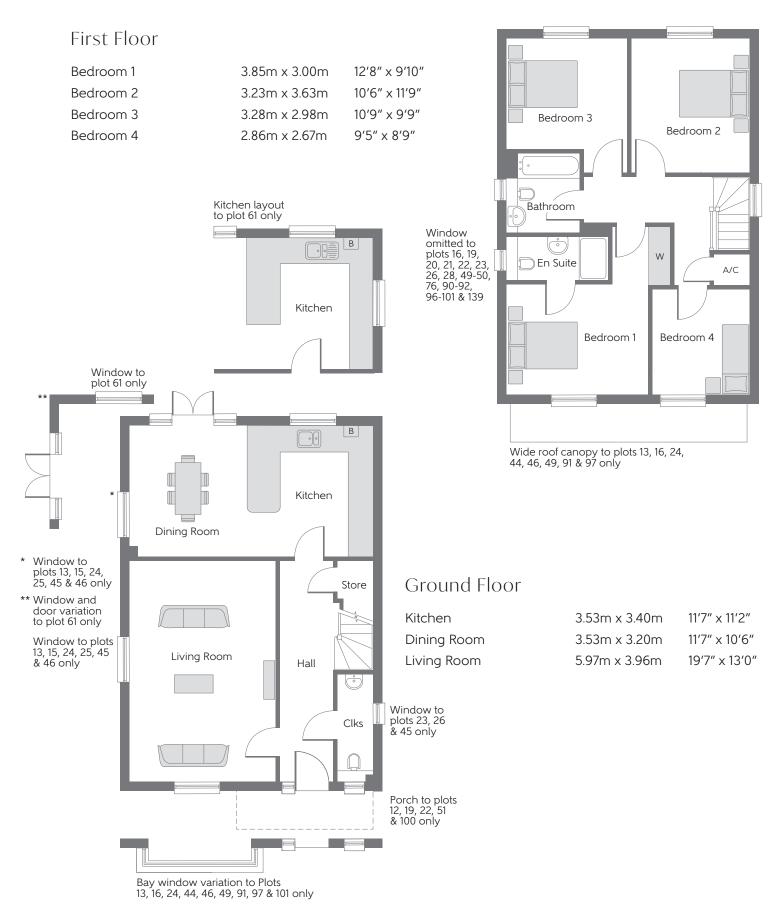

## The Voyager

FOUR BEDROOM HOME

Clks - Cloakroom B - Boiler A/C - Airing Cupboard W - Fitted Wardrobe

## $Furniture\ arrangements\ are\ for\ illustrative\ purposes\ only.\ Items\ are\ not\ included,\ nor\ to\ scale.$

The items shown in this key may be subject to change, and positions could vary from those indicated on this floorplan. Please refer to Sales Advisor for details of your selected plot. Computer generated image shown overleaf. External finishes, landscaping and configuration may vary from plot to plot. Please refer to Sales Advisor for further details. All dimensions are approximate and should not be used for carpet sizes, appliance spaces or furniture. We operate a policy of continuous improvement and individual features such as kitchen and bathroom layouts, doors, windows, garages and elevational treatments may vary from time to time. Consequently these particulars should be treated as general guidance only and do not constitute a contract, part of a contract or a warranty.