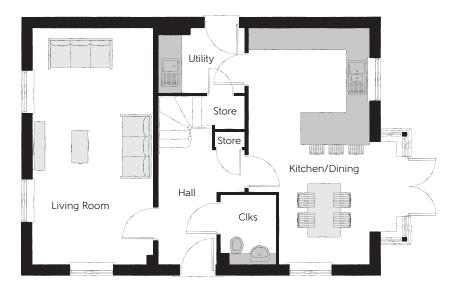

## Ground Floor

| Kitchen/Dining | 4.39m x 6.54m | 14′5″ x 21′5″<br>(inc. bay) |
|----------------|---------------|-----------------------------|
| Living Room    | 3.33m x 6.54m | 10'11" x 21'5"              |
| Utility        | 2.37m x 1.77m | 7'9" x 5'10"                |
| Cloakroom      | 1.96m x 1.52m | 6'5" x 5'0"                 |

Clks - Cloakroom WS - Wardrobe Space (suggestion only, wardrobe not included)

Furniture arrangements are for illustrative purposes only. Items are not included, nor to scale.

The items shown in this key may be subject to change, and positions could vary from those indicated on this floorplan. Please refer to Sales Advisor for details of your selected plot. Computer generated image shown overleaf. External finishes, landscaping and configuration may vary from plot to plot. Please refer to Sales Advisor for further details. All dimensions are approximate and should not be used for carpet sizes, appliance spaces or furniture. We operate a policy of continuous improvement and individual features such as kitchen and bathroom layouts, doors, windows, garages and elevational treatments may vary from time to time. Consequently these particulars should be treated as general guidance only and do not constitute a contract, part of a contract or a warranty. BA/CR/210/S00/D/01/A.