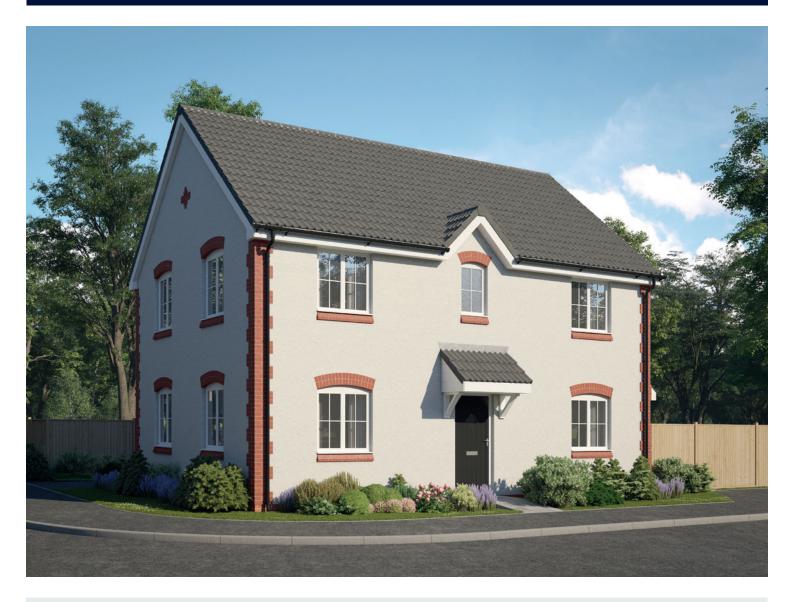

## The Baswich

FOUR BEDROOM HOME





bellway.co.uk

## The Baswich



## First Floor

| Bedroom 1          | 3.77m x 3.38m | 12'4" x 11'1"  |
|--------------------|---------------|----------------|
| Bedroom 1 En Suite | 1.77m x 2.35m | 5'10" x 7'9"   |
| Bedroom 2          | 3.38m x 3.32m | 11'1" × 10'11" |
| Bedroom 3          | 3.63m x 2.58m | 11'11" x 8'6"  |
| Bedroom 4          | 3.29m x 3.09m | 10'10" x 10'2" |
| Bathroom           | 2.20m x 1.98m | 7′3″ x 6′6″    |



## Ground Floor

| Kitchen/Dining | 4.39m x 6.54m | 14′5″ x 21′5″<br>(inc. bay) |
|----------------|---------------|-----------------------------|
| Living Room    | 3.33m x 6.54m | 10'11" x 21'5"              |
| Utility        | 2.37m x 1.77m | 7'9" x 5'10"                |
| Cloakroom      | 1.96m x 1.52m | 6'5" x 5'0"                 |

Clks - Cl