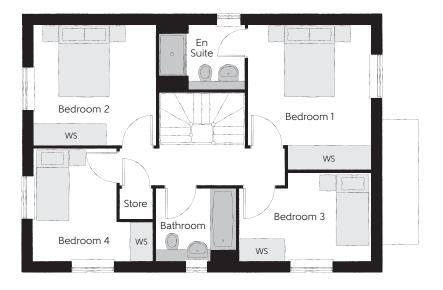

## First Floor

| Bedroom 1          | 3.77m x 3.38m | 12'4" x 11'1"  |
|--------------------|---------------|----------------|
| Bedroom 1 En Suite | 1.77m x 2.35m | 5'10" x 7'9"   |
| Bedroom 2          | 3.38m x 3.32m | 11'1" × 10'11" |
| Bedroom 3          | 3.63m x 2.58m | 11'11" x 8'6"  |
| Bedroom 4          | 3.29m x 3.09m | 10'10" x 10'2" |
| Bathroom           | 2.20m x 1.98m | 7′3″ x 6′6″    |

Clks - Cloakroom WS - Wardrobe Space (suggestion only, wardrobe not included)

Furniture arrangements are for illustrative purposes only. Items are not included, nor to scale.

The items shown in this key may be subject to change, and positions could vary from those indicated on this floorplan. Please refer to Sales Advisor for details of your selected plot. Computer generated image shown overleaf. External finishes, landscaping and configuration may vary from plot to plot. Please refer to Sales Advisor for further details. All dimensions are approximate and should not be used for carpet sizes, appliance spaces or furniture. We operate a policy of continuous improvement and individual features such as kitchen and bathroom layouts, doors, windows, garages and elevational treatments may vary from time to time. Consequently these particulars should be treated as general guidance only and do not constitute a contract, part of a contract or a warranty. BA/CR/210/S00/D/01/A.