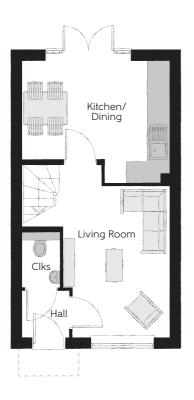

## Ground Floor

| Kitchen/Dining | 4.049m x 3.378m | 13'3" x 11'1"<br>(max) |
|----------------|-----------------|------------------------|
| Living Room    | 4.853m x 3.159m | 15'11" x 10'4"         |
| Cloakroom      | 1.495m x 1.010m | 4'10" x 3'4"           |

Clks - Cloakroom WS - Wardrobe Space (suggestion only, wardrobe not included)

## Furniture arrangements are for illustrative purposes only. Items are not included, nor to scale.

The items shown in this key may be subject to change, and positions could vary from those indicated on this floorplan. Please refer to Sales Advisor for details of your selected plot. Computer generated image shown overleaf. External finishes, landscaping and configuration may vary from plot to plot. Please refer to Sales Advisor for further details. All dimensions are approximate and should not be used for carpet sizes, appliance spaces or furniture. We operate a policy of continuous improvement and individual features such as kitchen and bathroom layouts, doors, windows, garages and elevational treatments may vary from time to time. Consequently these particulars should be treated as general guidance only and do not constitute a contract, part of a contract or a warranty. JO/CB/500/S00/S/01/B.