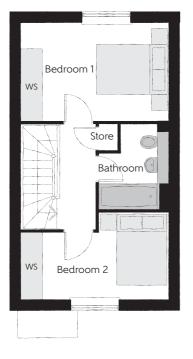

## First Floor

| Bedroom 1 | 4.049m x 2.725m | 13′3″ x 8′11″ |
|-----------|-----------------|---------------|
| Bedroom 2 | 4.049m x 2.400m | 13'3" x 7'10" |
| Bathroom  | 2.360m x 1.905m | 7'9" x 6'3"   |

Clks - Cloakroom WS - Wardrobe Space (suggestion only, wardrobe not included)

## Furniture arrangements are for illustrative purposes only. Items are not included, nor to scale.

The items shown in this key may be subject to change, and positions could vary from those indicated on this floorplan. Please refer to Sales Advisor for details of your selected plot. Computer generated image shown overleaf. External finishes, landscaping and configuration may vary from plot to plot. Please refer to Sales Advisor for further details. All dimensions are approximate and should not be used for carpet sizes, appliance spaces or furniture. We operate a policy of continuous improvement and individual features such as kitchen and bathroom layouts, doors, windows, garages and elevational treatments may vary from time to time. Consequently these particulars should be treated as general guidance only and do not constitute a contract, part of a contract or a warranty. JO/CB/500/S00/S/01/B.