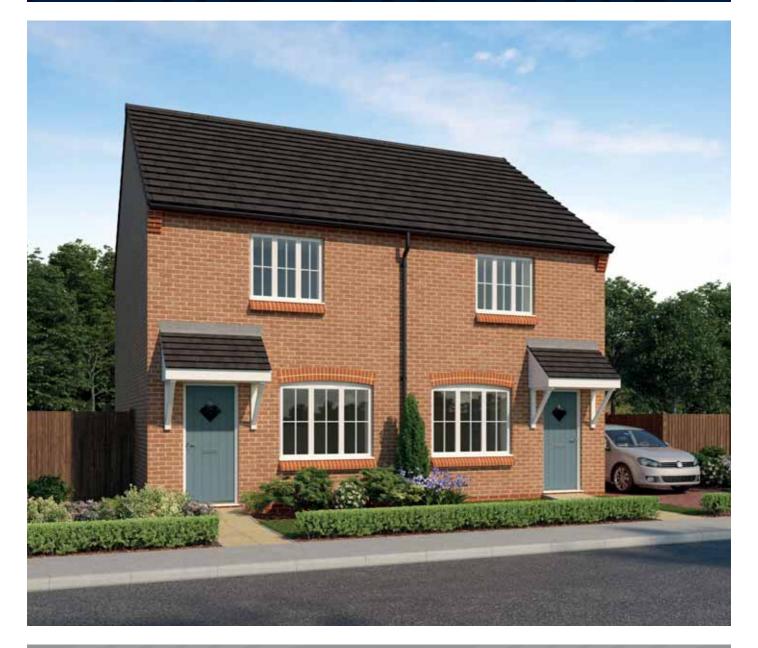

## First Floor

| Bedroom 1 | 4.049m x 2.725m | 13′3″ x 8′11″ |
|-----------|-----------------|---------------|
| Bedroom 2 | 4.049m x 2.400m | 13'3" x 7'10" |
| Bathroom  | 2.360m x 1.905m | 7'9" x 6'3"   |

Clks - Cloakroom WS - Wardrobe Space (suggestion only, wardrobe not included)

## Furniture arrangements are for illustrative purposes only. Items are not included, nor to scale.

The items shown in this key may be subject to change, and positions could vary from those indicated on this floorplan. Please refer to Sales Advisor for details of your selected plot. Computer generated image shown overleaf. External finishes, landscaping and configuration may vary from plot to plot. Please refer to Sales Advisor for further details. All dimensions are approximate and should not be used for carpet sizes, appliance spaces or furniture. We operate a policy of continuous improvement and individual features such as kitchen and bathroom layouts, doors, windows, garages and elevational treatments may vary from time to time. Consequently these particulars should be treated as general guidance only and do not constitute a contract, part of a contract or a warranty. JO/CB/500/S00/S/01/B.