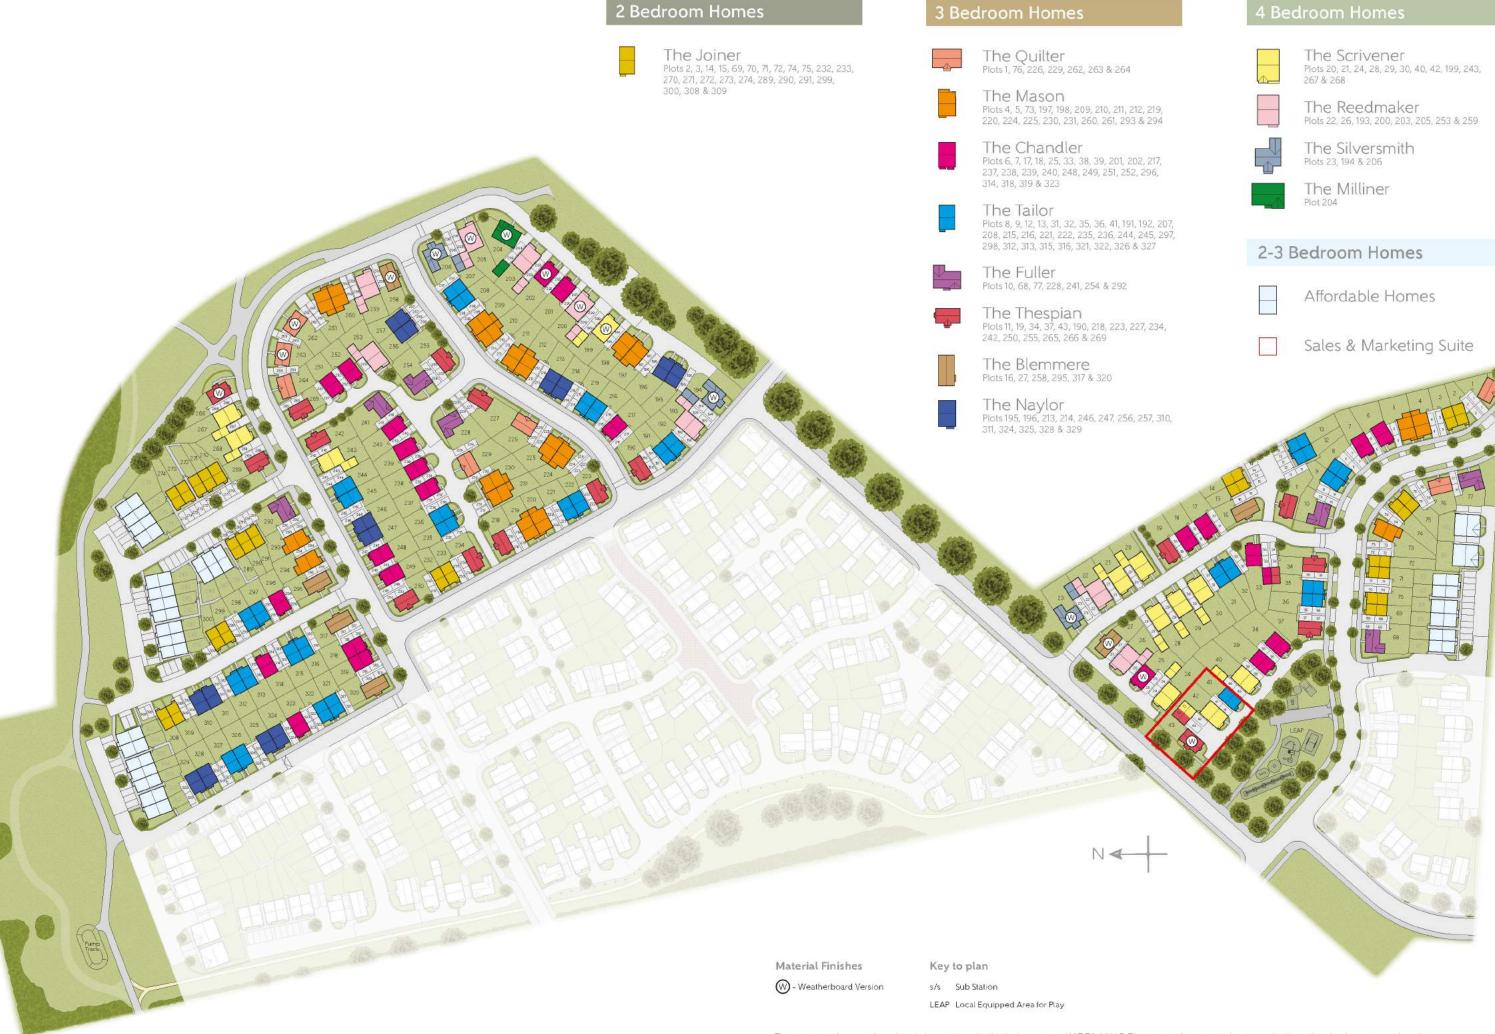

## Abbey View

DEVELOPMENT LAYOUT

Newton Abbot Way Bourne PE10 0WS

Telephone: 01778 610 049

bellway.co.uk

The site plan is drawn to show the relative position of individual properties. NOT TO SCALE. This is a two dimensional drawing and will not show land contours and gradients, boundary treatments, landscaping or local authority street lighting. Footpaths subject to change. For details of individual properties and availability please refer to our Sales Advisor: