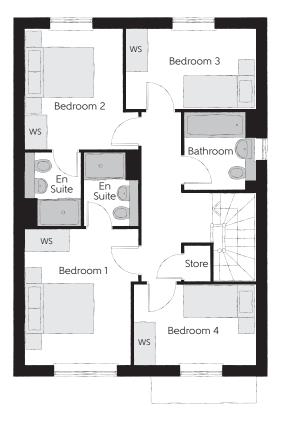

### First Floor

| Bedroom 1          | 3.19m x 3.78m | 10′5″ x 12′5″ |
|--------------------|---------------|---------------|
| Bedroom 1 En Suite | 1.56m x 2.05m | 5′1″ x 6′9″   |
| Bedroom 2          | 2.73m x 3.35m | 9'0" x 11'0"  |
| Bedroom 2 En Suite | 1.54m x 2.05m | 5′1″ x 6′9″   |
| Bedroom 3          | 3.60m x 2.25m | 11'10" x 7'4" |
| Bedroom 4          | 3.40m x 2.22m | 11'2" x 7'4"  |
| Bathroom           | 1.98m x 2.15m | 6′6″ x 7′1″   |

Clks - Cloakroom WS - Wardrobe Space (suggestion only, wardrobe not included)