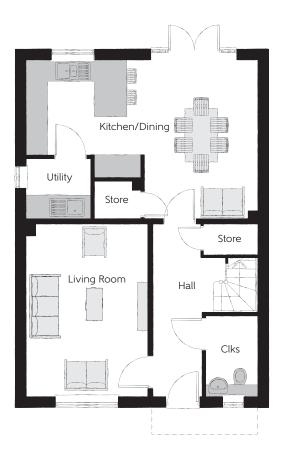

### Ground Floor

| Kitchen/Dining | 6.42m x 4.42m | 21'1" x 14'6" |
|----------------|---------------|---------------|
| Living Room    | 3.39m x 4.77m | 11'1" x 15'8" |
| Utility        | 1.78m x 1.61m | 5'10" x 5'3"  |
| Cloakroom      | 1.46m x 2.22m | 4'10" x 7'4"  |

Clks - Cloakroom WS - Wardrobe Space (suggestion only, wardrobe not included)