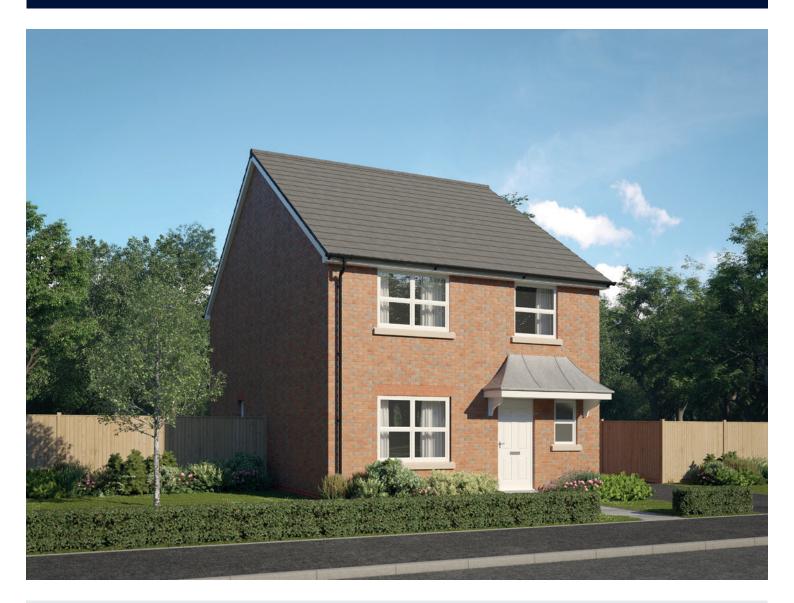

# The Reedmaker

FOUR BEDROOM HOME





bellway.co.uk

## The Reedmaker



### First Floor

| Bedroom 1          | 3.19m x 3.78m | 10′5″ x 12′5″ |
|--------------------|---------------|---------------|
| Bedroom 1 En Suite | 1.56m x 2.05m | 5′1″ x 6′9″   |
| Bedroom 2          | 2.73m x 3.35m | 9'0" x 11'0"  |
| Bedroom 2 En Suite | 1.54m x 2.05m | 5′1″ x 6′9″   |
| Bedroom 3          | 3.60m x 2.25m | 11'10" x 7'4" |
| Bedroom 4          | 3.40m x 2.22m | 11'2" x 7'4"  |
| Bathroom           | 1.98m x 2.15m | 6′6″ x 7′1″   |



### Ground Floor

| Kitchen/Dining | 6.42m x 4.42m | 21'1" x 14'6" |
|----------------|---------------|---------------|
| Living Room    | 3.39m x 4.77m | 11'1" x 15'8" |
| Utility        | 1.78m x 1.61m | 5'10" x 5'3"  |
| Cloakroom      | 1.46m x 2.22m | 4'10" x 7'4"  |

Clks - Cloakroom WS - Wardr