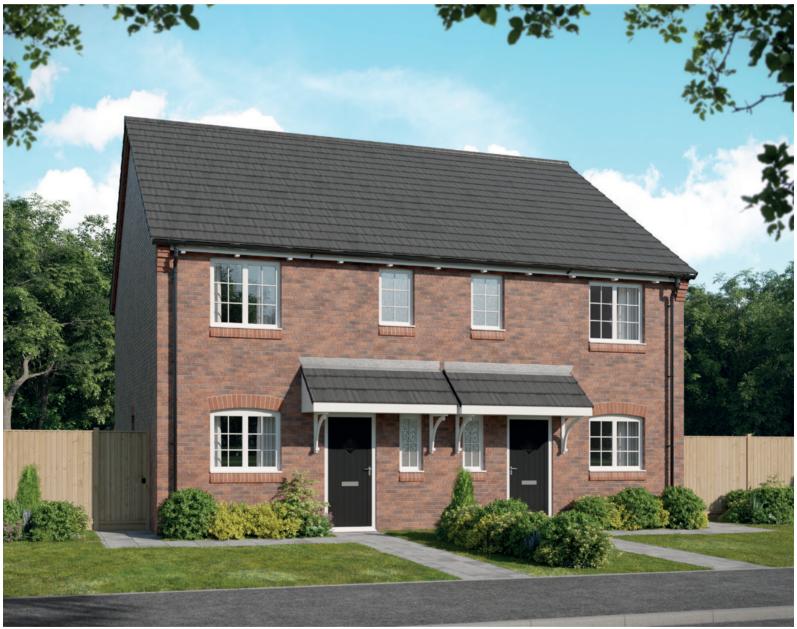

## First Floor

| Bedroom 1          | 4.161m x 3.456m | 13′8″ x 11′4″ |
|--------------------|-----------------|---------------|
| Bedroom 1 En Suite | 1.960m x 1.475m | 6′5″ × 4′10″  |
| Bedroom 2          | 3.492m x 2.150m | 11′5″ × 7′1″  |
| Bedroom 3          | 3.507m x 2.430m | 11′6″ x 7′11″ |
| Bathroom           | 2.150m x 1.905m | 7′1″ x 6′3″   |

Clks - Cloakroom RF - Roof Window W - Fitted Wardrobe WS - Wardrobe Space (suggestion only, wardrobe not included)