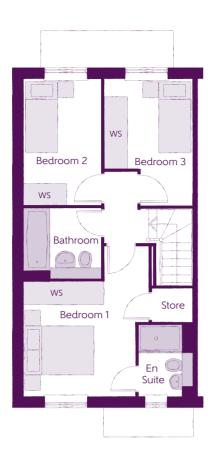

Ground Floor

| Kitchen       | 3.169m x 2.505m | 10′5″ × 8′3″  |
|---------------|-----------------|---------------|
| Living/Dining | 5.726m x 4.668m | 18'9" x 15'4" |
| Cloakroom     | 1.960m x 0.937m | 6′5″ x 3′1″   |

Clks - Cloakroom RF - Roof Window W - Fitted Wardrobe WS - Wardrobe Space (suggestion only, wardrobe not included)