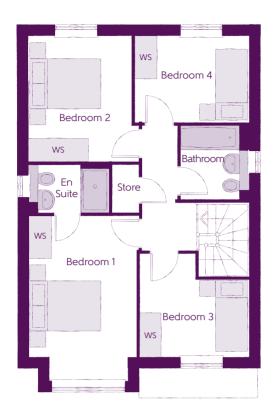

## First Floor

| Bedroom 1          | 4.589m x 2.963m | 15'1" x 9'9"<br>(inc. bay) |
|--------------------|-----------------|----------------------------|
| Bedroom 1 En Suite | 2.224m x 1.345m | 7'4" x 4'5"                |
| Bedroom 2          | 3.463m x 3.030m | 11'4" x 9'11"              |
| Bedroom 3          | 3.035m x 2.869m | 10'1" x 9'5"               |
| Bedroom 4          | 3.168m x 2.379m | 10′5″ x 7′10″              |
| Bathroom           | 2.075m x 1.905m | 6′10″ × 6′3″               |

 ${\it Clks-Cloakroom} \quad {\it WS-Wardrobe\ Space\ (suggestion\ only,\ wardrobe\ not\ included)}$ 