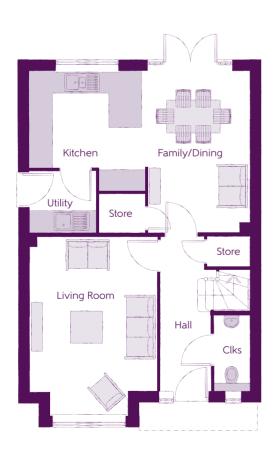

## Ground Floor

| Kitchen       | 3.335m x 3.202m | 10′11″ × 10′6″ |
|---------------|-----------------|----------------|
| Family/Dining | 4.480m x 2.884m | 14′8″ x 9′6″   |
| Living Room   | 4.943m x 3.537m | 16'3" x 11'7"  |
| Utility       | 1.838m x 1.708m | 6'0" x 5'7"    |
| Cloakroom     | 2.083m x 0.973m | 6′10″ x 3′2″   |

 ${\it Clks-Cloakroom} \quad {\it WS-Wardrobe\ Space\ (suggestion\ only,\ wardrobe\ not\ included)}$ 