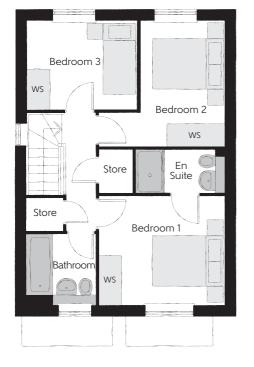

## Ground Floor

Kitchen/Dining Living Room Cloakroom

5.455m x 3.050m 5.364m x 3.216m (inc. bay) 1.895m x 0.951m

17'11" x 10'0" 17′7″ x 10′7″ <sub>(inc. bay)</sub> 6′3″ x 3′1″

Clks - Cloakroom WS - Wardrobe Space (suggestion only, wardrobe not included)

Furniture arrangements are for illustrative purposes only. Items are not included, nor to scale.

The items shown in this key may be subject to change, and positions could vary from those indicated on this floorplan. Please refer to Sales Advisor for details of your selected plot. Computer generated image shown overleaf. External finishes, landscaping and configuration may vary from plot to plot. Please refer to Sales Advisor for further details. All dimensions are approximate and should not be used for carpet sizes, appliance spaces or furniture. We operate a policy of continuous improvement and individual features such as kitchen and bathroom layouts, doors, windows, garages and elevational treatments may vary from time to time. Consequently these particulars should be treated as general guidance only and do not constitute a contract, part of a contract or a warranty. CH/CB/500/S00/D/01/D.