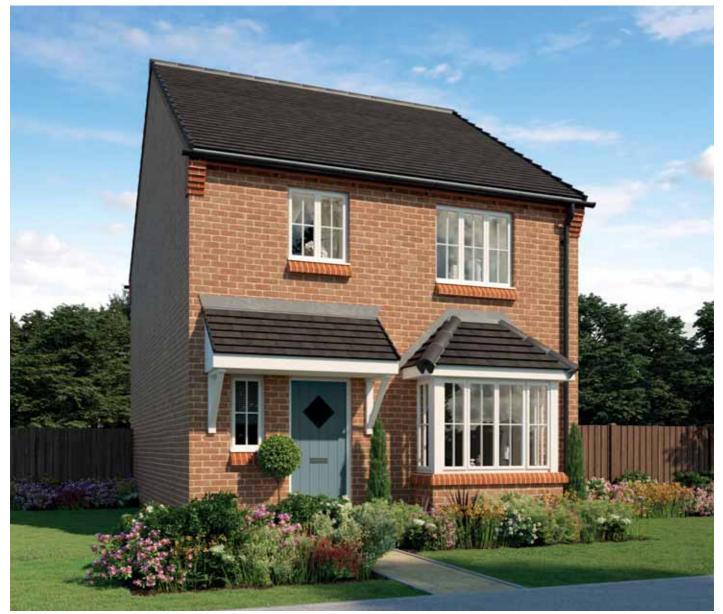

## First Floor

| Bedroom 1          | 3.402m x 3.019m | 11′2″ x 9′11″          |
|--------------------|-----------------|------------------------|
| Bedroom 1 En Suite | 2.445m x 1.195m | 8′0″ x 3′11″           |
| Bedroom 2          | 3.495m x 3.402m | 11'6" x 11'2"<br>(max) |
| Bedroom 3          | 3.040m x 2.474m | 10'0" x 8'1"           |
| Bathroom           | 1.965m x 1.957m | 6′5″ x 6′5″            |

Furniture arrangements are for illustrative purposes only. Items are not included, nor to scale.

The items shown in this key may be subject to change, and positions could vary from those indicated on this floorplan. Please refer to Sales Advisor for details of your selected plot. Computer generated image shown overleaf. External finishes, landscaping and configuration may vary from plot to plot. Please refer to Sales Advisor for further details. All dimensions are approximate and should not be used for carpet sizes, appliance spaces or furniture. We operate a policy of continuous improvement and individual features such as kitchen and bathroom layouts, doors, windows, garages and elevational treatments may vary from time to time. Consequently these particulars should be treated as general guidance only and do not constitute a contract, part of a contract or a warranty. CH/CB/500/S00/D/01/D.