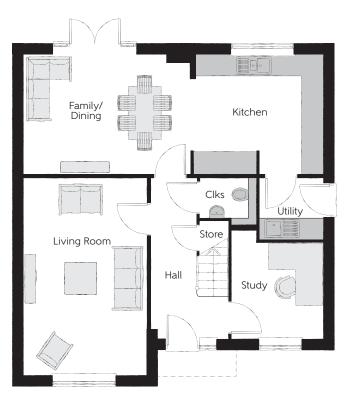

## Ground Floor

| Kitchen       | 3.71m x 3.30m | 12'2" x 10'10"       |
|---------------|---------------|----------------------|
| Family/Dining | 4.63m x 3.30m | 15'2" x 10'10"       |
| Living Room   | 3.39m x 5.45m | 11'1" × 17'11"       |
| Study         | 2.55m x 3.03m | 8'4" x 9'11"         |
| Utility       | 1.78m x 1.71m | 5'10" x 5'7"         |
| Cloakroom     | 1.57m x 1.32m | 5′2″ x 4′4″<br>(max) |

Clks - Cloakroom WS - Wardrobe Space (suggestion only, wardrobe not included)