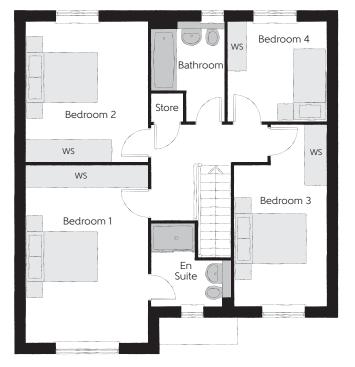

## First Floor

| Bedroom 1          | 3.39m x 4.92m                | 11'1" x 16'2"              |
|--------------------|------------------------------|----------------------------|
| Bedroom 1 En Suite | 2.23m x 2.27m                | 7'4" x 7'5"                |
| Bedroom 2          | 3.39m x 3.89m                | 11'1" x 12'9"              |
| Bedroom 3          | 2.55m x 5.03m                | 8'4" x 16'6"<br>(max)      |
| Bedroom 4          | 2.75m x 2.76m                | 9'0" x 9'1"                |
| Bathroom           | 2.02m x 2.76m<br>(max) (max) | 6'8" x 9'1"<br>(max) (max) |

Clks - Cloakroom WS - Wardrobe Space (suggestion only, wardrobe not included)