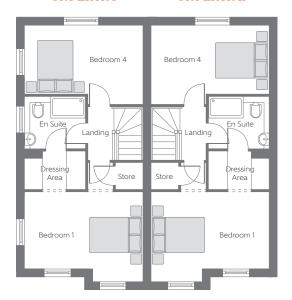

### The Elton I - Second Floor

| Bedroom 1 | 4.095m x 3.110m<br>(max) | 13′5″ x 10′2″<br>(max) |
|-----------|--------------------------|------------------------|
| Bedroom 4 | 4.095m x 2.739m<br>(max) | 13′5″ x 9′0″<br>(max)  |

### The Elton II - Second Floor

| Bedroom 1 | 4.095m x 3.110m<br>(max) | 13′5″ x 10′2″<br>(max) |
|-----------|--------------------------|------------------------|
| Bedroom 4 | 4.095m x 2.739m          | 13′5″ × 9′0″           |