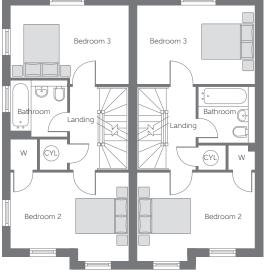

### The Elton I - First Floor

| Bedroom 2 | 4.095m x 3.090m<br>(max) | 13′5″ x 10′2″<br>(max) |
|-----------|--------------------------|------------------------|
| Bedroom 3 | 4.095m x 2.714m<br>(max) | 13′5″ x 8′11″ (max)    |

### The Elton II - First Floor

| Bedroom 2 | 4.095m x 3.090m | 13′5″ x 10′2″ |  |
|-----------|-----------------|---------------|--|
|           | (max)           | (max)         |  |
| Bedroom 3 | 4.095m x 2.714m | 13′5″ x 8′11″ |  |