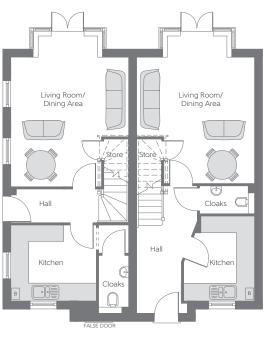

# The Elton I - Ground Floor

| Living Room/ | 4.494m x 4.094m |          | 14′9″ x 14′9″ |  |
|--------------|-----------------|----------|---------------|--|
| Dining Area  | (max)           | (max)    | (max) (max)   |  |
| Kitchen      | 2.989m >        | x 2.666m | 9'9" x 8'8"   |  |

## The Elton II - Ground Floor

| Living Room/ | 4.367m > (max) | ( 4.095m | 14'4" x 13'5" |
|--------------|----------------|----------|---------------|
| Dining Area  |                | (max)    | (max) (max)   |
| Kitchen      | 2.927m x       | ( 2.536m | 9′7″ x 8′4″   |
|              | (max)          | (max)    | (max) (max)   |