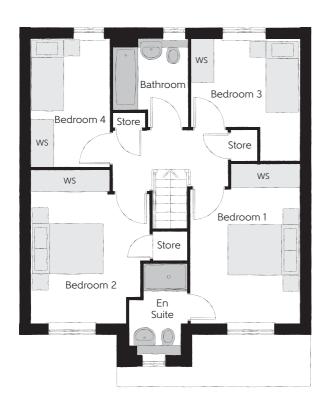

## First Floor

| 4.38m x 3.04m | 14'5" x 9'11"                                                                                                |
|---------------|--------------------------------------------------------------------------------------------------------------|
| 2.51m x 1.61m | 8'3" x 5'3"                                                                                                  |
| 4.23m x 3.27m | 13'11" x 10'9"                                                                                               |
| 3.41m x 3.01m | 11'2" x 9'11"                                                                                                |
| 3.56m x 2.16m | 11'8" x 7'1"                                                                                                 |
| 2.46m x 2.08m | 8′1″ x 6′10″                                                                                                 |
|               | (max)<br>2.51m x 1.61m<br>4.23m x 3.27m<br>(max)<br>3.41m x 3.01m<br>(max)<br>3.56m x 2.16m<br>2.46m x 2.08m |

Clks - Cloakroom WS - Wardrobe Space (suggestion only, wardrobe not included)