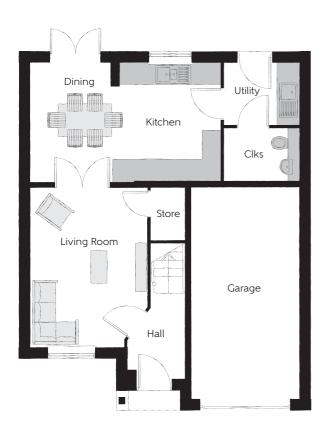

## Ground Floor

| Kitchen     | 3.28m x 2.80m | 10'9" x 9'2"  |
|-------------|---------------|---------------|
| Dining      | 3.34m x 2.48m | 10′11" × 8′1" |
| Living Room | 4.40m x 3.27m | 14'5" x 10'9" |
| Utility     | 2.07m x 1.76m | 6′10″ x 5′9″  |
| Cloakroom   | 2.07m x 1.43m | 6′10″ x 4′8″  |
| Garage      | 6.00m x 2.96m | 19'8" x 9'9"  |

Clks - Cloakroom WS - Wardrobe Space (suggestion only, wardrobe not included)