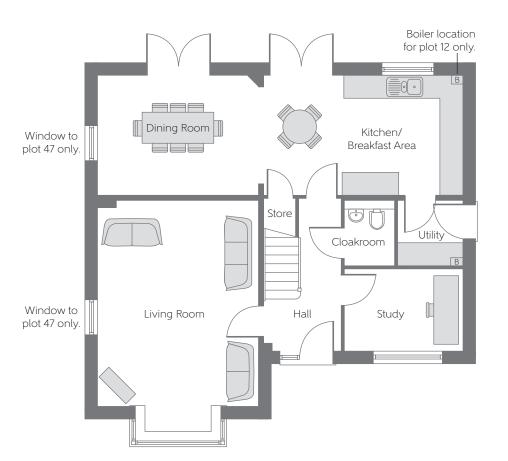

## First Floor

4.236m x 3.310m 13'11" x 10'10" Bedroom 1

(max)

4.085m x 3.060m 13'5" x 10'1" Bedroom 2

3.451m x 3.085m 11'4" x 10'1" Bedroom 3

(max) (max)

3.820m x 3.148m 12'6" x 10'4" Bedroom 4

(max) (max)

## **Ground Floor**

5.400m x 3.160m 17'9" x 10'4" Kitchen/ Breakfast Area

5.426m x 4.236m 17'9" x 13'11" Living Room

(excl. bay)

4.236m x 3.160m 13'11" x 10'4" Dining Room

3.123m x 2.157m 10'3" x 7'1" Study