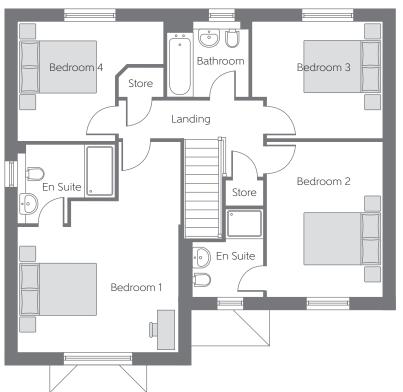

## First Floor

4.236m x 3.310m 13'11" x 10'10" Bedroom 1

(max)

4.085m x 3.060m 13'5" x 10'1" Bedroom 2

3.451m x 3.085m 11'4" x 10'1" Bedroom 3

(max) (max)

3.820m x 3.148m 12'6" x 10'4" Bedroom 4

(max) (max)

## **Ground Floor**

5.400m x 3.160m 17'9" x 10'4" Kitchen/ Breakfast Area

5.426m x 4.236m 17'9" x 13'11" Living Room

(excl. bay)

4.236m x 3.160m 13'11" x 10'4" Dining Room

3.123m x 2.157m 10'3" x 7'1" Study