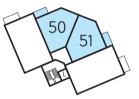

# 

Second Floor

First Floor

Ground Floor

The Scriber – Plots 47, 51, 55 & 59