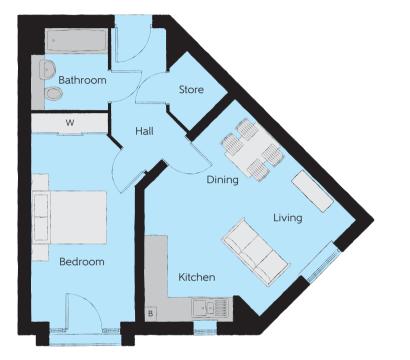

## The Scriber – Plots 50, 54 & 58

| Total area            | 51.12 sq. m.  | 550 sq. ft.    |
|-----------------------|---------------|----------------|
| Bathroom              | 2.20m x 2.05m | 7′3″ x 6′9″    |
| Bedroom               | 5.57m x 2.75m | 18'3" x 9'0"   |
| Kitchen/Living/Dining | 5.92m x 4.55m | 19′5″ x 14′11″ |
|                       |               |                |

#### a/c - airing cupboard WS - Wardrobe Space (suggestion only, wardrobe not included)

#### Furniture arrangements are for illustrative purposes only. Items are not included, nor to scale.

The items shown in this key may be subject to change, and positions could vary from those indicated on this floorplan. Please refer to Sales Advisor for details of your selected plot. External finishes and landscaping may vary. Please refer to Sales Advisor for further details. All dimensions are approximate and should not be used for carpet sizes, appliance spaces or furniture. We operate a policy of continuous improvement and individual features such as kitchen and bathroom layouts, doors, windows, garages and elevational treatments may vary from time to time. Consequently these particulars should be treated as general guidance only and do not constitute a contract, part of a contract or a warranty.