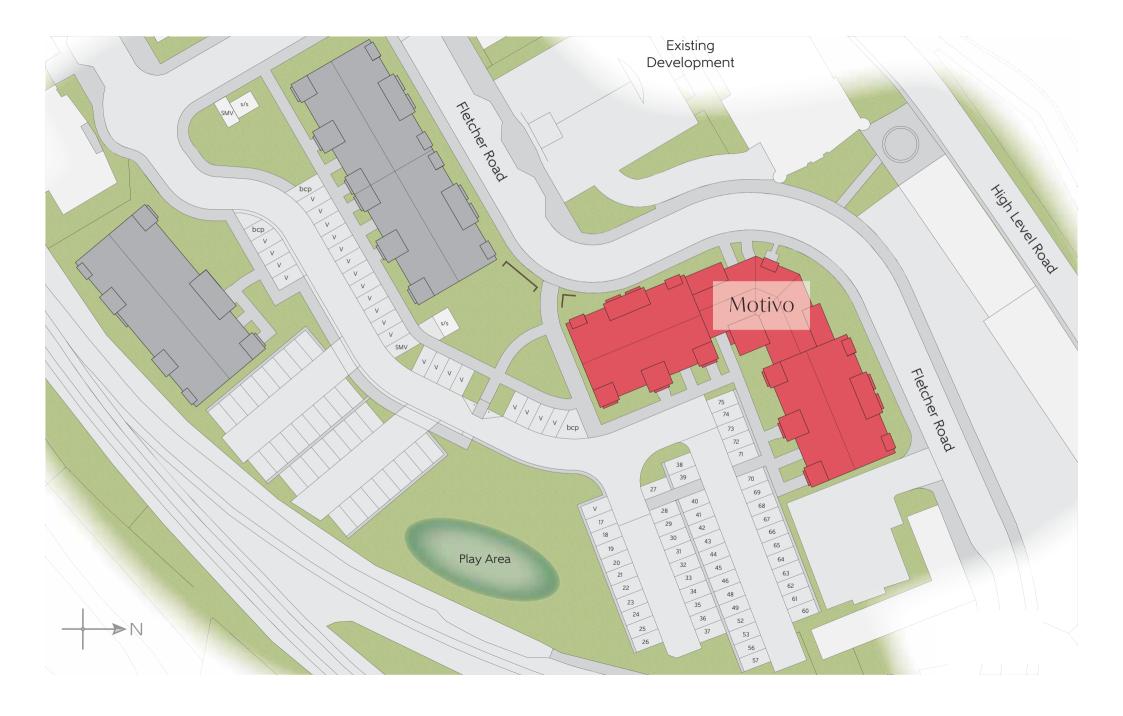

## Motivo

### ONE AND TWO BEDROOM APARTMENTS







Modello A development of new homes in Gateshead



## Floorplans





# 







Second Floor



First Floor



Ground Floor

The Scriber – Plots 47, 51, 55 & 59

## The Scriber – Plots 50, 54 & 58

| Total area            | 51.12 sq. m.  | 550 sq. ft.    |
|-----------------------|---------------|----------------|
| Bathroom              | 2.20m x 2.05m | 7′3″ x 6′9″    |
| Bedroom               | 5.57m x 2.75m | 18'3" x 9'0"   |
| Kitchen/Living/Dining | 5.92m x 4.55m | 19′5″ x 14′11″ |
|                       |               |                |

#### a/c - airing cupboard WS - Wardrobe Space (suggestion only, wardrobe not included)

#### Furniture arrangements are for illustrative purposes only. Items are not included, nor to scale.

The items shown in this key may be subject to change, and positions could vary from those indicated on t