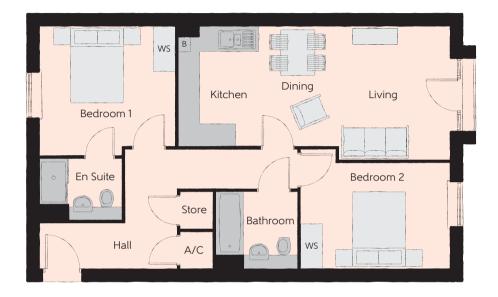

The Loupe - Plots 46, 49, 53 & 57

| Total area            | 70.71 sq. m.  | 761 sq. ft.    |
|-----------------------|---------------|----------------|
| Bathroom              | 2.20m x 2.05m | 7′3″ x 6′9″    |
| Bedroom 2             | 3.99m x 2.82m | 13'1" x 9'3"   |
| Bedroom 1 En Suite    | 2.20m x 1.65m | 7'3" x 5'5"    |
| Bedroom 1             | 3.61m x 3.44m | 11'10" × 11'4" |
| Kitchen/Living/Dining | 7.27m x 3.56m | 23'10" x 11'8" |