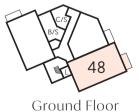

## Floorplans

Third Floor

Second Floor

First Floor

## The Loupe - Plots 48, 52, 56 & 60

| Kitchen/Living/Dining | 7.27m x 3.56m | 23'10" x 11'8" |
|-----------------------|---------------|----------------|
| Bedroom 1             | 3.61m x 3.44m | 11'10" x 11'4" |
| Bedroom 1 En Suite    | 2.20m x 1.65m | 7′3″ x 5′5″    |
| Bedroom 2             | 3.99m x 2.82m | 13'1" x 9'3"   |
| Bathroom              | 2.20m x 2.05m | 7′3″ x 6′9″    |
| Total area            | 70.71 sq. m.  | 761 sq. ft.    |

a/c - airing cupboard WS - Wardrobe Space (suggestion only, wardrobe not included)