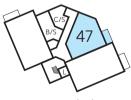

The Loupe - Plots 46, 49, 53 & 57

| Total area            | 70.71 sq. m.  | 761 sq. ft.    |
|-----------------------|---------------|----------------|
| Bathroom              | 2.20m x 2.05m | 7′3″ x 6′9″    |
| Bedroom 2             | 3.99m x 2.82m | 13'1" x 9'3"   |
| Bedroom 1 En Suite    | 2.20m x 1.65m | 7'3" x 5'5"    |
| Bedroom 1             | 3.61m x 3.44m | 11'10" × 11'4" |
| Kitchen/Living/Dining | 7.27m x 3.56m | 23'10" x 11'8" |