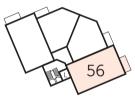

## Floorplans

Third Floor

Second Floor

First Floor

## The Loupe - Plots 48, 52, 56 & 60

| Kitchen/Living/Dining | 7.27m x 3.56m | 23'10" x 11'8" |
|-----------------------|---------------|----------------|
| Bedroom 1             | 3.61m x 3.44m | 11'10" x 11'4" |
| Bedroom 1 En Suite    | 2.20m x 1.65m | 7′3″ x 5′5″    |
| Bedroom 2             | 3.99m x 2.82m | 13'1" x 9'3"   |
| Bathroom              | 2.20m x 2.05m | 7′3″ x 6′9″    |
| Total area            | 70.71 sq. m.  | 761 sq. ft.    |

a/c - airing cupboard WS - Wardrobe Space (suggestion only, wardrobe not included)