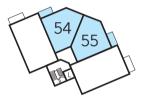

## The Scriber – Plots 50, 54 & 58

| Total area            | 51.12 sq. m.  | 550 sq. ft.    |
|-----------------------|---------------|----------------|
| Bathroom              | 2.20m x 2.05m | 7′3″ x 6′9″    |
| Bedroom               | 5.57m x 2.75m | 18'3" x 9'0"   |
| Kitchen/Living/Dining | 5.92m x 4.55m | 19′5″ x 14′11″ |
|                       |               |                |