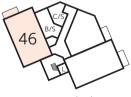

The Loupe - Plots 46, 49, 53 & 57

| Total area            | 70.71 sq. m.  | 761 sq. ft.    |
|-----------------------|---------------|----------------|
| Bathroom              | 2.20m x 2.05m | 7′3″ x 6′9″    |
| Bedroom 2             | 3.99m x 2.82m | 13'1" x 9'3"   |
| Bedroom 1 En Suite    | 2.20m x 1.65m | 7'3" x 5'5"    |
| Bedroom 1             | 3.61m x 3.44m | 11'10" × 11'4" |
| Kitchen/Living/Dining | 7.27m x 3.56m | 23'10" x 11'8" |

Third Floor

Second Floor

First Floor

Ground Floor

a/c - airing cupboard WS - Wardrobe Space (suggestion only, wardrobe not included)

Furniture arrangements are for illustrative purposes only. Items are not included, nor to scale.

The items shown in this key may be subject to change, and positions could vary from those indicated on this floorplan. Please refer to Sales Advisor for details of your selected plot. External finishes and landscaping may vary. Please refer to Sales Advisor for further details. All dimensions are approximate and should not be used for carpet sizes, appliance spaces or furniture. We operate a policy of continuous improvement and individual features such as kitchen and bathroom layouts, doors, windows, garages and elevational treatments may vary from time to time. Consequently these particulars should be treated as general guidance only and do not constitute a contract, part of a contract or a warranty.