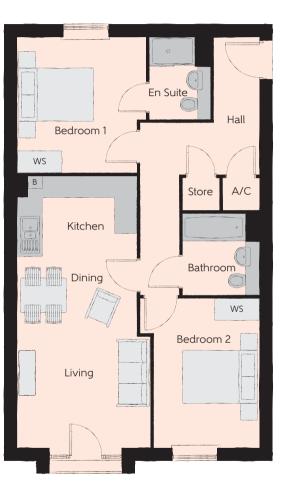

## The Loupe - Plots 48, 52, 56 & 60

| Kitchen/Living/Dining | 7.27m x 3.56m | 23'10" x 11'8" |
|-----------------------|---------------|----------------|
| Bedroom 1             | 3.61m x 3.44m | 11'10" x 11'4" |
| Bedroom 1 En Suite    | 2.20m x 1.65m | 7′3″ x 5′5″    |
| Bedroom 2             | 3.99m x 2.82m | 13'1" x 9'3"   |
| Bathroom              | 2.20m x 2.05m | 7′3″ x 6′9″    |
| Total area            | 70.71 sq. m.  | 761 sq. ft.    |

a/c - airing cupboard WS - Wardrobe Space (suggestion only, wardrobe not included)