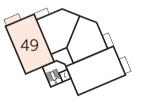

The Loupe - Plots 46, 49, 53 & 57

| Total area            | 70.71 sq. m.  | 761 sq. ft.    |
|-----------------------|---------------|----------------|
| Bathroom              | 2.20m x 2.05m | 7′3″ x 6′9″    |
| Bedroom 2             | 3.99m x 2.82m | 13'1" x 9'3"   |
| Bedroom 1 En Suite    | 2.20m x 1.65m | 7'3" x 5'5"    |
| Bedroom 1             | 3.61m x 3.44m | 11'10" × 11'4" |
| Kitchen/Living/Dining | 7.27m x 3.56m | 23'10" x 11'8" |

Third Floor

Second Floor

First Floor

Ground Floor

a/c - airing cupboard WS - Wardrobe Space (suggestion only, wardrobe not included)

Furniture arrangements are for illustrative purposes only. Items are not included, nor to scale.

The items shown in this key may be subject to change, and positions could vary from those indicated on this floorplan. Please refer to Sales Advisor for details of your selected plot. External finishes and landscaping may vary. Please refer to Sales Advisor for further details. All dimensions are approximate and should not be used for carpet sizes, appliance spaces or furniture. We operate a policy of continuous improvement and individual features such as kitchen and bathroom layouts, doors, windows, garages and elevational treatments may vary from time to time. Consequently these particulars should be treated as general guidance only and do not constitute a contract, part of a contract or a warranty.