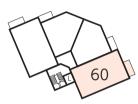

## Floorplans

Third Floor

Second Floor

First Floor

## The Loupe - Plots 48, 52, 56 & 60

| Kitchen/Living/Dining | 7.27m x 3.56m | 23'10" x 11'8" |
|-----------------------|---------------|----------------|
| Bedroom 1             | 3.61m x 3.44m | 11'10" x 11'4" |
| Bedroom 1 En Suite    | 2.20m x 1.65m | 7′3″ x 5′5″    |
| Bedroom 2             | 3.99m x 2.82m | 13'1" x 9'3"   |
| Bathroom              | 2.20m x 2.05m | 7′3″ x 6′9″    |
| Total area            | 70.71 sq. m.  | 761 sq. ft.    |

a/c - airing cupboard WS - Wardrobe Space (suggestion only, wardrobe not included)