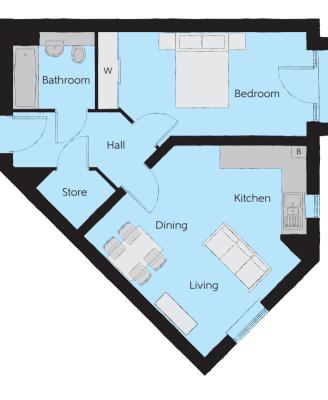

The Loupe - Plots 46, 49, 53 & 57

| Total area            | 70.71 sq. m.  | 761 sq. ft.    |
|-----------------------|---------------|----------------|
| Bathroom              | 2.20m x 2.05m | 7′3″ x 6′9″    |
| Bedroom 2             | 3.99m x 2.82m | 13'1" x 9'3"   |
| Bedroom 1 En Suite    | 2.20m x 1.65m | 7'3" x 5'5"    |
| Bedroom 1             | 3.61m x 3.44m | 11'10" × 11'4" |
| Kitchen/Living/Dining | 7.27m x 3.56m | 23'10" x 11'8" |

Third Floor

Second Floor

First Floor

Ground Floor

a/c - airing cupboard WS - Wardrobe Space (suggestion only, wardrobe not included)

Furniture arrangements are for illustrative purposes only. Items are not included, nor to scale.

The items shown in this key may be subject to change, and positions could vary from those indicated on this floorplan. Please refer to Sales Advisor for details of your selected plot. External finishes and landscaping may vary. Please refer to Sales Advisor for further details. All dimensions are approximate and should not be used for carpet sizes, appliance spaces or furniture. We operate a policy of continuous improvement and individual features such as kitchen and bathroom layouts, doors, windows, garages and elevational treatments may vary from time to time. Consequently these particulars should be treated as general guidance only and do not constitute a contract, part of a contract or a warranty.