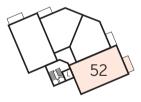

## Floorplans

Third Floor

Second Floor

First Floor

## The Loupe - Plots 48, 52, 56 & 60

| Kitchen/Living/Dining | 7.27m x 3.56m | 23'10" x 11'8" |
|-----------------------|---------------|----------------|
| Bedroom 1             | 3.61m x 3.44m | 11'10" x 11'4" |
| Bedroom 1 En Suite    | 2.20m x 1.65m | 7′3″ x 5′5″    |
| Bedroom 2             | 3.99m x 2.82m | 13'1" x 9'3"   |
| Bathroom              | 2.20m x 2.05m | 7′3″ x 6′9″    |
| Total area            | 70.71 sq. m.  | 761 sq. ft.    |

a/c - airing cupboard WS - Wardrobe Space (suggestion only, wardrobe not included)