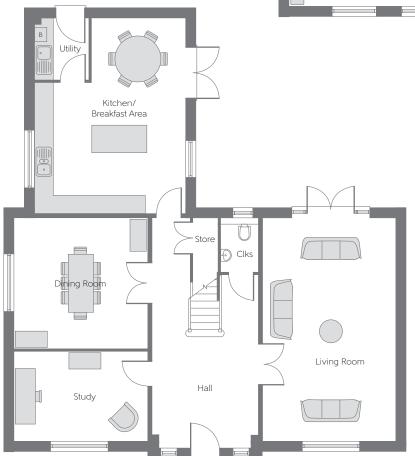

## Ground Floor

| Kitchen/<br>Breakfast Area | 6.375m x 4.908m<br>20'11" x 16'1"<br>(max) (max) |
|----------------------------|--------------------------------------------------|
| Living Room                | 7.273m x 4.334m<br>23'10" x 14'3"                |
| Dining Room                | 4.349m x 4.259m<br>14'3" x 14'0"                 |
| Study                      | 4.349m x 2.914m<br>14'3" x 9'7"                  |

B Boiler W Built-in Wardrobe Clks Cloakroom

Some items shown in this key may be subject to change, and positions could vary from those indicated on this floorplan. Please refer to Sales Advisor for details of your selected plot. Computer generated image shown overleaf. External finishes, landscaping and configuration may vary from plot to plot. Please refer to Sales Advisor for further details. All dimensions are approximate and should not be used for carpet sizes, appliance spaces, or furniture. Furniture not to scale and all positions are indicative. Wardrobes are shown to suggest position only, and are not included as standard unless otherwise stated. We operate a policy of continuous improvement and individual features such as kitchen and bathroom layouts, doors, windows, garages and elevational treatments may vary from time to time. Consequently these particulars should be treated as general guidance only and do not constitute a contract, part of a contract or a warranty. 05/21 LONGWOOD GRANGE