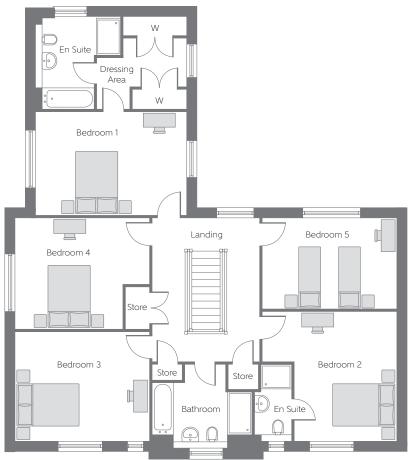

Bellway Homes Limited (Wales) Building 1, Eastern Business Park, St Mellons, Cardiff, CF3 5EA

Telephone 02920 774600

| First Floor |                                                  |  |
|-------------|--------------------------------------------------|--|
| Bedroom 1   | 4.908m x 3.386m<br>16'1" x 11'1"                 |  |
| Bedroom 2   | 4.384m x 4.214m<br>14'5" x 13'10"<br>(max) (max) |  |
| Bedroom 3   | 4.379m x 3.559m<br>14'4" x 11'8"                 |  |
| Bedroom 4   | 4.379m x 3.614m<br>14'4" x 11'10"<br>(max) (max) |  |
| Bedroom 5   | 4.384m x 2.959m<br>14'5" x 9'8"                  |  |

B Boiler W Built-in Wardrobe Clks Cloakroom

Some items shown in this key may be subject to change, and positions could vary from those indicated on this floorplan. Please refer to Sales Advisor for details of your selected plot. Computer generated image shown overleaf. External finishes, landscaping and configuration may vary from plot to plot. Please refer to Sales Advisor for further details. All dimensions are approximate and should not be used for carpet sizes, appliance spaces, or furniture. Furniture not to scale and all positions are indicative. Wardrobes are shown to suggest position only, and are not included as standard unless otherwise stated. We operate a policy of continuous improvement and individual features such as kitchen and bathroom layouts, doors, windows, garages and elevational treatments may vary from time to time. Consequently these particulars should be treated as general guidance only and do not constitute a contract, part of a contract or a warranty. 05/21 LONGWOOD GRANGE