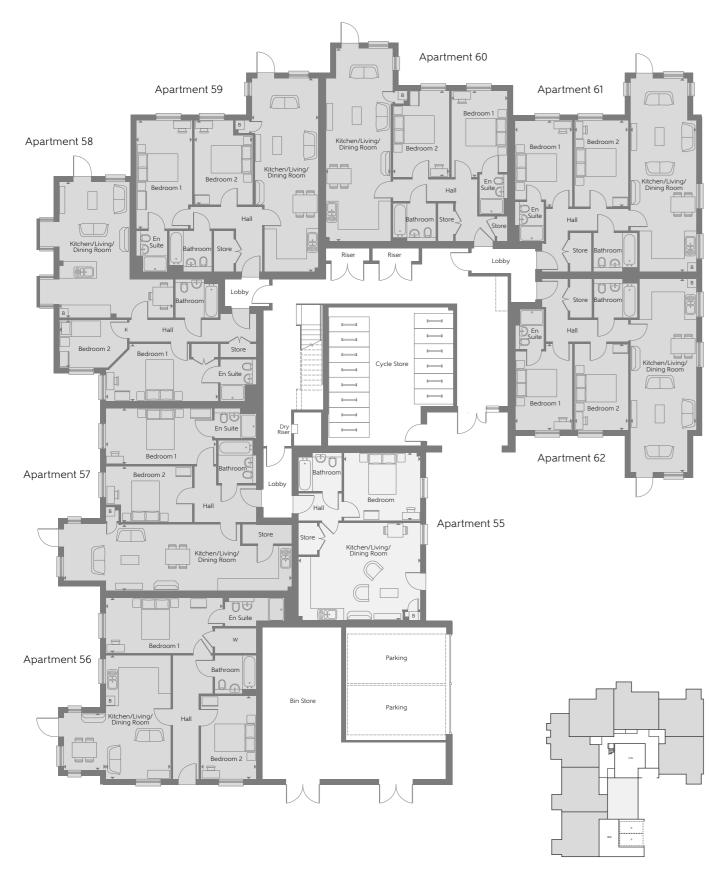

### **Ground Floor**

|                   |    |     |     | loo  |   |
|-------------------|----|-----|-----|------|---|
| $\Gamma \cap \Pi$ | 11 | יור | 1 ⊢ | 1000 | ı |
|                   |    |     |     |      |   |

| The Coln Apartment 55 Kitchen/Living/ Dining Room Bedroom Total internal area                 | 6.080m x 4.870m<br>3.830m x 3.390m<br><b>51 sq.m</b> .                     | 19'11" x 16'0"<br>12'7" x 11'1"<br><b>548</b> sq.ft.                | The Lambourn Apartment 59 Kitchen/Living/ Dining Room Bedroom 1 Bedroom 2 Total internal area                       | 8.440m x 3.300m<br>4.320m x 2.720m<br>4.320m x 2.830m<br><b>76 sq.m.</b>  | 27'8" x 10'10"<br>14'2" x 8'11"<br>14'2" x 9'3"<br><b>813 sq.ft</b> . |
|-----------------------------------------------------------------------------------------------|----------------------------------------------------------------------------|---------------------------------------------------------------------|---------------------------------------------------------------------------------------------------------------------|---------------------------------------------------------------------------|-----------------------------------------------------------------------|
| The Lea Apartment 56 Kitchen/Living/ Dining Room Bedroom 1 Bedroom 2 Total internal area      | 5.330m x 2.850m<br>5.820m x 2.770m<br>4.150m x 2.770m<br><b>76 sq.m.</b>   | 17'6" x 9'4"<br>19'1" x 9'1"<br>13'7" x 9'1"<br><b>817 sq.ft</b> .  | The Cherwell Apartment 60 Kitchen/Living/ Dining Room Bedroom 1 Bedroom 2 Total internal area                       | 10.840m x 3.240m<br>4.070m x 2.830m<br>4.310m x 2.820m<br><b>74 sq.m.</b> | 35′7″ × 10′8″<br>13′4″ × 9′3″<br>14′2″ × 9′3″<br><b>801 sq.ft</b> .   |
| The Churn Apartment 57 Kitchen/Living/ Dining Room Bedroom 1 Bedroom 2 Total internal area    | 11.360m x 3.280m<br>5.510m x 2.780m<br>4.310m x 2.820m<br><b>80 sq.m</b> . | 37'3" x 10'9"<br>18'1" x 9'1"<br>14'2" x 9'3"<br>860 sq.ft.         | The Ravensbourne<br>Apartment 61<br>Kitchen/Living/<br>Dining Room<br>Bedroom 1<br>Bedroom 2<br>Total internal area | 9.640m x 3.300m<br>3.950m x 2.860m<br>4.310m x 2.690m<br><b>72 sq.m.</b>  | 31'8" × 10'10"<br>13'0" × 9'5"<br>14'2" × 8'10"<br><b>777 sq.ft</b> . |
| The Evenlode Apartment 58 Kitchen/Living/ Dining Room Bedroom 1 Bedroom 2 Total internal area | 6.780m x 5.670m<br>5.600m x 2.850m<br>3.380m x 2.380m<br><b>70 sq.m.</b>   | 22'3" x 18'7"<br>18'4" x 9'4"<br>11'1" x 7'10"<br><b>750</b> sq.ft. | The Ravensbourne Apartment 62 Kitchen/Living/ Dining Room Bedroom 1 Bedroom 2 Total internal area                   | 9.640m x 3.300m<br>3.950m x 2.860m<br>4.310m x 2.690m<br><b>72 sq.m.</b>  | 31'8" × 10'10"<br>13'0" × 9'5""<br>14'2" × 8'10"<br>777 sq.ft.        |

Some items shown in this key may be subject to change, and positions could vary from those indicated on this floorplate. Please refer to Sales Advisor for details of your selected plot. External finishes and landscaping may vary from plot to plot. Please refer to Sales Advisor for further details. All dimensions are approximate and should not be used for carpet sizes, appliance spaces, or furniture. Furniture not to scale and all positions are indicative. We operate a policy of continuous improvement and individual features such as kitchen and bathroom layouts, doors, windows, garages and elevational treatments may vary from time to time. Consequently these particulars should be treated as general guidance only and do not constitute a contract, part of a contract or a warranty.

<sup>1</sup> Bedroom 2 Bedroom W Fitted Wardrobe B Boiler B/S Bin Store C/S Cycle Store P Parking ▶ Indicates where dimensions are taken from