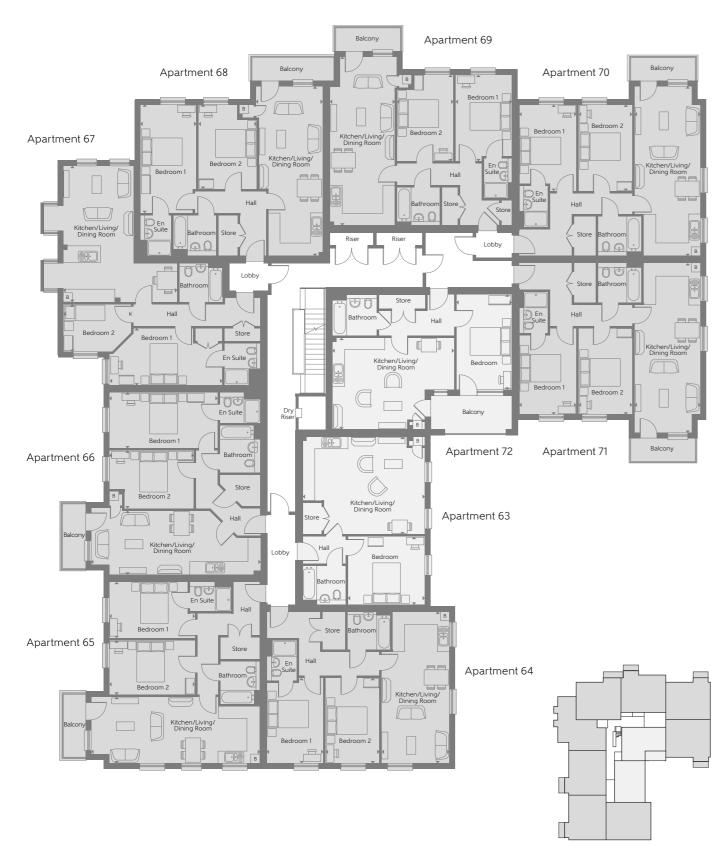

### First Floor

First Floor

| The Coln Apartment 63 Kitchen/Living/ Dining Room Bedroom Total internal area                 | 6.080m x 4.870m<br>3.830m x 3.390m<br><b>51 sq.m.</b>                     | 19'11" × 16'0"<br>12'7" × 11'1"<br><b>548 sq.ft</b> .                  | The Lambourn Apartment 68 Kitchen/Living/ Dining Room Bedroom 1 Bedroom 2 Total internal area | 8.440m x 3.300m<br>4.320m x 2.720m<br>4.320m x 2.830m<br><b>76 sq.m.</b> | 27'8" x 10'10"<br>14'2" x 8'11"<br>14'2" x 9'3"<br><b>813</b> sq.ft. |
|-----------------------------------------------------------------------------------------------|---------------------------------------------------------------------------|------------------------------------------------------------------------|-----------------------------------------------------------------------------------------------|--------------------------------------------------------------------------|----------------------------------------------------------------------|
| The Sudbrook Apartment 64 Kitchen/Living/ Dining Room Bedroom 1 Bedroom 2 Total internal area | 7.540m x 3.380m<br>4.250m x 2.800m<br>4.250m x 2.700m<br><b>69 sq.m.</b>  | 24'9" x 11'1"<br>13'11" x 9'2"<br>13'11" x 8'10"<br><b>738 sq.ft</b> . | The Longford Apartment 69 Kitchen/Living/ Dining Room Bedroom 1 Bedroom 2 Total internal area | 8.400m x 3.240m<br>4.070m x 2.820m<br>4.310m x 2.820m<br><b>70</b> sq.m. | 27'7" × 10'8"<br>13'4" × 9'3"<br>14'2" × 9'3"<br><b>758</b> sq.ft.   |
| The Walbrook Apartment 65 Kitchen/Living/ Dining Room Bedroom 1 Bedroom 2 Total internal area | 8.400m x 3.300m<br>4.280m x 2.830m<br>4.280m x 2.720m<br><b>71 sq.m</b> . | 27'7" × 10'10"<br>14'1" × 9'3"<br>14'1" × 8'11"<br><b>762 sq.ft</b> .  | The Darent Apartment 70 Kitchen/Living/ Dining Room Bedroom 1 Bedroom 2 Total internal area   | 8.440m x 3.300m<br>4.320m x 2.830m<br>4.320m x 2.720m<br>71 sq.m.        | 27'8" x 10'10"<br>14'2" x 9'3"<br>14'2" x 8'11"<br><b>762</b> sq.ft. |
| The Roding Apartment 66 Kitchen/Living/ Dining Room Bedroom 1 Bedroom 2 Total internal area   | 8.400m x 3.180m<br>5.400m x 2.800m<br>4.210m x 2.900m<br><b>71 sq.m.</b>  | 27'7" x 10'5"<br>17'9" x 9'2"<br>13'10" x 9'6"<br><b>761</b> sq.ft.    | The Darent Apartment 71 Kitchen/Living/ Dining Room Bedroom 1 Bedroom 2 Total internal area   | 8.440m x 3.300m<br>4.320m x 2.830m<br>4.320m x 2.720m<br><b>71 sq.m.</b> | 27'8" × 10'10"<br>14'2" × 9'3"<br>14'2" × 8'11"<br><b>762</b> sq.ft. |
| The Evenlode Apartment 67 Kitchen/Living/ Dining Room Bedroom 1 Bedroom 2 Total internal area | 6.780m x 5.670m<br>5.600m x 2.850m<br>3.380m x 2.380m<br><b>70 sq.m.</b>  | 22'3" x 18'7"<br>18'4" x 9'4"<br>11'1" x 7'10"<br><b>750</b> sq.ft.    | The Westbourne Apartment 72 Kitchen/Living/ Dining Room Bedroom Total internal area           | 6.050m x 4.570m<br>4.740m x 2.790m<br><b>52</b> sq.m.                    | 19'10" x 15'0"<br>15'7" x 9'2"<br><b>555 sq.ft</b> .                 |

Some items shown in this key may be subject to change, and positions could vary from those indicated on this floorplate. Please refer to Sales Advisor for details of your selected plot. External finishes and landscaping may vary from plot to plot. Please refer to Sales Advisor for further details. All dimensions are approximate and should not be used for carpet sizes, appliance spaces, or furniture. Furniture not to scale and all positions are indicative. We operate a policy of continuous improvement and individual features such as kitchen and bathroom layouts, doors, windows, garages and elevational treatments may vary from time to time. Consequently these particulars should be treated as general guidance only and do not constitute a contract, part of a contract or a warranty.

<sup>☐ 1</sup> Bedroom ☐ 2 Bedroom ☐ B Boiler ▶ Indicates where dimensions are taken from