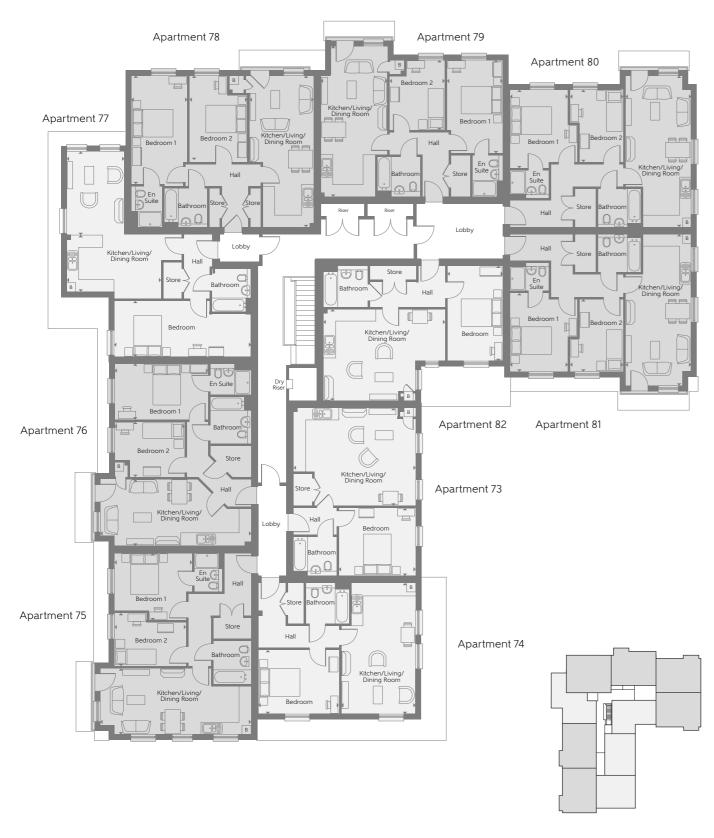

## Second Floor

Second Floor

| The Coln Apartment 73 Kitchen/Living/ Dining Room Bedroom Total internal area                                              | 6.080m x 4.870m<br>3.830m x 3.390m<br><b>51 sq.m.</b>                     | 19'11" × 16'0"<br>12'7" × 11'1"<br><b>548 sq</b> .ft.                   | The Wey Apartment 78 Kitchen/Living/ Dining Room Bedroom 1 Bedroom 2 Total internal area           | 7.540m x 3.190m<br>5.410m x 2.790m<br>4.310m x 2.900m<br><b>69 sq.m.</b> | 24'9" x 10'6"<br>17'9" x 9'2"<br>14'2" x 9'6"<br><b>738</b> sq.ft.      |
|----------------------------------------------------------------------------------------------------------------------------|---------------------------------------------------------------------------|-------------------------------------------------------------------------|----------------------------------------------------------------------------------------------------|--------------------------------------------------------------------------|-------------------------------------------------------------------------|
| The Effra Apartment 74 Kitchen/Living/ Dining Room Bedroom Total internal area  The Ebbsfleet Apartment 75 Kitchen/Living/ | 6.530m x 3.710m<br>4.030m x 3.200m<br><b>51 sq.m.</b>                     | 21'5" x 12'2"<br>13'3" x 10'6"<br><b>552 sq.ft</b> .                    | The Brent Apartment 79 Kitchen/Living/ Dining Room Bedroom 1 Bedroom 2 Total internal area         | 7.500m x 3.340m<br>4.650m x 2.790m<br>3.510m x 2.760m<br><b>63 sq.m.</b> | 24'7" × 10'11"<br>15'3" × 9'2"<br>11'6" × 9'1"<br><b>683 sq.ft</b> .    |
| Dining Room  Bedroom 1  Bedroom 2  Total internal area  The Cole Apartment 76                                              | 7.540m x 3.300m<br>3.910m x 3.350m<br>3.610m x 2.660m<br>64 sq.m.         | 24'9" x 10'10"<br>12'10" x 11'0"<br>11'10" x 8'9"<br><b>693 sq.ft</b> . | The Ebbsfleet Apartment 80 Kitchen/Living/ Dining Room Bedroom 1 Bedroom 2 Total internal area     | 7.540m x 3.300m<br>3.910m x 3.350m<br>3.610m x 2.660m<br><b>64 sq.m.</b> | 24'9" x 10'10"<br>12'10" x 11'0"<br>11'10" x 8'9"<br><b>693 sq.ft</b> . |
| Kitchen/Living/ Dining Room  Bedroom 1  Bedroom 2  Total internal area  The Hamble Apartment 77                            | 7.500m x 3.340m<br>4.700m x 2.790m<br>3.510m x 2.750m<br><b>64 sq.m</b> . | 24'7" × 10'11"<br>15'5" × 9'2"<br>11'6" × 9'0"<br><b>687 sq.ft</b> .    | The Ebbsfleet Apartment 81 Kitchen/Living/ Dining Room Bedroom 1 Bedroom 2 Total internal area     | 7.540m x 3.300m<br>3.910m x 3.350m<br>3.610m x 2.660m<br><b>64 sq.m.</b> | 24'9" x 10'10"<br>12'10" x 11'0"<br>11'10" x 8'9"<br><b>693 sq.ft</b> . |
| Kitchen/Living/<br>Dining Room<br>Bedroom<br>Total internal area                                                           | 6.990m x 4.720m<br>6.800m x 2.790m<br><b>51 sq.m</b> .                    | 22'11" x 15'6"<br>22'4" x 9'2"<br><b>552 sq.ft</b> .                    | The Westbourne<br>Apartment 82<br>Kitchen/Living/<br>Dining Room<br>Bedroom<br>Total internal area | 6.050m x 4.570m<br>4.740m x 2.790m<br>52 sq.m.                           | 19'10" x 15'0"<br>15'7" x 9'2"<br><b>555 sq.ft</b> .                    |

Some items shown in this key may be subject to change, and positions could vary from those indicated on this floorplate. Please refer to Sales Advisor for details of your selected plot. External finishes and landscaping may vary from plot to plot. Please refer to Sales Advisor for further details. All dimensions are approximate and should not be used for carpet sizes, appliance spaces, or furniture. Furniture not to scale and all positions are indicative. We operate a policy of continuous improvement and individual features such as kitchen and bathroom layouts, doors, windows, garages and elevational treatments may vary from time to time. Consequently these particulars should be treated as general guidance only and do not constitute a contract, part of a contract or a warranty.

<sup>☐ 1</sup> Bedroom ☐ 2 Bedroom ☐ B Boiler ➤ Indicates where dimensions are taken from