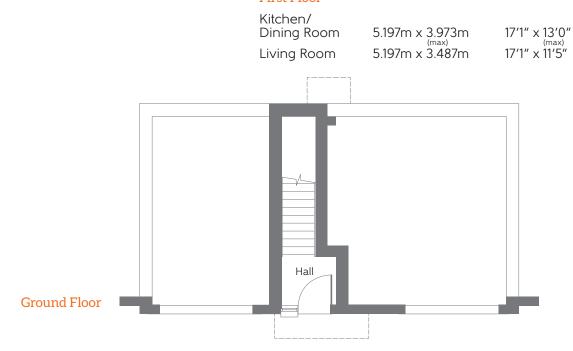

Clks Cloakroom 🛛 🌻 Suggested working from home area with USB socket

Second Floor

Bedroom 1

Bedroom 2 Bedroom 3

Some items shown in this key may be subject to change, and positions could vary from those indicated on this floorplan. Please refer to Sales Advisor for details of your selected plot. Computer generated image shown overleaf. External finishes, landscaping and configuration may vary from plot to plot. Please refer to Sales Advisor for further details. All dimensions are approximate and should not be used for carpet sizes, appliance spaces or furniture. Furniture not to scale and all positions are indicative. We operate a policy of continuous improvement and individual features such as kitchen and bathroom layouts, doors, windows, garages and elevational treatments may vary from time to time. Consequently these particulars should be treated as general guidance only and do not constitute a contract, part of a contract or a warranty. HT9. 219636/07/21.