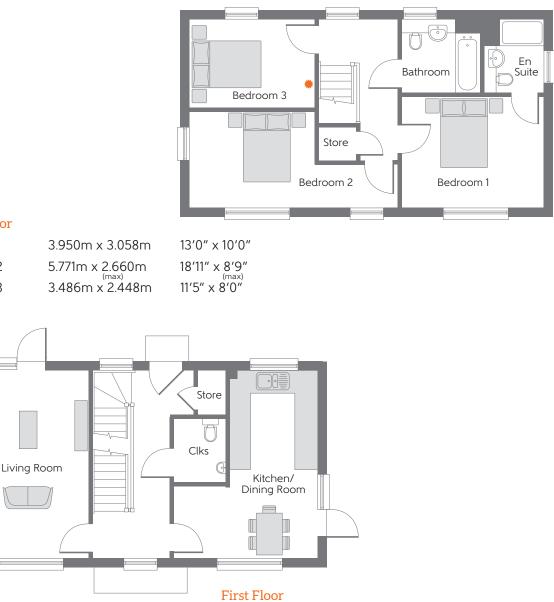

Clks Cloakroom 🛛 🌻 Suggested working from home area with USB socket

Second Floor

Bedroom 1

Bedroom 2 Bedroom 3

Some items shown in this key may be subject to change, and positions could vary from those indicated on this floorplan. Please refer to Sales Advisor for details of your selected plot. Computer generated image shown overleaf. External finishes, landscaping and configuration may vary from plot to plot. Please refer to Sales Advisor for further details. All dimensions are approximate and should not be used for carpet sizes, appliance spaces or furniture. Furniture not to scale and all positions are indicative. We operate a policy of continuous improvement and individual features such as kitchen and bathroom layouts, doors, windows, garages and elevational treatments may vary from time to time. Consequently these particulars should be treated as general guidance only and do not constitute a contract, part of a contract or a warranty. HT9. 219636/07/21.