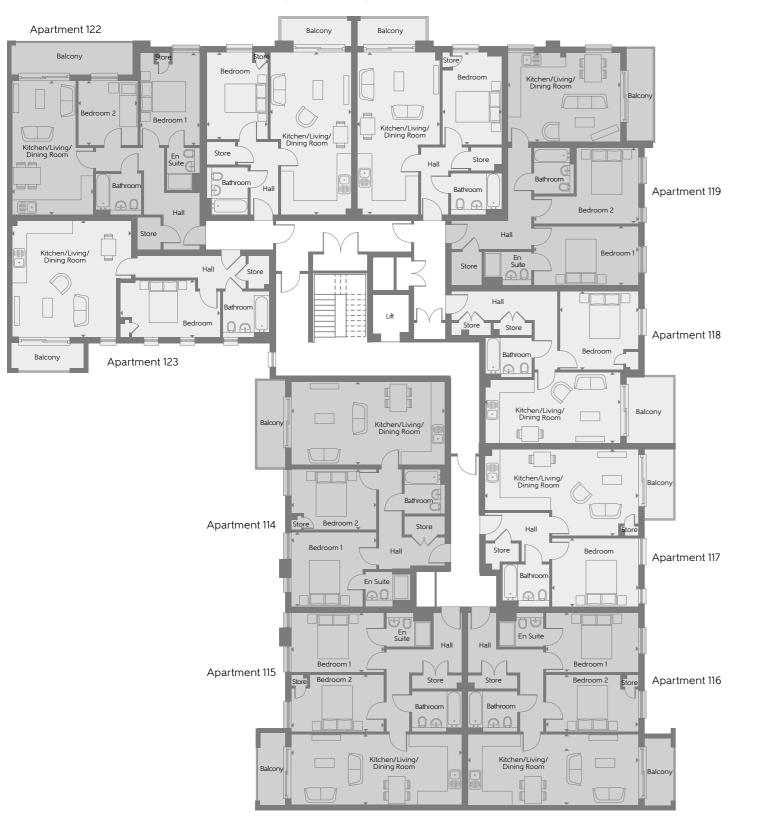

#### Apartment 36 - The Fulmer

| Kitchen/Living/<br>Dining Room | 8.72m x 5.19m | 28'7" x 17'0"  |
|--------------------------------|---------------|----------------|
| Bedroom 1                      | 5.57m x 2.77m | 18'3" x 9'1"   |
| Bedroom 2                      | 3.90m x 3.62m | 12'9" x 11'10" |
| Total internal area            | 88 sq.m       | 943 sq.ft.     |

| Total internal area            | 74 sq.m       | 793 sq.ft.    |
|--------------------------------|---------------|---------------|
| Bedroom                        | 4.63m x 3.02m | 15'2" x 9'10" |
| Kitchen/Living/<br>Dining Room | 9.62m x 3.52m | 31′6″ x 11′6″ |

#### Apartment 83 - The Blenheim

| Total internal area            | 71 sq.m       | 769 sq.ft.     |
|--------------------------------|---------------|----------------|
| Bedroom 2                      | 4.92m x 3.55m | 16'1" x 11'7"  |
| Bedroom 1                      | 4.92m x 2.75m | 16'1" x 9'0"   |
| Kitchen/Living/<br>Dining Room | 5.22m x 4.22m | 17′1″ x 13′10″ |

| Total internal area | 53 sq.m       | 567 sq.ft.    |
|---------------------|---------------|---------------|
| Bedroom             | 4.90m x 3.30m | 16'0" x 10'9" |
| Dining Room         | 7.53m x 3.50m | 24'8" x 11'5" |
| Kitchen/Living/     |               |               |

| Total internal area            | 51 sq.m       | 553 sq.ft.    |
|--------------------------------|---------------|---------------|
| Bedroom                        | 4.33m x 2.80m | 14'2" x 9'2"  |
| Ritchen/Living/<br>Dining Room | 7.53m x 3.82m | 24′8″ x 12′6″ |

### **Aviation House** First & Second Floor - North East

2 Bedroom

| Apartments 84 & 94                | - The Hunter         |                |
|-----------------------------------|----------------------|----------------|
| Kitchen/Living/<br>Dining Room    | 7.12m x 3.85m        | 23'4" x 12'7"  |
| Bedroom 1                         | 3.92m x 3.43m        | 12'10" x 11'3" |
| Bedroom 2                         | 3.92m x 2.84m        | 12'10" x 9'3"  |
| Total internal area               | 71 sq.m              | 769 sq.ft.     |
| Apartments 85, 86, 9              | 5 & 96 - The Harrier |                |
| Kitchen/Living/<br>Dining Room    | 7.97m x 3.30m        | 26'1" x 10'9"  |
| Bedroom 1                         | 4.35m x 2.79m        | 14'3" x 9'1"   |
| Bedroom 2                         | 4.35m x 2.69m        | 14'3" x 8'9"   |
| Total internal area               | 72 sq.m              | 780 sq.ft.     |
| Apartments 87 & 97                | The Halifax          |                |
| Kitchen/Living/<br>Dining Room    | 7.15m x 4.05m        | 23′5″ x 13′3″  |
| Bedroom                           | 4.07m x 3.15m        | 13'4" x 10'4"  |
| Total internal area               | 52 sq.m              | 555 sq.ft.     |
| Apartments 88 & 98 -              | The Canberra         |                |
| Kitchen/Living/<br>Dining Room    | 6.25m x 3.30m        | 20'6" x 10'9"  |
| Bedroom                           | 3.70m x 3.67m        | 12'1" x 12'0"  |
| Total internal area               | 52 sq.m              | 557 sq.ft.     |
| Apartments 89 & 99 - The Blenheim |                      |                |
| Kitchen/Living/<br>Dining Room    | 5.22m x 4.22m        | 17'1" x 13'10" |
| Bedroom 1                         | 4.92m x 2.75m        | 16'1" x 9'0"   |
| Bedroom 2                         | 4.92m x 3.55m        | 16'1" x 11'7"  |
| Total internal area               | 71 sq.m              | 769 sq.ft.     |

#### Kitchen/Living/ 7.53m x 3.82m 24'8" x 12'6" Dining Room 4.33m x 2.80m 14'2" x 9'2" Bedroom Total internal area 51 sq.m 553 sq.ft. Apartments 91 & 101 - The Hawk Kitchen/Living/ Dining Room 7.53m x 3.77m 24'8" x 12'4" 13'4" x 9'4" 4.08m x 2.85m Bedroom Total internal area 51 sq.m 553 sq.ft. Apartments 92 & 102 - The Tempest Kitchen/Living/ Dining Room 6.18m x 3.80m 20'3" x 12'5" Bedroom 1 4.33m x 2.77m 14'2" x 9'1" Bedroom 2 2.98m x 2.81m 9'9" x 9'2" Total internal area 63 sq.m 682 sq.ft. Apartments 93 & 103 - The Nimrod Kitchen/Living/ 18'1" x 17'9" Dining Room 5.52m x 5.42m 15'4" x 8'9" 4.69m x 2.67m Bedroom Total internal area 56 sq.m 602 sq.ft.

Apartments 90 & 100 - The Wallace