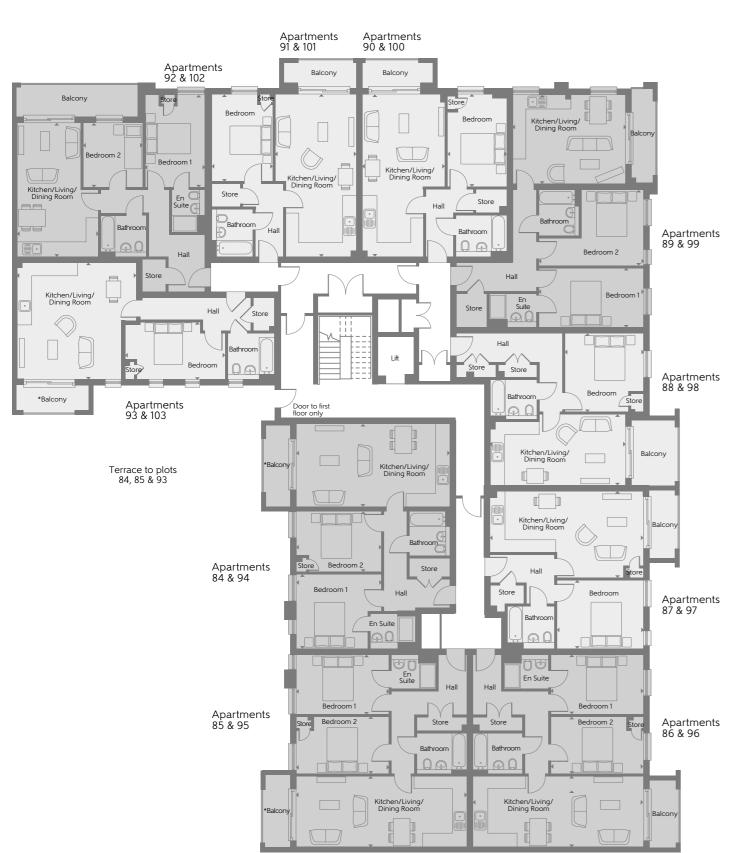

### **Aviation House** First & Second Floor - North East

2 Bedroom

| Apartments 84 & 94                | - The Hunter         |                |
|-----------------------------------|----------------------|----------------|
| Kitchen/Living/<br>Dining Room    | 7.12m x 3.85m        | 23'4" x 12'7"  |
| Bedroom 1                         | 3.92m x 3.43m        | 12'10" x 11'3" |
| Bedroom 2                         | 3.92m x 2.84m        | 12'10" x 9'3"  |
| Total internal area               | 71 sq.m              | 769 sq.ft.     |
| Apartments 85, 86, 9              | 5 & 96 - The Harrier |                |
| Kitchen/Living/<br>Dining Room    | 7.97m x 3.30m        | 26'1" x 10'9"  |
| Bedroom 1                         | 4.35m x 2.79m        | 14'3" x 9'1"   |
| Bedroom 2                         | 4.35m x 2.69m        | 14'3" x 8'9"   |
| Total internal area               | 72 sq.m              | 780 sq.ft.     |
| Apartments 87 & 97                | The Halifax          |                |
| Kitchen/Living/<br>Dining Room    | 7.15m x 4.05m        | 23′5″ x 13′3″  |
| Bedroom                           | 4.07m x 3.15m        | 13'4" x 10'4"  |
| Total internal area               | 52 sq.m              | 555 sq.ft.     |
| Apartments 88 & 98 -              | The Canberra         |                |
| Kitchen/Living/<br>Dining Room    | 6.25m x 3.30m        | 20'6" x 10'9"  |
| Bedroom                           | 3.70m x 3.67m        | 12'1" x 12'0"  |
| Total internal area               | 52 sq.m              | 557 sq.ft.     |
| Apartments 89 & 99 - The Blenheim |                      |                |
| Kitchen/Living/<br>Dining Room    | 5.22m x 4.22m        | 17'1" x 13'10" |
| Bedroom 1                         | 4.92m x 2.75m        | 16'1" x 9'0"   |
| Bedroom 2                         | 4.92m x 3.55m        | 16'1" x 11'7"  |
| Total internal area               | 71 sq.m              | 769 sq.ft.     |

#### Kitchen/Living/ 7.53m x 3.82m 24'8" x 12'6" Dining Room 4.33m x 2.80m 14'2" x 9'2" Bedroom Total internal area 51 sq.m 553 sq.ft. Apartments 91 & 101 - The Hawk Kitchen/Living/ Dining Room 7.53m x 3.77m 24'8" x 12'4" 13'4" x 9'4" 4.08m x 2.85m Bedroom Total internal area 51 sq.m 553 sq.ft. Apartments 92 & 102 - The Tempest Kitchen/Living/ Dining Room 6.18m x 3.80m 20'3" x 12'5" Bedroom 1 4.33m x 2.77m 14'2" x 9'1" Bedroom 2 2.98m x 2.81m 9'9" x 9'2" Total internal area 63 sq.m 682 sq.ft. Apartments 93 & 103 - The Nimrod Kitchen/Living/ 18'1" x 17'9" Dining Room 5.52m x 5.42m 15'4" x 8'9" 4.69m x 2.67m Bedroom Total internal area 56 sq.m 602 sq.ft.

Apartments 90 & 100 - The Wallace