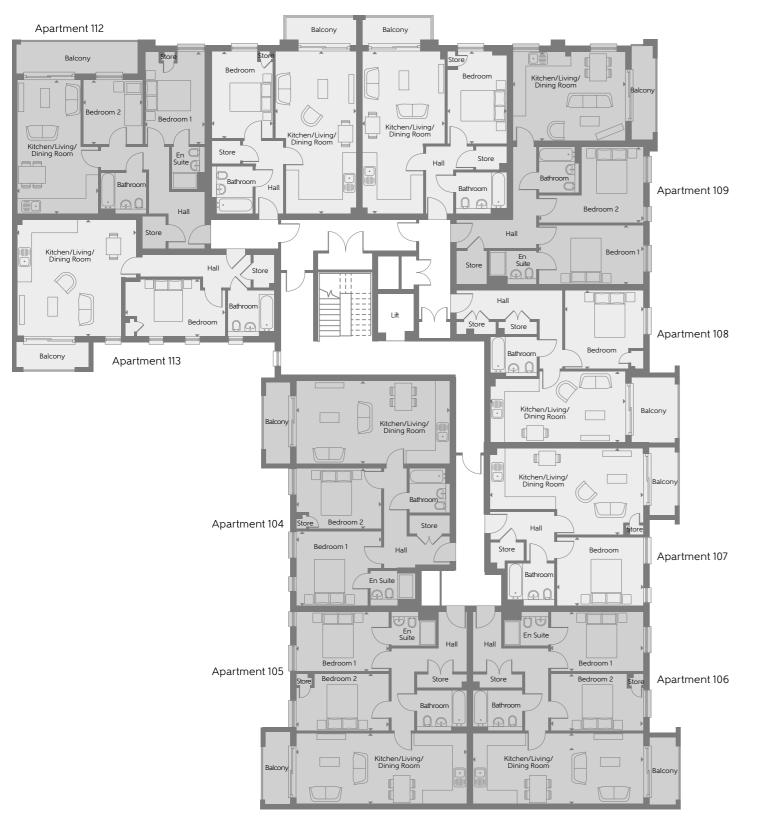

## **Aviation House** Third Floor - North East

Apartment 104 - The Hunter

Total internal area 71 sq.m

2 Bedroom

Apartment 111 Apartment 110

| ipur timerit 10 + The I        | Turrer        |                |  |
|--------------------------------|---------------|----------------|--|
| Kitchen/Living/<br>Dining Room | 7.12m x 3.85m | 23′4″ x 12′7″  |  |
| -                              | 3.92m x 3.43m | 12'10" x 11'3" |  |
| Bedroom 2                      | 3.92m x 2.84m | 12'10" x 9'3"  |  |
| otal internal area             | 72 sq.m       | 779 sq.ft.     |  |
| Apartments 105 & 106           | - The Harrier |                |  |
| Kitchen/Living/<br>Dining Room | 7.97m x 3.30m | 26'1" x 10'9"  |  |
| Bedroom 1                      | 4.35m x 2.79m | 14'3" x 9'1"   |  |
| Bedroom 2                      | 4.35m x 2.69m | 14'3" x 8'9"   |  |
| otal internal area             | 72 sq.m       | 780 sq.ft.     |  |
| Apartment 107 - The Halifax    |               |                |  |
| Kitchen/Living/<br>Dining Room | 7.15m x 4.05m | 23'5" x 13'3"  |  |
| Bedroom 4                      | 4.07m x 3.15m | 13'4" x 10'4"  |  |
| otal internal area             | 52 sq.m       | 555 sq.ft.     |  |
| Apartment 108 - The C          | Canberra      |                |  |
| Kitchen/Living/<br>Dining Room | 6.25m x 3.30m | 20'6" x 10'9"  |  |
| Bedroom                        | 3.70m x 3.67m | 12'1" x 12'0"  |  |
| otal internal area             | 52 sq.m       | 557 sq.ft.     |  |
| Apartment 109 - The Blenheim   |               |                |  |
| Kitchen/Living/<br>Dining Room | 5.22m x 4.22m | 17′1" x 13′10" |  |
| Bedroom 1                      | 4.92m x 2.75m | 16'1" x 9'0"   |  |
| Bedroom 2                      | 4.92m x 3.55m | 16′1″ x 11′7″  |  |
| Bedroom 2                      | 4.92m x 3.55m | 16′1″ x        |  |

or furniture land and apply may vary from time to time. Consequently these particulars should be treated as general guidance only and do not constitute a contract, part of a contract or a warranty. 03110-02/08/22.

769 sq.ft.

#### Apartment 110 - The Wallace

| Bedroom                        | 4.33m x 2.80m  | 14'2" x 9'2"  |
|--------------------------------|----------------|---------------|
| Total internal area            | <b>51 sa.m</b> | 553 sq.ft.    |
| Kitchen/Living/<br>Dining Room | 7.53m x 3.82m  | 24'8" x 12'6" |

#### Apartment 111 - The Hawk

| Kitchen/Living/<br>Dining Room | 7.53m x 3.77m | 24'8" x 12'4" |
|--------------------------------|---------------|---------------|
| Bedroom                        | 4.08m x 2.85m | 13′4″ x 9′4″  |
| Total internal area            | 51 sq.m       | 553 sq.ft.    |

#### Apartment 112 - The Tempest

| Kitchen/Living/<br>Dining Room | 6.18m x 3.80m | 20'3" x 12'5" |
|--------------------------------|---------------|---------------|
| Bedroom 1                      | 4.33m x 2.77m | 14′2″ x 9′1″  |
| Bedroom 2                      | 2.98m x 2.81m | 9′9″ x 9′2″   |
| Total internal area            | 63 sq.m       | 682 sq.ft.    |

### Apartment 113 - The Nimrod

| Total internal area            | 56 sq.m       | 602 sq.ft.    |
|--------------------------------|---------------|---------------|
| Bedroom                        | 4.69m x 2.67m | 15'4" x 8'9"  |
| Kitchen/Living/<br>Dining Room | 5.52m x 5.42m | 18'1" x 17'9" |