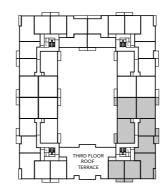

### **Aviation House** Third Floor - South East

2 Bedroom

Kitchen/Living/ Dining Room Kitchen/Living/ Apartment 183 Bathroom Apartment 184 Store Bedroom 2 En Suite En Suite Apartment 185 Bedroom Apartment 182 Store Store Bedroom 2 Kitchen/Living/ Dining Room d b d b Kitchen/Living/ Dining Room Kitchen/Living/ Dining Room Balcony Apartment 186 Store Redro Rodroom 2 ROOF Apartment 187 TERRACE Dining Room

Balcony

Apartment 189 Apartment 188

Balcony

Apartment 182 - The Hunter Kitchen/Living/ 23'4" x 12'7" 7.12m x 3.85m Dining Room 3.92m x 3.43m 12'10" x 11'3" Bedroom 1 Bedroom 2 3.92m x 2.84m 12'10" x 9'3" 72 sq.m Total internal area 779 sq.ft. Apartments 183 & 184 - The Harrier Kitchen/Living/ Dining Room 7.97m x 3.30m 26'1" x 10'9" Bedroom 1 4.35m x 2.79m 14'3" x 9'1" Bedroom 2 4.35m x 2.69m 14'3" x 8'9" Total internal area 72 sq.m 780 sq.ft. Apartment 185 - The Halifax Kitchen/Living/ Dining Room 7.15m x 4.05m 23'5" x 13'3" 13'4" x 10'4" Bedroom 4.07m x 3.15m Total internal area 52 sq.m 555 sq.ft. Apartment 186 - The Canberra Kitchen/Living/ Dining Room 6.25m x 3.30m 20'6" x 10'9" Bedroom 3.70m x 3.67m 12'1" x 12'0" 52 sq.m Total internal area 557 sq.ft. Apartment 187 - The Blenheim Kitchen/Living/ Dining Room 5.22m x 4.22m 17'1" x 13'10" Bedroom 1 4.92m x 2.75m 16'1" x 9'0" Bedroom 2 4.92m x 3.55m 16'1" x 11'7" Total internal area 71 sq.m 769 sq.ft.