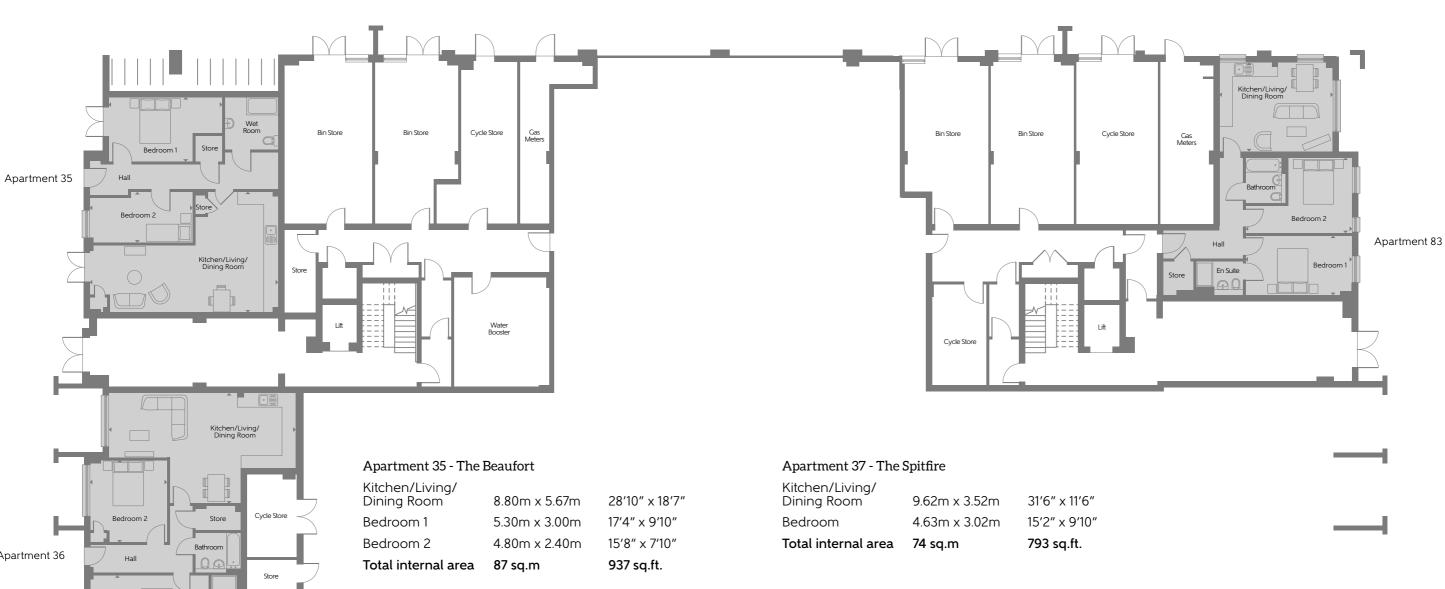

## **Aviation House** Ground Floor - North East & North West

| Bedroom 2 4.80m x 2.40m 15'8" x 7'10"                      |    |
|------------------------------------------------------------|----|
| Bedroom 1 5.30m x 3.00m 17'4" x 9'10"                      |    |
| Kitchen/Living/<br>Dining Room 8.80m x 5.67m 28'10" x 18'7 | 7″ |

#### Apartment 36 - The Fulmer

| Kitchen/Living/<br>Dining Room | 8.72m x 5.19m | 28'7" x 17'0"  |
|--------------------------------|---------------|----------------|
| Bedroom 1                      | 5.57m x 2.77m | 18'3" x 9'1"   |
| Bedroom 2                      | 3.90m x 3.62m | 12'9" x 11'10" |
| Total internal area            | 88 sq.m       | 943 sq.ft.     |

| Total internal area            | 74 sq.m       | 793 sq.ft.    |
|--------------------------------|---------------|---------------|
| Bedroom                        | 4.63m x 3.02m | 15'2" x 9'10" |
| Kitchen/Living/<br>Dining Room | 9.62m x 3.52m | 31′6″ x 11′6″ |

#### Apartment 83 - The Blenheim

| Total internal area            | 71 sq.m       | 769 sq.ft.     |
|--------------------------------|---------------|----------------|
| Bedroom 2                      | 4.92m x 3.55m | 16'1" x 11'7"  |
| Bedroom 1                      | 4.92m x 2.75m | 16'1" x 9'0"   |
| Kitchen/Living/<br>Dining Room | 5.22m x 4.22m | 17′1″ x 13′10″ |