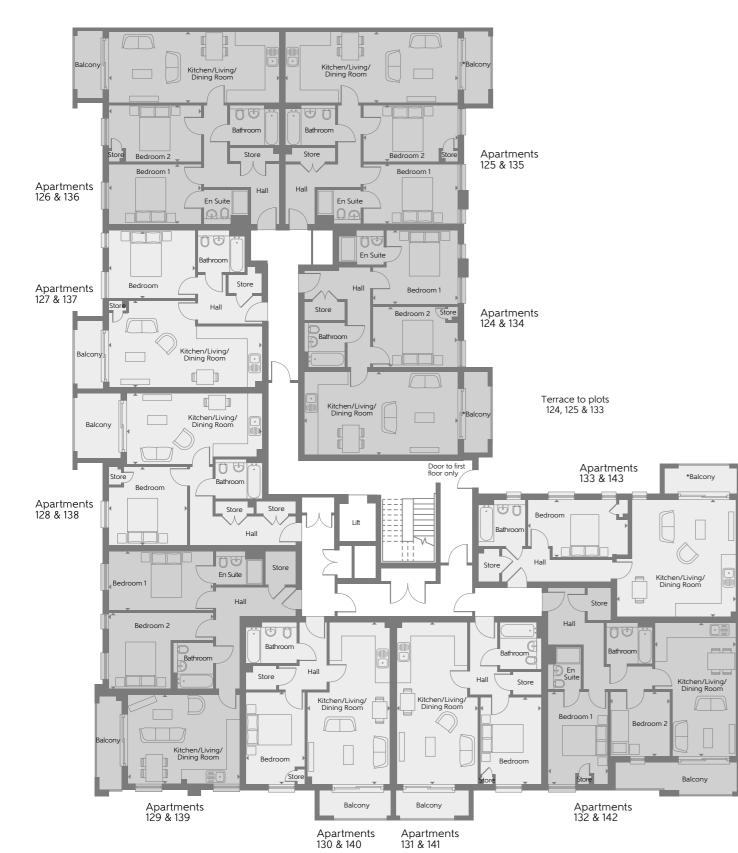

### **Aviation House** First & Second Floor - South West

Apartments 124 & 134 - The Hunter

2 Bedroom

| ripui titteritto 12 i et ie         | i incitantei       |                |  |
|-------------------------------------|--------------------|----------------|--|
| Kitchen/Living/<br>Dining Room      | 7.12m x 3.85m      | 23′4″ x 12′7″  |  |
| Bedroom 1                           | 3.92m x 3.43m      | 12'10" x 11'3" |  |
| Bedroom 2                           | 3.92m x 2.84m      | 12'10" x 9'3"  |  |
| Total internal area                 | 72 sq.m            | 779 sq.ft.     |  |
| Apartments 125, 126,                | 135 & 136 - The Ha | rrier          |  |
| Kitchen/Living/<br>Dining Room      | 7.97m x 3.30m      | 26′1″ x 10′9″  |  |
| Bedroom 1                           | 4.35m x 2.79m      | 14'3" x 9'1"   |  |
| Bedroom 2                           | 4.35m x 2.69m      | 14'3" x 8'9"   |  |
| Total internal area                 | 72 sq.m            | 780 sq.ft.     |  |
| Apartments 127 & 137 - The Halifax  |                    |                |  |
| Kitchen/Living/<br>Dining Room      | 7.15m x 4.05m      | 23′5″ x 13′3″  |  |
| Bedroom                             | 4.07m x 3.15m      | 13'4" x 10'4"  |  |
| Total internal area                 | 52 sq.m            | 555 sq.ft.     |  |
| Apartments 128 & 13                 | 8 - The Canberra   |                |  |
| Kitchen/Living/<br>Dining Room      | 6.25m x 3.30m      | 20'6" x 10'9"  |  |
| Bedroom                             | 3.70m x 3.67m      | 12'1" x 12'0"  |  |
| Total internal area                 | 52 sq.m            | 557 sq.ft.     |  |
| Apartments 129 & 139 - The Blenheim |                    |                |  |
| Kitchen/Living/<br>Dining Room      | 5.22m x 4.22m      | 17'1" x 13'10" |  |
| Bedroom 1                           | 4.92m x 2.75m      | 16'1" x 9'0"   |  |
| Bedroom 2                           | 4.92m x 3.55m      | 16'1" x 11'7"  |  |
| Total internal area                 | 71 sq.m            | 769 sq.ft.     |  |

Some items shown in this key may be subject to change, and positions could vary from those indicated on this floorplate. Please refer to Sales Advisor for details of your selected plot. External finishes and landscaping may vary from plot to plot. Please refer to Sales Advisor for further details. All dimensions are approximate and should not be used for carpet sizes, appliance spaces, or furniture land and apply may vary from time to time. Consequently these particulars should be treated as general guidance only and do not constitute a contract, part of a contract or a warranty. 03110-02/08/22.

| Apartments 130 & 140 - The Wallace |                 |               |  |
|------------------------------------|-----------------|---------------|--|
| Kitchen/Living/<br>Dining Room     | 7.53m x 3.82m   | 24'8" x 12'6" |  |
| Bedroom                            | 4.33m x 2.80m   | 14'2" x 9'2"  |  |
| Total internal area                | 51 sq.m         | 553 sq.ft.    |  |
| Apartments 131 & 14                | 1 - The Hawk    |               |  |
| Kitchen/Living/<br>Dining Room     | 7.53m x 3.77m   | 24′8″ x 12′4″ |  |
| Bedroom                            | 4.08m x 2.85m   | 13'4" x 9'4"  |  |
| Total internal area                | 51 sq.m         | 553 sq.ft.    |  |
| Apartments 132 & 14                | 2 - The Tempest |               |  |
| Kitchen/Living/<br>Dining Room     | 6.18m x 3.80m   | 20'3" x 12'5" |  |
| Bedroom 1                          | 4.33m x 2.77m   | 14'2" x 9'1"  |  |
| Bedroom 2                          | 2.98m x 2.81m   | 9′9″ x 9′2″   |  |
| Total internal area                | 63 sq.m         | 682 sq.ft.    |  |
| Apartments 133 & 143 - The Nimrod  |                 |               |  |
| Kitchen/Living/<br>Dining Room     | 5.52m x 5.42m   | 18'1" x 17'9" |  |
| Bedroom                            | 4.69m x 2.67m   | 15'4" x 8'9"  |  |
| Total internal area                | 55 sg.m         | 596 sq.ft.    |  |