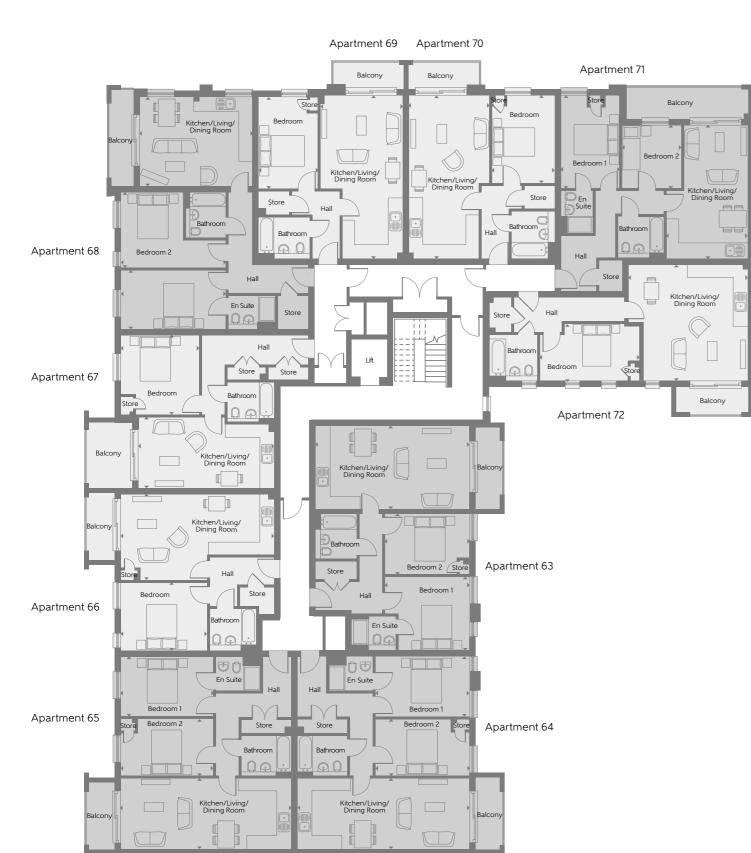

## **Aviation House** Fourth Floor - North West

2 Bedroom

| Apartment 73 - The Hunter      |               |                |  |
|--------------------------------|---------------|----------------|--|
| Kitchen/Living/<br>Dining Room | 7.12m x 3.85m | 23′4″ x 12′7″  |  |
| Bedroom 1                      | 3.92m x 3.43m | 12'10" x 11'3" |  |
| Bedroom 2                      | 3.92m x 2.84m | 12'10" x 9'3"  |  |
| Total internal area            | 72 sq.m       | 779 sq.ft.     |  |
| Apartments 74 & 75             | - The Harrier |                |  |
| Kitchen/Living/<br>Dining Room | 7.97m x 3.30m | 26'1" x 10'9"  |  |
| Bedroom 1                      | 4.35m x 2.79m | 14'3" x 9'1"   |  |
| Bedroom 2                      | 4.35m x 2.69m | 14'3" x 8'9"   |  |
| Total internal area            | 72 sq.m       | 780 sq.ft.     |  |
| Apartment 76 - The Halifax     |               |                |  |
| Kitchen/Living/<br>Dining Room | 7.15m x 4.05m | 23′5″ x 13′3″  |  |
| Bedroom                        | 4.07m x 3.15m | 13'4" x 10'4"  |  |
| Total internal area            | 52 sq.m       | 555 sq.ft.     |  |
| Apartment 77 - The             | Canberra      |                |  |
| Kitchen/Living/<br>Dining Room | 6.25m x 3.30m | 20'6" x 10'9"  |  |
| Bedroom                        | 3.70m x 3.67m | 12'1" x 12'0"  |  |
| Total internal area            | 52 sq.m       | 557 sq.ft.     |  |
| Apartment 78 - The Blenheim    |               |                |  |
| Kitchen/Living/<br>Dining Room | 5.22m x 4.22m | 17'1" x 13'10" |  |
| Bedroom 1                      | 4.92m x 2.75m | 16'1" x 9'0"   |  |
| Bedroom 2                      | 4.92m x 3.55m | 16'1" x 11'7"  |  |
| Total internal area            | 71 sq.m       | 769 sq.ft.     |  |

or furniture land and apply may vary from time to time. Consequently these particulars should be treated as general guidance only and do not constitute a contract, part of a contract or a warranty. 03110-02/08/22.

### Apartment 79 - The Wallace

| Kitchen/Living/<br>Dining Room<br>Bedroom | 7.53m x 3.82m<br>4.33m x 2.80m | 24'8" x 12'6"<br>14'2" x 9'2" |
|-------------------------------------------|--------------------------------|-------------------------------|
| Total internal area                       | 51 sq.m                        | 553 sq.ft.                    |

#### Apartment 80 - The Hawk

| Kitchen/Living/<br>Dining Room | 7.53m x 3.77m | 24'8" x 12'4" |
|--------------------------------|---------------|---------------|
| Bedroom                        | 4.08m x 2.85m | 13'4" x 9'4"  |
| Total internal area            | 51 sq.m       | 553 sq.ft.    |

#### Apartment 81 - The Tempest

| Kitchen/Living/<br>Dining Room | 6.18m x 3.80m | 20'3" x 12'5" |
|--------------------------------|---------------|---------------|
| Bedroom 1                      | 4.33m x 2.77m | 14′2″ x 9′1″  |
| Bedroom 2                      | 2.98m x 2.81m | 9′9″ x 9′2″   |
| Total internal area            | 63 sq.m       | 682 sq.ft.    |

#### Apartment 82 - The Nimrod

| Kitchen/Living/<br>Dining Room | 5.52m x 5.42m | 18'1" x 17'9" |
|--------------------------------|---------------|---------------|
| Bedroom                        | 4.69m x 2.67m | 15′4″ x 8′9″  |
| Total internal area            | 56 sq.m       | 602 sq.ft.    |