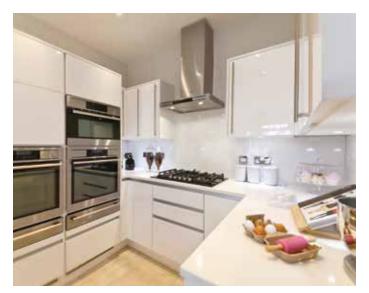

#### Kitchen

Stylish, contemporary kitchen units with soft close doors and drawers

100mm high upstand to match worksurface

Zanussi stainless steel fan oven, Zanussi stainless steel ceramic hob and integrated Zanussi chimney extractor hood