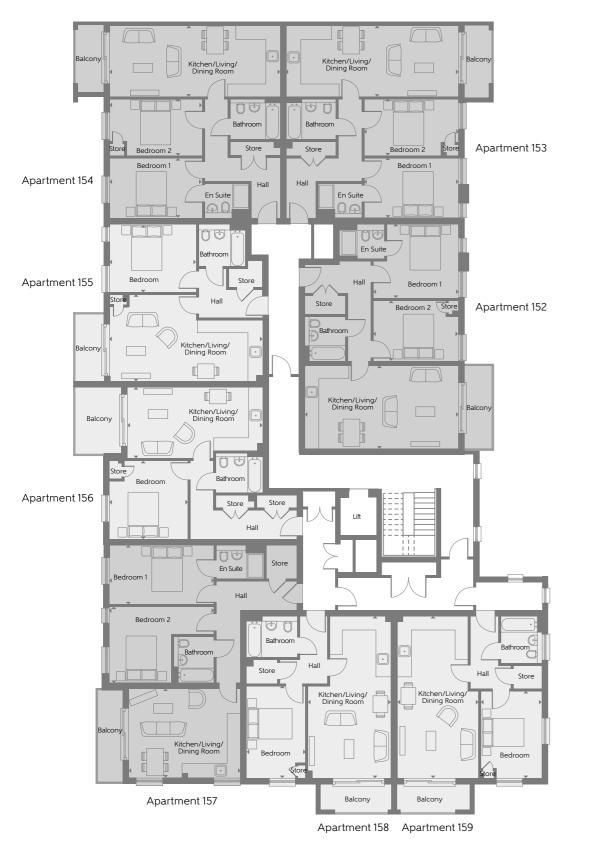

### **Aviation House** Fourth Floor - South West

1 Bedroom 2 Bedroom

| Apartment 152 - The Hunter |  |
|----------------------------|--|
| Kitchen/Livina/            |  |

| Total internal area | 72 sq.m       | 779 sq.ft.     |
|---------------------|---------------|----------------|
| Bedroom 2           | 3.92m x 2.84m | 12'10" x 9'3"  |
| Bedroom 1           | 3.92m x 3.43m | 12'10" x 11'3" |
| Dining Room         | 7.12m x 3.85m | 23'4" x 12'7"  |

### Apartments 153 & 154 - The Harrier

| Total internal area            | 72 sq.m       | 780 sq.ft.    |
|--------------------------------|---------------|---------------|
| Bedroom 2                      | 4.35m x 2.69m | 14'3" x 8'9"  |
| Bedroom 1                      | 4.35m x 2.79m | 14'3" x 9'1"  |
| Kitchen/Living/<br>Dining Room | 7.97m x 3.30m | 26'1" x 10'9" |

#### Apartment 155 - The Halifax

| Total internal area            | 52 sq.m       | 555 sq.ft.    |
|--------------------------------|---------------|---------------|
| Bedroom                        | 4.07m x 3.15m | 13'4" x 10'4" |
| Kitchen/Living/<br>Dining Room | 7.15m x 4.05m | 23'5" x 13'3" |

#### Apartment 156 - The Canberra

| Total internal area            | 52 sq.m       | 557 sq.ft.    |
|--------------------------------|---------------|---------------|
| Bedroom                        | 3.70m x 3.67m | 12'1" x 12'0" |
| Kitchen/Living/<br>Dining Room | 6.25m x 3.30m | 20'6" x 10'9" |

#### Apartment 157 - The Blenheim

| Bedroom 2<br>Total internal area | 4.92m x 3.55m<br><b>71 sa.m</b> | 16′1″ × 11′7″<br><b>769 sq.ft</b> . |
|----------------------------------|---------------------------------|-------------------------------------|
| Deducers 2                       |                                 | 1(11/1 11/7//                       |
| Bedroom 1                        | 4.92m x 2.75m                   | 16'1" x 9'0"                        |
| Kitchen/Living/<br>Dining Room   | 5.22m x 4.22m                   | 17'1" x 13'10"                      |

#### Apartment 158 - The Wallace

| Total internal area            | 51 sq.m       | 553 sq.ft.    |
|--------------------------------|---------------|---------------|
| Bedroom                        | 4.33m x 2.80m | 14'2" x 9'2"  |
| Kitchen/Living/<br>Dining Room | 7.53m x 3.82m | 24'8" x 12'6" |

### Apartment 159 - The Hawk

| Total internal area            | 51 sq.m       | 553 sq.ft.    |
|--------------------------------|---------------|---------------|
| Bedroom                        | 4.08m x 2.85m | 13'4" x 9'4"  |
| Kitchen/Living/<br>Dining Room | 7.53m x 3.77m | 24'8" x 12'4" |