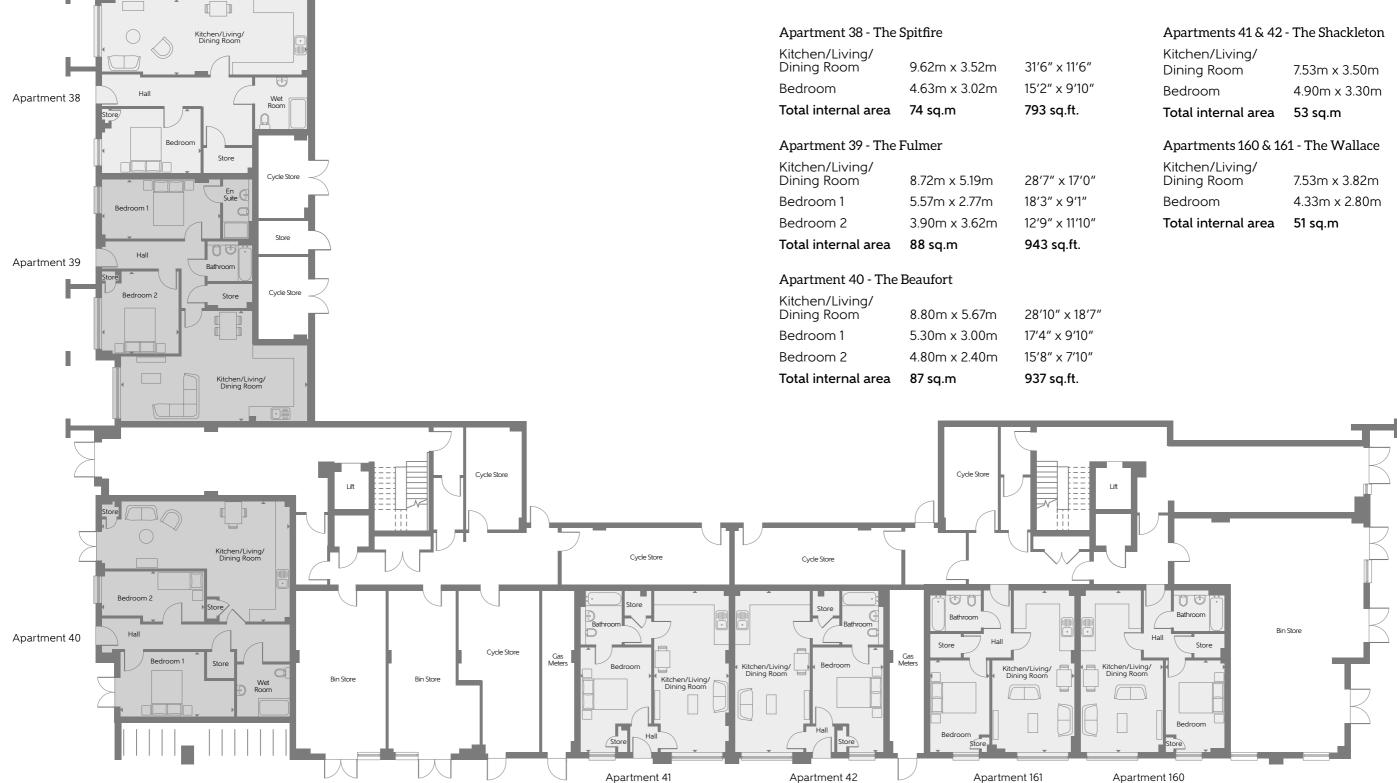

## **Aviation House** Ground Floor - North East & North West

| Bedroom 2 4.80m x 2.40m 15'8" x 7'10"                      |    |
|------------------------------------------------------------|----|
| Bedroom 1 5.30m x 3.00m 17'4" x 9'10"                      |    |
| Kitchen/Living/<br>Dining Room 8.80m x 5.67m 28'10" x 18'7 | 7″ |

#### Apartment 36 - The Fulmer

| Kitchen/Living/<br>Dining Room | 8.72m x 5.19m | 28'7" x 17'0"  |
|--------------------------------|---------------|----------------|
| Bedroom 1                      | 5.57m x 2.77m | 18'3" x 9'1"   |
| Bedroom 2                      | 3.90m x 3.62m | 12'9" x 11'10" |
| Total internal area            | 88 sq.m       | 943 sq.ft.     |

| Total internal area            | 74 sq.m       | 793 sq.ft.    |
|--------------------------------|---------------|---------------|
| Bedroom                        | 4.63m x 3.02m | 15'2" x 9'10" |
| Kitchen/Living/<br>Dining Room | 9.62m x 3.52m | 31′6″ x 11′6″ |

| Total internal area | 53 sq.m       | 567 sq.ft.    |
|---------------------|---------------|---------------|
| Bedroom             | 4.90m x 3.30m | 16'0" x 10'9" |
| Dining Room         | 7.53m x 3.50m | 24'8" x 11'5" |
| Kitchen/Living/     |               |               |

| Total internal area            | 51 sq.m       | 553 sq.ft.    |
|--------------------------------|---------------|---------------|
| Bedroom                        | 4.33m x 2.80m | 14'2" x 9'2"  |
| Ritchen/Living/<br>Dining Room | 7.53m x 3.82m | 24′8″ x 12′6″ |