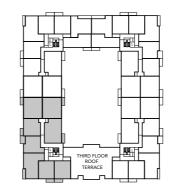

### **Aviation House** Third Floor - South West

Kitchen/Living/ Dining Room Kitchen/Living Bathroom Bathroo Apartment 145 Bedroom 1 Apartment 146 En Suite En Suite En Suite Apartment 147 Apartment 144 Bedroom 2 Bathroo Kitchen/Living/ Dining Room Π Kitchen/Living/ Dining Room Balcony Ü Bathroo Apartment 148 Store En Suite Bedroom 2 ROOF TERRACE Bathroc Kitche Kitchen/L Dining Room Dining Ro Apartment 149 Balcony Balcony

Apartment 150 Apartment 151

### Apartment 144 - The Hunter

| Kitchen/Living/     | 740 0.05        | 00/14 10/7#     |
|---------------------|-----------------|-----------------|
| Dining Room         | 7.12m x 3.85m   | 23′4″ x 12′7″   |
| Bedroom 1           | 3.92m x 3.43m   | 12'10" x 11'3"  |
| Bedroom 2           | 3.92m x 2.84m   | 12'10" x 9'3"   |
| Total internal area | 72 sq.m         | 779 sq.ft.      |
|                     |                 |                 |
| Apartments 145 & 14 | 6 - The Harrier |                 |
| Kitchen/Living/     |                 |                 |
| Dining Room         | 7.97m x 3.30m   | 26'1" x 10'9"   |
| Bedroom 1           | 4.35m x 2.79m   | 14'3" x 9'1"    |
| Bedroom 2           | 4.35m x 2.69m   | 14'3" x 8'9"    |
| Total internal area | 72 sq.m         | 780 sq.ft.      |
|                     |                 |                 |
| Apartment 147 - The | e Halifax       |                 |
| Kitchen/Living/     |                 |                 |
| Dining Room         | 7.15m x 4.05m   | 23'5" x 13'3"   |
| D a alwa a wa       | 4.07m v 2.15m   | 1214// > 1014// |