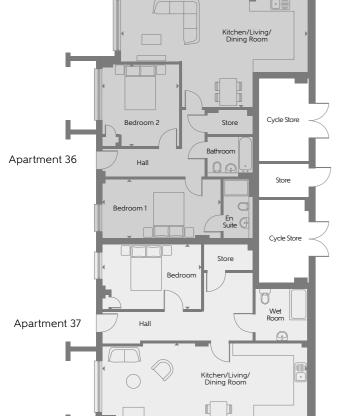

#### Apartment 36 - The Fulmer

| Kitchen/Living/<br>Dining Room | 8.72m x 5.19m | 28'7" x 17'0"  |
|--------------------------------|---------------|----------------|
| Bedroom 1                      | 5.57m x 2.77m | 18'3" x 9'1"   |
| Bedroom 2                      | 3.90m x 3.62m | 12'9" x 11'10" |
| Total internal area            | 88 sq.m       | 943 sq.ft.     |

| Total internal area            | 74 sq.m       | 793 sq.ft.    |
|--------------------------------|---------------|---------------|
| Bedroom                        | 4.63m x 3.02m | 15'2" x 9'10" |
| Kitchen/Living/<br>Dining Room | 9.62m x 3.52m | 31′6″ x 11′6″ |