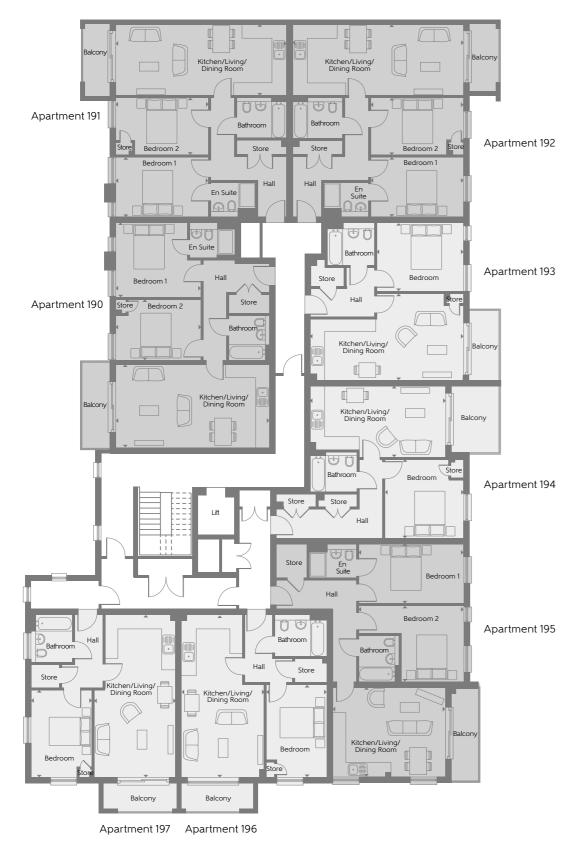

### **Aviation House** Fourth Floor - South East

Apartment 190 - The Hunter

Total internal area 71 sq.m

| 1                              |                 |                |
|--------------------------------|-----------------|----------------|
| Kitchen/Living/<br>Dining Room | 7.12m x 3.85m   | 23′4″ x 12′7″  |
| Bedroom 1                      | 3.92m x 3.43m   | 12'10" x 11'3" |
|                                |                 |                |
| Bedroom 2                      | 3.92m x 2.84m   | 12'10" x 9'3"  |
| Total internal area            | 72 sq.m         | 779 sq.ft.     |
| Apartments 191 & 19            | 2 - The Harrier |                |
| Kitchen/Living/<br>Dining Room | 7.97m x 3.30m   | 26′1″ x 10′9″  |
| Bedroom 1                      | 4.35m x 2.79m   | 14'3" x 9'1"   |
| Bedroom 2                      | 4.35m x 2.69m   | 14′3″ x 8′9″   |
| Total internal area            | 72 sq.m         | 780 sq.ft.     |
| Apartment 192 - The            | Halifax         |                |
| Kitchen/Living/                |                 |                |
| Dining Room                    | 7.15m x 4.05m   | 23′5″ x 13′3″  |
| Bedroom                        | 4.07m x 3.15m   | 13'4" x 10'4"  |
| Total internal area            | 52 sq.m         | 555 sq.ft.     |
| Apartment 194 - The            | Canberra        |                |
| Kitchen/Living/<br>Dining Room | 6.25m x 3.30m   | 20'6" x 10'9"  |
| Bedroom                        | 3.70m x 3.67m   | 12'1" x 12'0"  |
| Total internal area            | 52 sq.m         | 557 sq.ft.     |
| Apartment 195 - The            | Blenheim        |                |
| Kitchen/Living/<br>Dining Room | 5.22m x 4.22m   | 17'1" x 13'10" |
| Bedroom 1                      | 4.92m x 2.75m   | 16′1″ x 9′0″   |
| Bedroom 2                      | 4.92m x 3.55m   | 16′1″ x 11′7″  |
|                                | 74              | 760 (1         |

Some items shown in this key may be subject to change, and positions could vary from those indicated on this floorplate. Please refer to Sales Advisor for details of your selected plot. External finishes and landscaping may vary from plot to plot. Please refer to Sales Advisor for further details. All dimensions are approximate and should not be used for carpet sizes, appliance spaces, or furniture land and apply may vary from time to time. Consequently these particulars should be treated as general guidance only and do not constitute a contract, part of a contract or a warranty. 03110-02/08/22.

769 sq.ft.

#### Apartment 196 - The Wallace

| Total internal area            | 51 sq.m       | 553 sq.ft.    |
|--------------------------------|---------------|---------------|
| Bedroom                        | 4.33m x 2.80m | 14'2" x 9'2"  |
| Kitchen/Living/<br>Dining Room | 7.53m x 3.82m | 24'8" x 12'6" |

#### Apartment 197 - The Hawk

| Total internal area            | 51 sq.m       | 553 sq.ft.    |
|--------------------------------|---------------|---------------|
| Bedroom                        | 4.08m x 2.85m | 13'4" x 9'4"  |
| Kitchen/Living/<br>Dining Room | 7.53m x 3.77m | 24'8" x 12'4" |