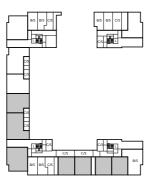

## **Aviation House** Ground Floor - North East & North West

| Bedroom 2 4.80m x 2.40m 15'8" x 7'10"                      |    |
|------------------------------------------------------------|----|
| Bedroom 1 5.30m x 3.00m 17'4" x 9'10"                      |    |
| Kitchen/Living/<br>Dining Room 8.80m x 5.67m 28'10" x 18'7 | 7″ |

#### Apartment 36 - The Fulmer

| Kitchen/Living/<br>Dining Room | 8.72m x 5.19m | 28'7" x 17'0"  |
|--------------------------------|---------------|----------------|
| Bedroom 1                      | 5.57m x 2.77m | 18'3" x 9'1"   |
| Bedroom 2                      | 3.90m x 3.62m | 12'9" x 11'10" |
| Total internal area            | 88 sq.m       | 943 sq.ft.     |

| Total internal area            | 74 sq.m       | 793 sq.ft.    |
|--------------------------------|---------------|---------------|
| Bedroom                        | 4.63m x 3.02m | 15'2" x 9'10" |
| Kitchen/Living/<br>Dining Room | 9.62m x 3.52m | 31′6″ x 11′6″ |

| Total internal area | 53 sq.m       | 567 sq.ft.    |
|---------------------|---------------|---------------|
| Bedroom             | 4.90m x 3.30m | 16'0" x 10'9" |
| Dining Room         | 7.53m x 3.50m | 24'8" x 11'5" |
| Kitchen/Living/     |               |               |

| Total internal area            | 51 sq.m       | 553 sq.ft.    |
|--------------------------------|---------------|---------------|
| Bedroom                        | 4.33m x 2.80m | 14'2" x 9'2"  |
| Ritchen/Living/<br>Dining Room | 7.53m x 3.82m | 24′8″ x 12′6″ |