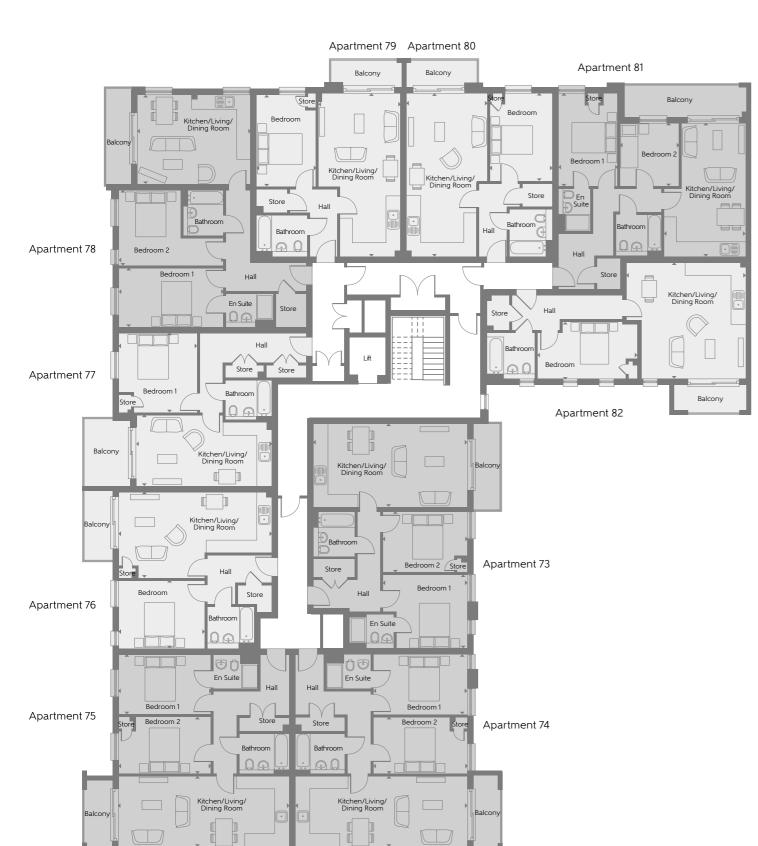

#### Apartment 83 - The Blenheim

| Total internal area            | 71 sq.m       | 769 sq.ft.     |
|--------------------------------|---------------|----------------|
| Bedroom 2                      | 4.92m x 3.55m | 16'1" x 11'7"  |
| Bedroom 1                      | 4.92m x 2.75m | 16'1" x 9'0"   |
| Kitchen/Living/<br>Dining Room | 5.22m x 4.22m | 17′1″ x 13′10″ |

### **Aviation House** First & Second Floor - North East

2 Bedroom

| Apartments 84 & 94                | - The Hunter         |                |
|-----------------------------------|----------------------|----------------|
| Kitchen/Living/<br>Dining Room    | 7.12m x 3.85m        | 23'4" x 12'7"  |
| Bedroom 1                         | 3.92m x 3.43m        | 12'10" x 11'3" |
| Bedroom 2                         | 3.92m x 2.84m        | 12'10" x 9'3"  |
| Total internal area               | 71 sq.m              | 769 sq.ft.     |
| Apartments 85, 86, 9              | 5 & 96 - The Harrier |                |
| Kitchen/Living/<br>Dining Room    | 7.97m x 3.30m        | 26'1" x 10'9"  |
| Bedroom 1                         | 4.35m x 2.79m        | 14'3" x 9'1"   |
| Bedroom 2                         | 4.35m x 2.69m        | 14'3" x 8'9"   |
| Total internal area               | 72 sq.m              | 780 sq.ft.     |
| Apartments 87 & 97                | The Halifax          |                |
| Kitchen/Living/<br>Dining Room    | 7.15m x 4.05m        | 23′5″ x 13′3″  |
| Bedroom                           | 4.07m x 3.15m        | 13'4" x 10'4"  |
| Total internal area               | 52 sq.m              | 555 sq.ft.     |
| Apartments 88 & 98 -              | The Canberra         |                |
| Kitchen/Living/<br>Dining Room    | 6.25m x 3.30m        | 20'6" x 10'9"  |
| Bedroom                           | 3.70m x 3.67m        | 12'1" x 12'0"  |
| Total internal area               | 52 sq.m              | 557 sq.ft.     |
| Apartments 89 & 99 - The Blenheim |                      |                |
| Kitchen/Living/<br>Dining Room    | 5.22m x 4.22m        | 17'1" x 13'10" |
| Bedroom 1                         | 4.92m x 2.75m        | 16'1" x 9'0"   |
| Bedroom 2                         | 4.92m x 3.55m        | 16'1" x 11'7"  |
| Total internal area               | 71 sq.m              | 769 sq.ft.     |

#### Apartment 82 - The Nimrod

| Kitchen/Living/<br>Dining Room | 5.52m x 5.42m | 18'1" x 17'9" |
|--------------------------------|---------------|---------------|
| Bedroom                        | 4.69m x 2.67m | 15′4″ x 8′9″  |
| Total internal area            | 56 sq.m       | 602 sq.ft.    |