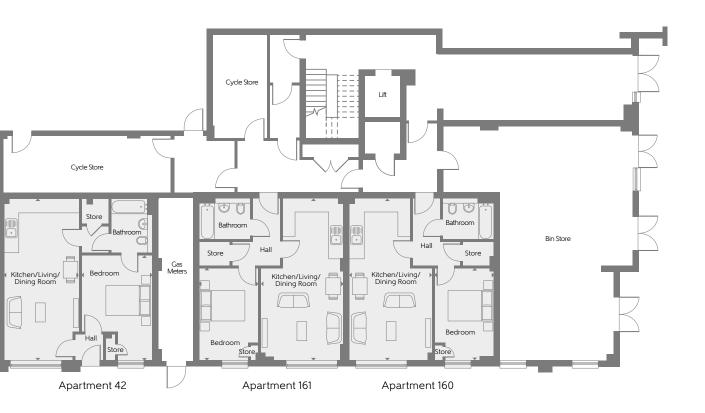

#### Apartments 41 & 42 - The Shackleton

 Kitchen/Living/
 7.53m x 3.50m
 24'8" x 11'5"

 Bedroom
 4.90m x 3.30m
 16'0" x 10'9"

 Total internal area
 53 sq.m
 567 sq.ft.

#### Apartments 160 & 161 - The Wallace

 Kitchen/Living/
 7.53m x 3.82m
 24'8" x 12'6"

 Bedroom
 4.33m x 2.80m
 14'2" x 9'2"

 Total internal area
 51 sq.m
 553 sq.ft.

Some items shown in this key may be subject to change, and positions could vary from those indicated on this floorplate. Please refer to Sales Advisor for details of your selected plot. External finishes and landscaping may vary from plot to plot. Please refer to Sales Advisor for further details. All dimensions are approximate and should not be used for carpet sizes, appliance spaces, or furniture. Furniture not to scale and all positions are indicative. We operate a policy of continuous improvement and individual features such as kitchen and bathroom layouts, doors, windows, garages and elevational treatments may vary from time to time. Consequently these particulars should be treated as general guidance only and do not constitute a contract, part of a contract or a warranty. 03110-02/08/22.