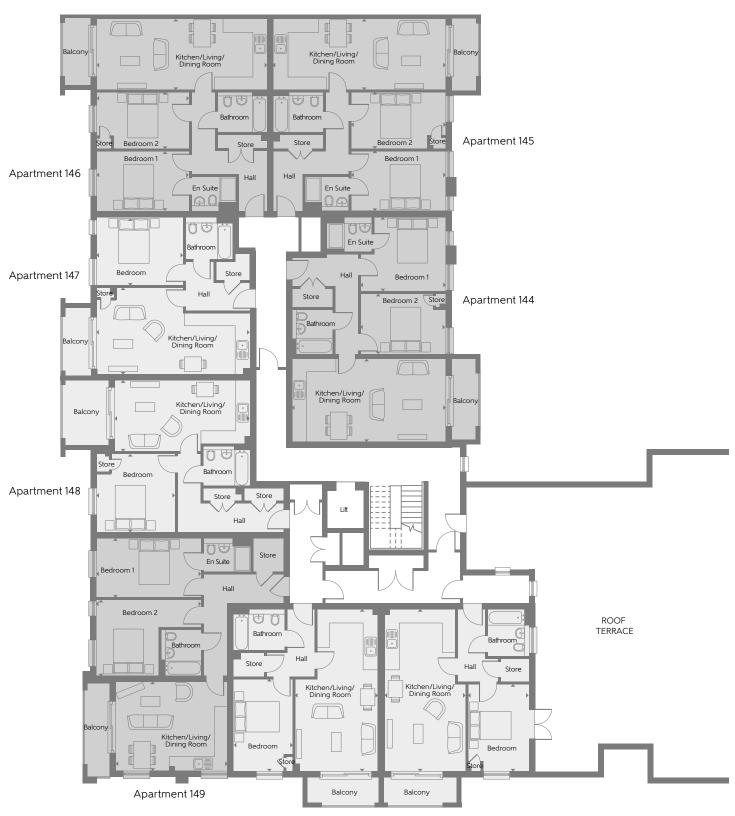

# **Aviation House**Third Floor - South West

Apartment 150 Apartment 151

2 Bedroom

| Apartment 144 - T | 'he Hunter |
|-------------------|------------|
|-------------------|------------|

 Kitchen/Living/
 7.12m x 3.85m
 23'4" x 12'7"

 Bedroom 1
 3.92m x 3.43m
 12'10" x 11'3"

 Bedroom 2
 3.92m x 2.84m
 12'10" x 9'3"

 Total internal area
 72 sq.m
 779 sq.ft.

#### Apartments 145 & 146 - The Harrier

 Kitchen/Living/
 7.97m x 3.30m
 26'1" x 10'9"

 Bedroom 1
 4.35m x 2.79m
 14'3" x 9'1"

 Bedroom 2
 4.35m x 2.69m
 14'3" x 8'9"

 Total internal area
 72 sq.m
 780 sq.ft.

#### Apartment 147 - The Halifax

 Kitchen/Living/
 7.15m x 4.05m
 23'5" x 13'3"

 Bedroom
 4.07m x 3.15m
 13'4" x 10'4"

 Total internal area
 52 sq.m
 555 sq.ft.

#### Apartment 148 - The Canberra

 Kitchen/Living/
 6.25m x 3.30m
 20'6" x 10'9"

 Bedroom
 3.70m x 3.67m
 12'1" x 12'0"

 Total internal area
 52 sq.m
 557 sq.ft.

#### Apartment 149 - The Blenheim

 Kitchen/Living/
 5.22m x 4.22m
 17'1" x 13'10"

 Bedroom 1
 4.92m x 2.75m
 16'1" x 9'0"

 Bedroom 2
 4.92m x 3.55m
 16'1" x 11'7"

 Total internal area
 71 sq.m
 769 sq.ft.

#### Apartment 150 - The Wallace

 Kitchen/Living/
 7.53m x 3.82m
 24'8" x 12'6"

 Bedroom
 4.33m x 2.80m
 14'2" x 9'2"

 Total internal area
 51 sq.m
 553 sq.ft.

#### Apartment 151 - The Hawk

| Total internal area            | 51 sg.m       | 553 sq.ft.    |
|--------------------------------|---------------|---------------|
| Bedroom                        | 4.08m x 2.85m | 13'4" x 9'4"  |
| Kitchen/Living/<br>Dining Room | 7.53m x 3.77m | 24′8″ x 12′4′ |