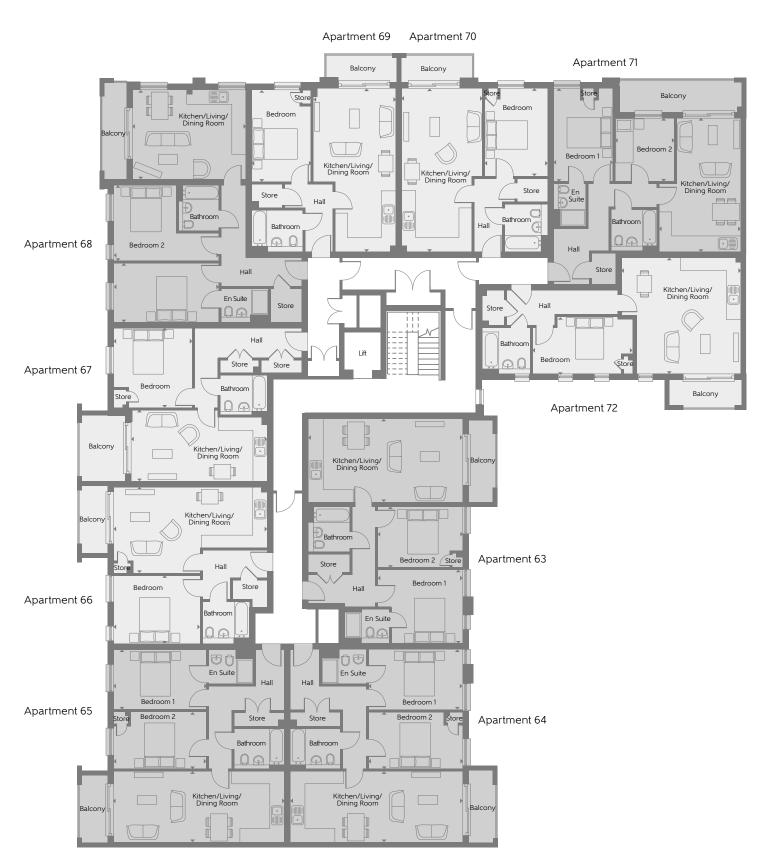

# **Aviation House**Third Floor - North West

1 Bedroom
2 Bedroom

| Apartment 63 - The Hunter      |               | Apartment 69 - The | tment 69 - The Wallace         |                                |                               |  |
|--------------------------------|---------------|--------------------|--------------------------------|--------------------------------|-------------------------------|--|
| Kitchen/Living/<br>Dining Room | 7.12m x 3.85m | 23'4" x 12'7"      | Kitchen/Living/<br>Dining Room | 7.53m x 3.82m                  | 24′8″ x 12′6″                 |  |
| Bedroom 1                      | 3.92m x 3.43m | 12'10" x 11'3"     | Bedroom                        | 4.33m x 2.80m                  | 14'2" x 9'2"                  |  |
| Bedroom 2                      | 3.92m x 2.84m | 12'10" x 9'3"      | Total internal area            | 51 sq.m                        | 553 sq.ft.                    |  |
| Total internal area            | 72 sq.m       | 779 sq.ft.         | Apartment 70 - The             | <b>Цам</b> Ь                   |                               |  |
| Apartments 64 & 65             | - The Harrier |                    | Kitchen/Living/                |                                |                               |  |
| Kitchen/Living/<br>Dining Room | 7.97m x 3.30m | 26'1" x 10'9"      | Dining Room  Bedroom           | 7.53m x 3.77m<br>4.08m x 2.85m | 24'8" x 12'4"<br>13'4" x 9'4" |  |
| Bedroom 1                      | 4.35m x 2.79m | 14′3″ x 9′1″       | Total internal area            | 51 sq.m                        | 553 sq.ft.                    |  |
| Bedroom 2                      | 4.35m x 2.69m | 14'3" x 8'9"       |                                | <b></b>                        |                               |  |
| Total internal area            | 72 sq.m       | 780 sq.ft.         | Apartment 71 - The             | Tempest                        |                               |  |
|                                | ·             |                    | Kitchen/Living/<br>Dining Room | 6.18m x 3.80m                  | 20′3″ x 12′5″                 |  |
| Apartment 66 - The I           | Halifax       |                    | Bedroom 1                      | 4.33m x 2.77m                  | 14'2" x 9'1"                  |  |
| Kitchen/Living/<br>Dining Room | 7.15m x 4.05m | 23′5″ x 13′3″      | Bedroom 2                      | 2.98m x 2.81m                  | 9'9" x 9'2"                   |  |
| Bedroom                        | 4.07m x 3.15m | 13'4" × 10'4"      | Total internal area            | 63 sq.m                        | 682 sq.ft.                    |  |
| Total internal area            | 52 sq.m       | 555 sq.ft.         |                                |                                |                               |  |
|                                |               |                    | Apartment 72 - The             | Nimrod                         |                               |  |
| Apartment 67 - The 0           | Canberra      |                    | Kitchen/Living/<br>Dining Room | 5.52m x 5.42m                  | 18′1" x 17′9"                 |  |
| Kitchen/Living/<br>Dining Room | 6.25m x 3.30m | 20'6" × 10'9"      | Bedroom                        | 4.69m x 2.67m                  | 15'4" x 8'9"                  |  |
| Bedroom                        | 3.70m x 3.67m | 12'1" x 12'0"      | Total internal area            | 56 sq.m                        | 602 sq.ft.                    |  |
| Total internal area            | 52 sq.m       | 557 sq.ft.         |                                |                                |                               |  |
| Apartment 68 - The Blenheim    |               |                    |                                |                                |                               |  |
| Kitchen/Living/<br>Dining Room | 5.22m x 4.22m | 17′1″ × 13′10″     |                                |                                |                               |  |
| Bedroom 1                      | 4.92m x 2.75m | 16′1″ x 9′0″       |                                |                                |                               |  |
| Bedroom 2                      | 4.92m x 3.55m | 16'1" x 11'7"      |                                |                                |                               |  |
| Total internal area            | 71 sq.m       | 769 sq.ft.         |                                |                                |                               |  |