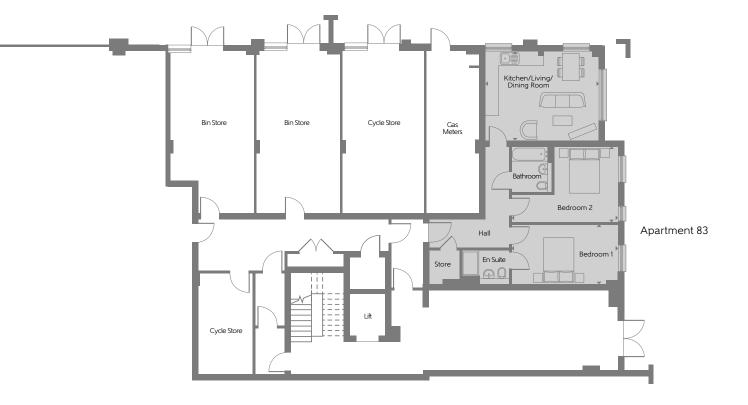

#### Apartment 83 - The Blenheim

Kitchen/Living/

Dining Room 5.22m x 4.22m 17'1" x 13'10"

Bedroom 1 4.92m x 2.75m 16'1" x 9'0"

Bedroom 2 4.92m x 3.55m 16'1" x 11'7"

Total internal area 71 sq.m 769 sq.ft.