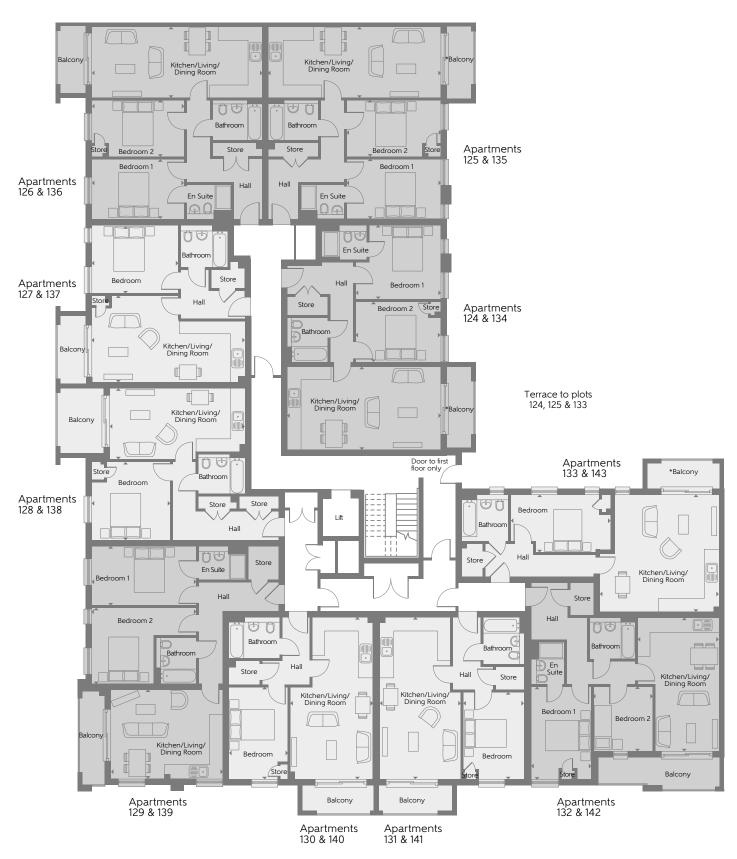

## First & Second Floor - South West

1 Bedroom 2 Bedroom

| Apartments 124 & 134 - The Hunter |                       |                | Apartments 130 & 14            | 40 - The Wallace                      |  |
|-----------------------------------|-----------------------|----------------|--------------------------------|---------------------------------------|--|
| Kitchen/Living/<br>Dining Room    | 7.12m x 3.85m         | 23′4″ x 12′7″  | Kitchen/Living/<br>Dining Room | 7.53m x 3.82m                         |  |
| Bedroom 1                         | 3.92m x 3.43m         | 12'10" x 11'3" | Bedroom                        | 4.33m x 2.80m                         |  |
| Bedroom 2                         | 3.92m x 2.84m         | 12'10" x 9'3"  | Total internal area            | 51 sq.m                               |  |
| Total internal area               | 72 sq.m               | 779 sq.ft.     |                                |                                       |  |
|                                   |                       |                | Apartments 131 & 14            | l1 - The Hawk                         |  |
| Apartments 125, 126               | 5, 135 & 136 - The Ha | arrier         | Kitchen/Living/<br>Dining Room | 7.53m x 3.77m                         |  |
| Kitchen/Living/<br>Dining Room    | 7.97m x 3.30m         | 26'1" x 10'9"  | Bedroom                        | 4.08m x 2.85m                         |  |
| Bedroom 1                         | 4.35m x 2.79m         | 14'3" x 9'1"   | Total internal area            | 51 sq.m                               |  |
| Bedroom 2                         | 4.35m x 2.69m         | 14'3" x 8'9"   | rotat iriterriat area          | 31 3q.iii                             |  |
| Total internal area               |                       | 780 sq.ft.     | Apartments 132 & 14            | 12 - The Tempest                      |  |
| Total internal area               | 72 sq.m               | 760 Sq.It.     | -<br>Kitchen/Living/           | _                                     |  |
| Apartments 127 & 13               | 37 - The Halifax      |                | Dining Room                    | 6.18m x 3.80m                         |  |
| Kitchen/Living/                   |                       |                | Bedroom 1                      | 4.33m x 2.77m                         |  |
| Dining Room                       | 7.15m x 4.05m         | 23'5" x 13'3"  | Bedroom 2                      | 2.98m x 2.81m                         |  |
| Bedroom                           | 4.07m x 3.15m         | 13'4" x 10'4"  | Total internal area            | 63 sq.m                               |  |
| Total internal area               | 52 sq.m               | 555 sq.ft.     |                                |                                       |  |
|                                   |                       |                | •                              | nts 133 & 143 - The Nimrod<br>Living/ |  |
| Apartments 128 & 13               | 38 - The Canberra     |                | Kitchen/Living/<br>Dining Room | 5.52m x 5.42m                         |  |
| Kitchen/Living/<br>Dining Room    | 6.25m x 3.30m         | 20'6" x 10'9"  | Bedroom                        | 4.69m x 2.67m                         |  |
| Bedroom                           | 3.70m x 3.67m         | 12'1" x 12'0"  | Total internal area            | 55 sq.m                               |  |
| Total internal area               | 52 sq.m               | 557 sq.ft.     | rotat iriterriat area          | 55 5q.m                               |  |
| Total Internal area               | 32 sq.m               | 557 sq.it.     |                                |                                       |  |
| Apartments 129 & 13               | 39 - The Blenheim     |                |                                |                                       |  |
| Kitchen/Living/                   | 5.00                  | 47/4// 40/40// |                                |                                       |  |
| Dining Room                       | 5.22m x 4.22m         | 17′1″ x 13′10″ |                                |                                       |  |
| Bedroom 1                         | 4.92m x 2.75m         | 16'1" × 9'0"   |                                |                                       |  |
| Bedroom 2                         | 4.92m x 3.55m         | 16′1″ x 11′7″  |                                |                                       |  |
| Total internal area               | 71 sq.m               | 769 sq.ft.     |                                |                                       |  |

| Apartificitis 150 & 12         | +0 - The wallace |               |
|--------------------------------|------------------|---------------|
| Kitchen/Living/<br>Dining Room | 7.53m x 3.82m    | 24'8" x 12'6" |
| Bedroom                        | 4.33m x 2.80m    | 14'2" x 9'2"  |
| Total internal area            | 51 sq.m          | 553 sq.ft.    |
| Apartments 131 & 14            | 11 - The Hawk    |               |
| Kitchen/Living/<br>Dining Room | 7.53m x 3.77m    | 24'8" x 12'4" |
| Bedroom                        | 4.08m x 2.85m    | 13'4" x 9'4"  |
| Total internal area            | 51 sq.m          | 553 sq.ft.    |
| Apartments 132 & 14            | 12 - The Tempest |               |
| Kitchen/Living/<br>Dining Room | 6.18m x 3.80m    | 20'3" x 12'5" |
| Bedroom 1                      | 4.33m x 2.77m    | 14'2" x 9'1"  |
| Bedroom 2                      | 2.98m x 2.81m    | 9'9" x 9'2"   |
| Total internal area            | 63 sq.m          | 682 sq.ft.    |
| Apartments 133 & 14            | 13 - The Nimrod  |               |
| Kitchen/Living/<br>Dining Room | 5.52m x 5.42m    | 18′1″ x 17′9″ |
| Bedroom                        | 4.69m x 2.67m    | 15′4″ x 8′9″  |
| Total internal area            | 55 sq.m          | 596 sq.ft.    |
|                                |                  |               |
|                                |                  |               |
|                                |                  |               |