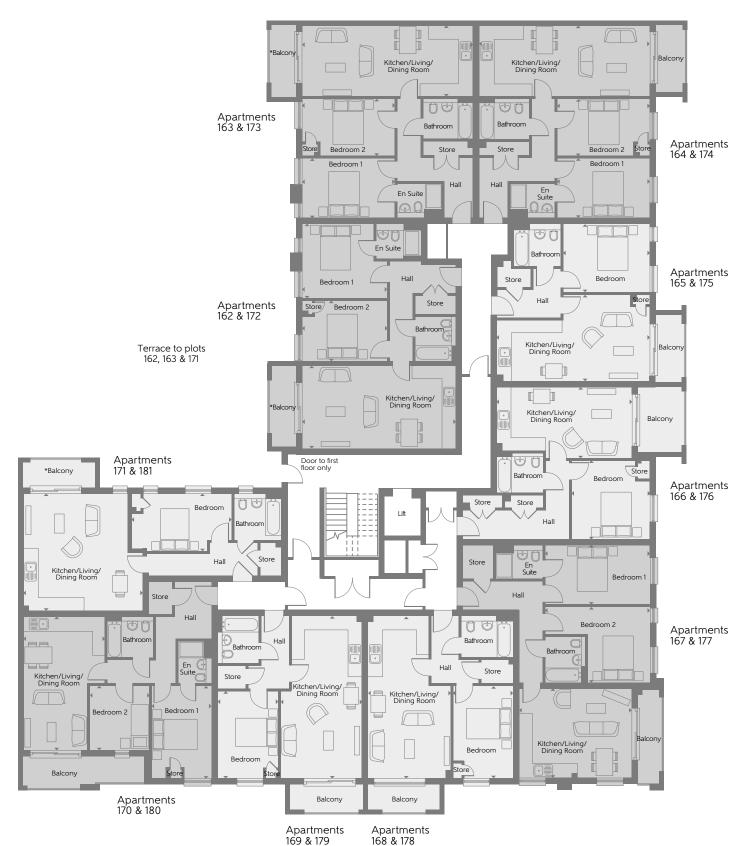

## First & Second Floor - South East

1 Bedroom
2 Bedroom

| Apartments 162 & 172 - The Hunter |                      |                | Apartments 168 & 17               | 78 - The Wallace |  |
|-----------------------------------|----------------------|----------------|-----------------------------------|------------------|--|
| Kitchen/Living/<br>Dining Room    | 7.12m x 3.85m        | 23'4" x 12'7"  | Kitchen/Living/<br>Dining Room    | 7.53m x 3.82m    |  |
| Bedroom 1                         | 3.92m x 3.43m        | 12'10" x 11'3" | Bedroom                           | 4.33m x 2.80m    |  |
| Bedroom 2                         | 3.92m x 2.84m        | 12′10″ x 9′3″  | Total internal area               | 51 sq.m          |  |
| Total internal area               | 72 sq.m              | 779 sq.ft.     |                                   | 70 77 1          |  |
|                                   |                      |                | Apartments 169 & 179 - The Hawk   |                  |  |
| Apartments 163, 164               | 1, 173 & 174 - The H | arrier         | Kitchen/Living/<br>Dining Room    | 7.53m x 3.77m    |  |
| Kitchen/Living/<br>Dining Room    | 7.97m x 3.30m        | 26'1" x 10'9"  | Bedroom                           | 4.08m x 2.85m    |  |
| Bedroom 1                         | 4.35m x 2.79m        | 14'3" x 9'1"   | Total internal area               | 51 sq.m          |  |
| Bedroom 2                         | 4.35m x 2.69m        | 14′3″ x 8′9″   | Total internal area               | J1 3q.111        |  |
| Total internal area               | 72 sq.m              | 780 sq.ft.     | Apartments 170 & 18               | 30 - The Tempest |  |
| Total Internal area               | 72 Sq.III            | 760 Sq.It.     | Kitchen/Living/                   |                  |  |
| Apartments 165 & 17               | 75 - The Halifax     |                | Dining Room                       | 6.18m x 3.80m    |  |
| Kitchen/Living/                   |                      |                | Bedroom 1                         | 4.33m x 2.77m    |  |
| Dining Room                       | 7.15m x 4.05m        | 23'5" x 13'3"  | Bedroom 2                         | 2.98m x 2.81m    |  |
| Bedroom                           | 4.07m x 3.15m        | 13'4" x 10'4"  | Total internal area               | 63 sq.m          |  |
| Total internal area               | 52 sq.m              | 555 sq.ft.     |                                   |                  |  |
|                                   |                      |                | Apartments 171 & 181 - The Nimrod |                  |  |
| Apartments 166 & 17               | 77 - The Canberra    |                | Kitchen/Living/<br>Dining Room    | 5.52m x 5.42m    |  |
| Kitchen/Living/<br>Dining Room    | 6.25m x 3.30m        | 20'6" x 10'9"  | Bedroom                           | 4.69m x 2.67m    |  |
| Bedroom                           | 3.70m x 3.67m        | 12'1" x 12'0"  | Total internal area               | 55 sq.m          |  |
| Total internal area               | 52 sq.m              | 557 sq.ft.     | Total internal area               | 33 sq.iii        |  |
| Total Internal area               | 32 sq.111            | 557 Sq.It.     |                                   |                  |  |
| Apartments 167 & 17               | 77 - The Blenheim    |                |                                   |                  |  |
| Kitchen/Living/<br>Dining Room    | 5.22m x 4.22m        | 17′1″ × 13′10″ |                                   |                  |  |
| Bedroom 1                         | 4.92m x 2.75m        | 16'1" x 9'0"   |                                   |                  |  |
| Bedroom 2                         | 4.92m x 3.55m        | 16′1″ x 11′7″  |                                   |                  |  |
| Total internal area               | 71 sq.m              | 769 sq.ft.     |                                   |                  |  |
|                                   |                      |                |                                   |                  |  |

24'8" x 12'6" 14'2" x 9'2" **553 sq.ft**.

24'8" x 12'4" 13'4" x 9'4" **553 sq.ft** 

20′3″ x 12′5″ 14′2″ x 9′1″ 9′9″ x 9′2″ **682 sq.ft**.

18'1" x 17'9" 15'4" x 8'9" **596 sq.ft**.