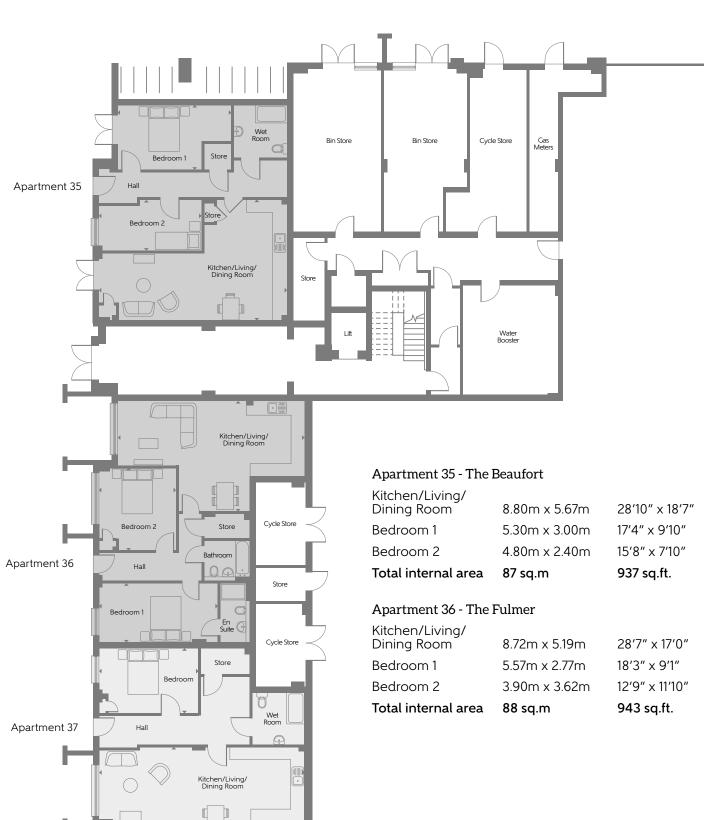

#### Apartment 39 - The Fulmer

 Kitchen/Living/
 8.72m x 5.19m
 28'7" x 17'0"

 Bedroom 1
 5.57m x 2.77m
 18'3" x 9'1"

 Bedroom 2
 3.90m x 3.62m
 12'9" x 11'10"

 Total internal area
 88 sq.m
 943 sq.ft.

#### Apartment 40 - The Beaufort

 Kitchen/Living/
 8.80m x 5.67m
 28'10" x 18'7"

 Bedroom 1
 5.30m x 3.00m
 17'4" x 9'10"

 Bedroom 2
 4.80m x 2.40m
 15'8" x 7'10"

 Total internal area
 87 sq.m
 937 sq.ft.