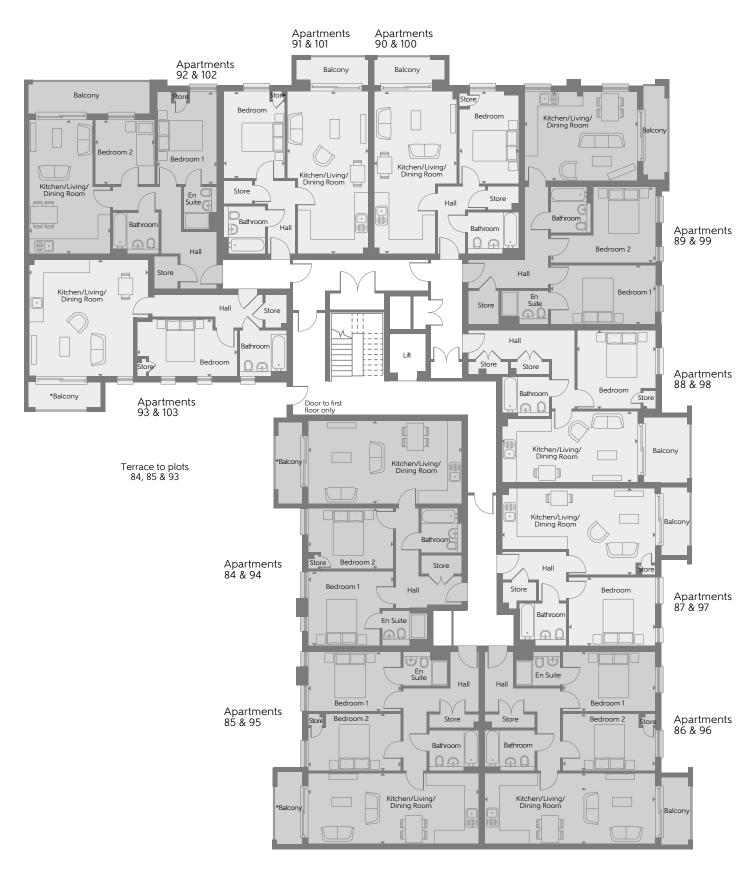

#### Apartment 37 - The Spitfire

Kitchen/Living/

 Dining Room
 9.62m x 3.52m
 31'6" x 11'6"

 Bedroom
 4.63m x 3.02m
 15'2" x 9'10"

 Total internal area
 74 sq.m
 793 sq.ft.

#### Apartment 83 - The Blenheim

Kitchen/Living/

Dining Room 5.22m x 4.22m 17'1" x 13'10"

Bedroom 1 4.92m x 2.75m 16'1" x 9'0"

Bedroom 2 4.92m x 3.55m 16'1" x 11'7"

Total internal area 71 sq.m 769 sq.ft.

#### Apartment 38 - The Spitfire

 Kitchen/Living/
 9.62m x 3.52m
 31'6" x 11'6"

 Bedroom
 4.63m x 3.02m
 15'2" x 9'10"

 Total internal area
 74 sq.m
 793 sq.ft.

#### Apartment 39 - The Fulmer

 Kitchen/Living/
 8.72m x 5.19m
 28'7" x 17'0"

 Bedroom 1
 5.57m x 2.77m
 18'3" x 9'1"

 Bedroom 2
 3.90m x 3.62m
 12'9" x 11'10"

 Total internal area
 88 sq.m
 943 sq.ft.

#### Apartment 40 - The Beaufort

 Kitchen/Living/
 8.80m x 5.67m
 28'10" x 18'7"

 Bedroom 1
 5.30m x 3.00m
 17'4" x 9'10"

 Bedroom 2
 4.80m x 2.40m
 15'8" x 7'10"

 Total internal area
 87 sq.m
 937 sq.ft.

#### Apartments 41 & 42 - The Shackleton

 Kitchen/Living/
 7.53m x 3.50m
 24'8" x 11'5"

 Bedroom
 4.90m x 3.30m
 16'0" x 10'9"

 Total internal area
 53 sq.m
 567 sq.ft.

#### Apartments 160 & 161 - The Wallace

 Kitchen/Living/
 7.53m x 3.82m
 24'8" x 12'6"

 Bedroom
 4.33m x 2.80m
 14'2" x 9'2"

 Total internal area
 51 sq.m
 553 sq.ft.

Some items shown in this key may be subject to change, and positions could vary from those indicated on this floorplate. Please refer to Sales Advisor for details of your selected plot. External finishes and landscaping may vary from plot to plot. Please refer to Sales Advisor for further details. All dimensions are approximate and should not be used for carpet sizes, appliance spaces, or furniture. Furniture not to scale and all positions are indicative. We operate a policy of continuous improvement and individual features such as kitchen and bathroom layouts, doors, windows, garages and elevational treatments may vary from time to time. Consequently these particulars should be treated as general guidance only and do not constitute a contract, part of a contract or a warranty. 03110-02/08/22.

## First & Second Floor - North East

1 Bedroom
2 Bedroom

| Apartments 84 & 94 - The Hunter |                      |                | Apartments 90 & 100            | 0 - The Wallace |               |  |
|---------------------------------|----------------------|----------------|--------------------------------|-----------------|---------------|--|
| Kitchen/Living/<br>Dining Room  | 7.12m x 3.85m        | 23'4" x 12'7"  | Kitchen/Living/<br>Dining Room | 7.53m x 3.82m   | 24'8" x 12'6" |  |
| Bedroom 1                       | 3.92m x 3.43m        | 12'10" x 11'3" | Bedroom                        | 4.33m x 2.80m   | 14'2" x 9'2"  |  |
| Bedroom 2                       | 3.92m x 2.84m        | 12′10″ x 9′3″  | Total internal area            | 51 sq.m         | 553 sq.ft.    |  |
| Total internal area             | 71 sq.m              | 769 sq.ft.     |                                |                 |               |  |
|                                 |                      |                | Apartments 91 & 101            | The Hawk        |               |  |
| Apartments 85, 86, 9            | 5 & 96 - The Harrier | •              | Kitchen/Living/<br>Dining Room | 7.53m x 3.77m   | 24′8″ x 12′4″ |  |
| Kitchen/Living/<br>Dining Room  | 7.97m x 3.30m        | 26′1″ x 10′9″  | Bedroom                        | 4.08m x 2.85m   | 13'4" x 9'4"  |  |
| 3                               |                      |                |                                |                 |               |  |
| Bedroom 1                       | 4.35m x 2.79m        | 14′3″ x 9′1″   | Total internal area            | 51 sq.m         | 553 sq.ft.    |  |
| Bedroom 2                       | 4.35m x 2.69m        | 14′3″ x 8′9″   | A 0.2 C 1.02                   | The Towns of    |               |  |
| Total internal area             | 72 sq.m              | 780 sq.ft.     | Apartments 92 & 102            | z - The Tempest |               |  |
| Anartmanta 07 C 07              | The Helifer          |                | Kitchen/Living/<br>Dining Room | 6.18m x 3.80m   | 20'3" x 12'5" |  |
| Apartments 87 & 97              | - The Hallfax        |                | Bedroom 1                      | 4.33m x 2.77m   | 14'2" x 9'1"  |  |
| Kitchen/Living/<br>Dining Room  | 7.15m x 4.05m        | 23′5″ x 13′3″  | Bedroom 2                      | 2.98m x 2.81m   | 9'9" x 9'2"   |  |
| Bedroom                         | 4.07m x 3.15m        | 13'4" x 10'4"  | Total internal area            | 63 sq.m         | 682 sq.ft.    |  |
| Total internal area             | 52 sq.m              | 555 sq.ft.     |                                |                 |               |  |
|                                 |                      |                | Apartments 93 & 103            | 3 - The Nimrod  |               |  |
| Apartments 88 & 98              | - The Canberra       |                | Kitchen/Living/                | 5.50 5.40       | 40/4// 47/0// |  |
| Kitchen/Living/                 |                      |                | Dining Room                    | 5.52m x 5.42m   | 18'1" x 17'9" |  |
| Dining Room                     | 6.25m x 3.30m        | 20'6" x 10'9"  | Bedroom                        | 4.69m x 2.67m   | 15′4″ x 8′9″  |  |
| Bedroom                         | 3.70m x 3.67m        | 12′1″ x 12′0″  | Total internal area            | 56 sq.m         | 602 sq.ft.    |  |
| Total internal area             | 52 sq.m              | 557 sq.ft.     |                                |                 |               |  |
| Apartments 89 & 99              | - The Blenheim       |                |                                |                 |               |  |
| Kitchen/Living/                 |                      |                |                                |                 |               |  |
| Dining Room                     | 5.22m x 4.22m        | 17'1" x 13'10" |                                |                 |               |  |
| Bedroom 1                       | 4.92m x 2.75m        | 16'1" x 9'0"   |                                |                 |               |  |
| Bedroom 2                       | 4.92m x 3.55m        | 16′1″ x 11′7″  |                                |                 |               |  |
| Total internal area             | 71 sq.m              | 769 sq.ft.     |                                |                 |               |  |