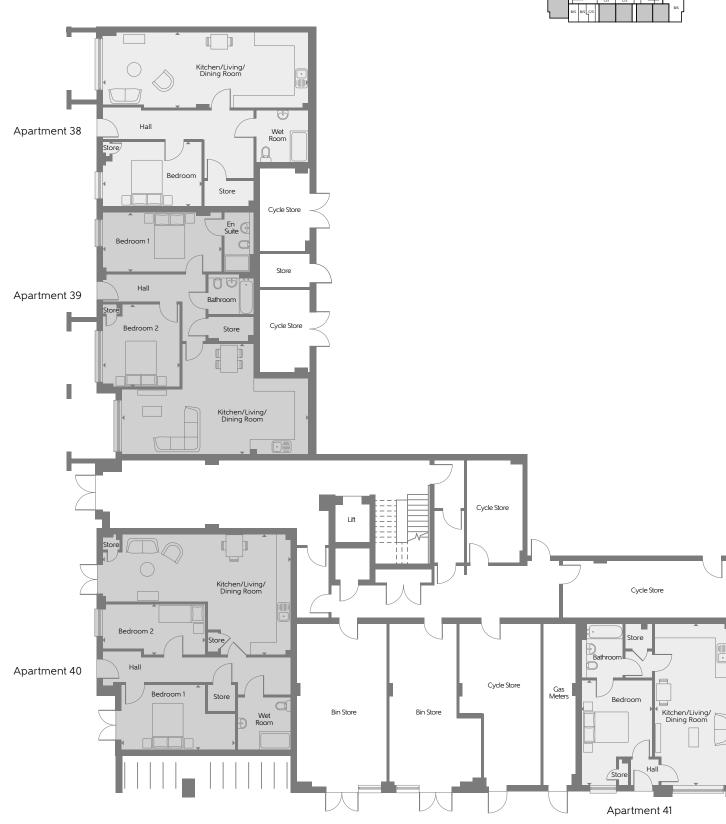

#### Apartment 38 - The Spitfire

 Kitchen/Living/
 9.62m x 3.52m
 31'6" x 11'6"

 Bedroom
 4.63m x 3.02m
 15'2" x 9'10"

 Total internal area
 74 sq.m
 793 sq.ft.

#### Apartment 39 - The Fulmer

 Kitchen/Living/
 8.72m x 5.19m
 28'7" x 17'0"

 Bedroom 1
 5.57m x 2.77m
 18'3" x 9'1"

 Bedroom 2
 3.90m x 3.62m
 12'9" x 11'10"

 Total internal area
 88 sq.m
 943 sq.ft.

#### Apartment 40 - The Beaufort

 Kitchen/Living/
 8.80m x 5.67m
 28'10" x 18'7"

 Bedroom 1
 5.30m x 3.00m
 17'4" x 9'10"

 Bedroom 2
 4.80m x 2.40m
 15'8" x 7'10"

 Total internal area
 87 sq.m
 937 sq.ft.

#### Apartments 41 & 42 - The Shackleton

 Kitchen/Living/
 7.53m x 3.50m
 24'8" x 11'5"

 Bedroom
 4.90m x 3.30m
 16'0" x 10'9"

 Total internal area
 53 sq.m
 567 sq.ft.