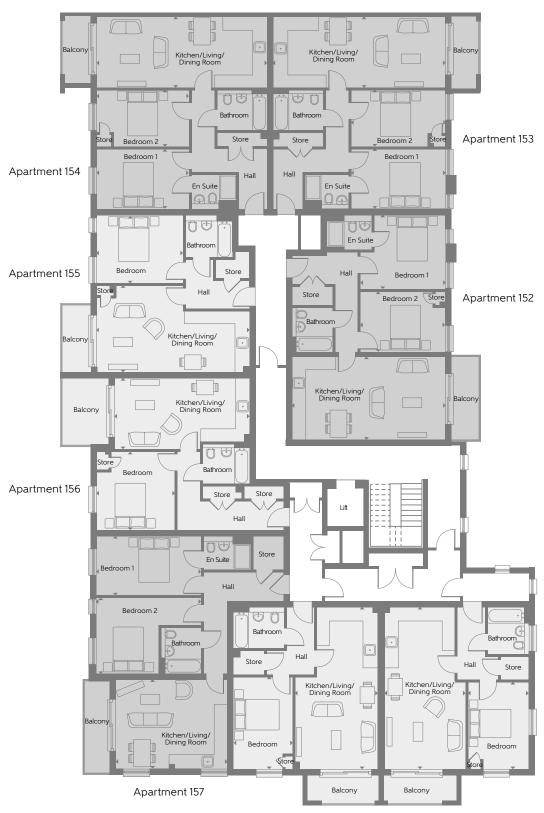

Apartment 158 Apartment 159

2 Bedroom

| Apartment 152 | - The | Hunter |
|---------------|-------|--------|
|---------------|-------|--------|

 Kitchen/Living/
 7.12m x 3.85m
 23'4" x 12'7"

 Bedroom 1
 3.92m x 3.43m
 12'10" x 11'3"

 Bedroom 2
 3.92m x 2.84m
 12'10" x 9'3"

 Total internal area
 72 sq.m
 779 sq.ft.

#### Apartments 153 & 154 - The Harrier

 Kitchen/Living/
 7.97m x 3.30m
 26'1" x 10'9"

 Bedroom 1
 4.35m x 2.79m
 14'3" x 9'1"

 Bedroom 2
 4.35m x 2.69m
 14'3" x 8'9"

 Total internal area
 72 sq.m
 780 sq.ft.

#### Apartment 155 - The Halifax

 Kitchen/Living/
 7.15m x 4.05m
 23'5" x 13'3"

 Bedroom
 4.07m x 3.15m
 13'4" x 10'4"

 Total internal area
 52 sq.m
 555 sq.ft.

#### Apartment 156 - The Canberra

 Kitchen/Living/
 6.25m x 3.30m
 20'6" x 10'9"

 Bedroom
 3.70m x 3.67m
 12'1" x 12'0"

 Total internal area
 52 sq.m
 557 sq.ft.

#### Apartment 157 - The Blenheim

 Kitchen/Living/
 5.22m x 4.22m
 17'1" x 13'10"

 Bedroom 1
 4.92m x 2.75m
 16'1" x 9'0"

 Bedroom 2
 4.92m x 3.55m
 16'1" x 11'7"

 Total internal area
 71 sq.m
 769 sq.ft.

#### Apartment 158 - The Wallace

 Kitchen/Living/
 7.53m x 3.82m
 24'8" x 12'6"

 Bedroom
 4.33m x 2.80m
 14'2" x 9'2"

 Total internal area
 51 sq.m
 553 sq.ft.

#### Apartment 159 - The Hawk

| Total internal area            | 51 sa.m       | 553 sa.ft.    |
|--------------------------------|---------------|---------------|
| Bedroom                        | 4.08m x 2.85m | 13'4" x 9'4"  |
| Kitchen/Living/<br>Dining Room | 7.53m x 3.77m | 24'8" x 12'4" |