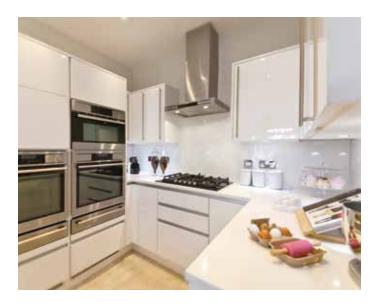

#### Kitchen

Stylish, contemporary kitchen units with soft close doors and drawers

100mm high upstand to match worksurface

Zanussi stainless steel fan oven, Zanussi stainless steel ceramic hob and integrated Zanussi chimney extractor hood

#### General

Pre-wiring for alarm system 10 year NHBC warranty 2 year Bellway Customer Care

Photographs are used for illustrative purposes only and depict typical interiors from previous Bellway developments.