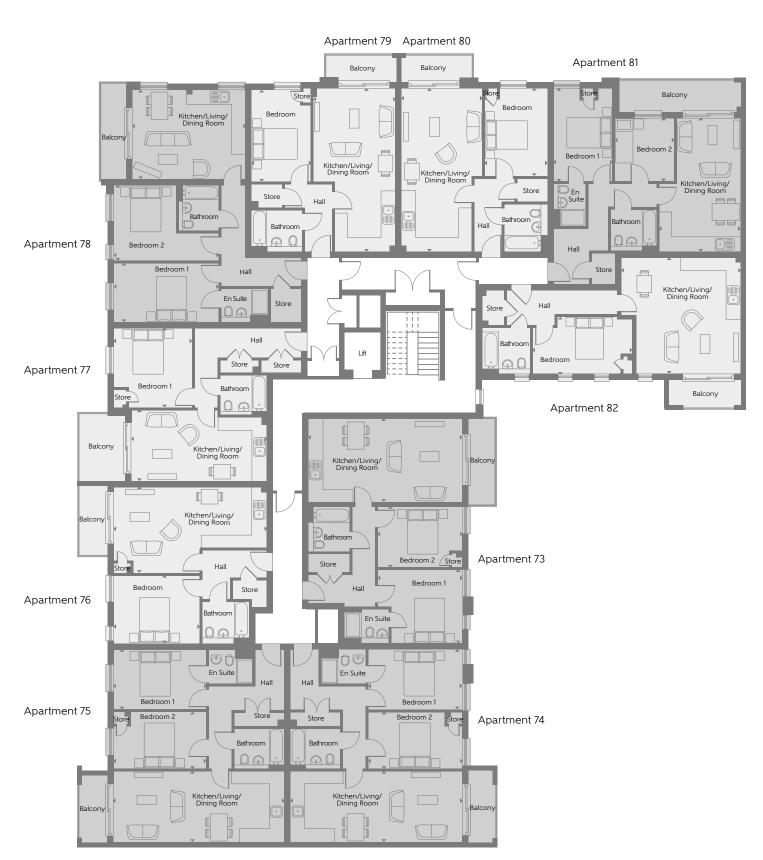

# **Aviation House**Fourth Floor - North West

| Apartment 73 - The Hunter      |               | Apartment 79 - The Wallace |                                |               |                |
|--------------------------------|---------------|----------------------------|--------------------------------|---------------|----------------|
| Kitchen/Living/<br>Dining Room | 7.12m x 3.85m | 23'4" x 12'7"              | Kitchen/Living/<br>Dining Room | 7.53m x 3.82m | 24′8″ x 12′6″  |
| Bedroom 1                      | 3.92m x 3.43m | 12′10″ x 11′3″             | Bedroom                        | 4.33m x 2.80m | 14'2" x 9'2"   |
| Bedroom 2                      | 3.92m x 2.84m | 12′10″ x 9′3″              | Total internal area            | 51 sq.m       | 553 sq.ft.     |
| Total internal area            | 72 sq.m       | 779 sq.ft.                 |                                |               |                |
|                                |               |                            | Apartment 80 - The             | Hawk          |                |
| Apartments 74 & 75             | - The Harrier |                            | Kitchen/Living/<br>Dining Room | 7.53m x 3.77m | 24'8" x 12'4"  |
| Kitchen/Living/<br>Dining Room | 7.97m x 3.30m | 26'1" x 10'9"              | Bedroom                        | 4.08m x 2.85m | 13'4" x 9'4"   |
| Bedroom 1                      | 4.35m x 2.79m | 14′3″ × 9′1″               | Total internal area            | 51 sq.m       | 553 sq.ft.     |
| Bedroom 2                      | 4.35m x 2.69m | 14′3″ x 8′9″               |                                | ·             | ·              |
| Total internal area            | 72 sq.m       | 780 sq.ft.                 | Apartment 81 - The             | Tempest       |                |
|                                | ·             |                            | Kitchen/Living/<br>Dining Room | 6.18m x 3.80m | 20'3" x 12'5"  |
| Apartment 76 - The             | Hallfax       |                            | Bedroom 1                      | 4.33m x 2.77m | 14'2" x 9'1"   |
| Kitchen/Living/<br>Dining Room | 7.15m x 4.05m | 23′5″ x 13′3″              | Bedroom 2                      | 2.98m x 2.81m | 9'9" x 9'2"    |
| Bedroom                        | 4.07m x 3.15m | 13'4" x 10'4"              | Total internal area            | 63 sq.m       | 682 sq.ft.     |
| Total internal area            | 52 sq.m       | 555 sq.ft.                 |                                |               |                |
|                                |               |                            | Apartment 82 - The             | Nimrod        |                |
| Apartment 77 - The             | Canberra      |                            | Kitchen/Living/<br>Dining Room | 5.52m x 5.42m | 18′1″ x 17′9″  |
| Kitchen/Living/<br>Dining Room | 6.25m x 3.30m | 20'6" x 10'9"              | Bedroom                        | 4.69m x 2.67m | 15'4" x 8'9"   |
| Bedroom                        | 3.70m x 3.67m | 12'1" x 12'0"              | Total internal area            | 56 sq.m       | 602 sq.ft.     |
| Total internal area            | 52 sq.m       | 557 sq.ft.                 | rotat internat area            | 00 34         | 00 <u>2</u> 3q |
| rotat internat area            | 02 34         | 557 5 <b>q</b>             |                                |               |                |
| Apartment 78 - The             | Blenheim      |                            |                                |               |                |
| Kitchen/Living/<br>Dining Room | 5.22m x 4.22m | 17'1" × 13'10"             |                                |               |                |
| Bedroom 1                      | 4.92m x 2.75m | 16′1″ × 9′0″               |                                |               |                |
| Bedroom 2                      | 4.92m x 3.55m | 16'1" x 11'7"              |                                |               |                |
| Total internal area            | 71 sq.m       | 769 sq.ft.                 |                                |               |                |
|                                |               |                            |                                |               |                |

## Fourth Floor - South East

Apartment 197 Apartment 196

#### Apartment 190 - The Hunter

 Kitchen/Living/
 7.12m x 3.85m
 23'4" x 12'7"

 Bedroom 1
 3.92m x 3.43m
 12'10" x 11'3"

 Bedroom 2
 3.92m x 2.84m
 12'10" x 9'3"

 Total internal area
 72 sq.m
 779 sq.ft.

#### Apartments 191 & 192 - The Harrier

 Kitchen/Living/
 7.97m x 3.30m
 26'1" x 10'9"

 Bedroom 1
 4.35m x 2.79m
 14'3" x 9'1"

 Bedroom 2
 4.35m x 2.69m
 14'3" x 8'9"

 Total internal area
 72 sq.m
 780 sq.ft.

#### Apartment 192 - The Halifax

 Kitchen/Living/
 7.15m x 4.05m
 23'5" x 13'3"

 Bedroom
 4.07m x 3.15m
 13'4" x 10'4"

 Total internal area
 52 sq.m
 555 sq.ft.

#### Apartment 194 - The Canberra

 Kitchen/Living/
 6.25m x 3.30m
 20'6" x 10'9"

 Bedroom
 3.70m x 3.67m
 12'1" x 12'0"

 Total internal area
 52 sq.m
 557 sq.ft.

#### Apartment 195 - The Blenheim

 Kitchen/Living/
 5.22m x 4.22m
 17'1" x 13'10"

 Bedroom 1
 4.92m x 2.75m
 16'1" x 9'0"

 Bedroom 2
 4.92m x 3.55m
 16'1" x 11'7"

 Total internal area
 71 sq.m
 769 sq.ft.

#### Apartment 196 - The Wallace

 Kitchen/Living/
 7.53m x 3.82m
 24'8" x 12'6"

 Bedroom
 4.33m x 2.80m
 14'2" x 9'2"

 Total internal area
 51 sq.m
 553 sq.ft.

#### Apartment 197 - The Hawk

| Total internal area            | 51 sa.m       | 553 sa.ft.    |
|--------------------------------|---------------|---------------|
| Bedroom                        | 4.08m x 2.85m | 13'4" x 9'4"  |
| Kitchen/Living/<br>Dining Room | 7.53m x 3.77m | 24′8″ x 12′4″ |