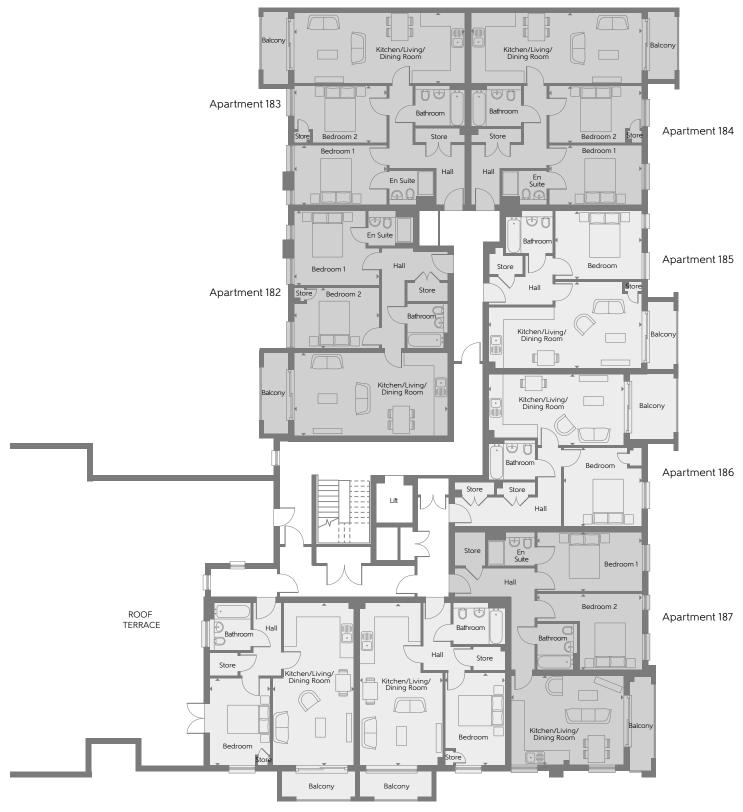

## Third Floor - South East

Apartment 189 Apartment 188

2 Bedroom

 Kitchen/Living/
 7.12m x 3.85m
 23'4" x 12'7"

 Bedroom 1
 3.92m x 3.43m
 12'10" x 11'3"

 Bedroom 2
 3.92m x 2.84m
 12'10" x 9'3"

 Total internal area
 72 sq.m
 779 sq.ft.

#### Apartments 183 & 184 - The Harrier

 Kitchen/Living/
 7.97m x 3.30m
 26'1" x 10'9"

 Bedroom 1
 4.35m x 2.79m
 14'3" x 9'1"

 Bedroom 2
 4.35m x 2.69m
 14'3" x 8'9"

 Total internal area
 72 sq.m
 780 sq.ft.

#### Apartment 185 - The Halifax

 Kitchen/Living/
 7.15m x 4.05m
 23'5" x 13'3"

 Bedroom
 4.07m x 3.15m
 13'4" x 10'4"

 Total internal area
 52 sq.m
 555 sq.ft.

#### Apartment 186 - The Canberra

 Kitchen/Living/
 6.25m x 3.30m
 20'6" x 10'9"

 Bedroom
 3.70m x 3.67m
 12'1" x 12'0"

 Total internal area
 52 sq.m
 557 sq.ft.

#### Apartment 187 - The Blenheim

 Kitchen/Living/
 5.22m x 4.22m
 17'1" x 13'10"

 Bedroom 1
 4.92m x 2.75m
 16'1" x 9'0"

 Bedroom 2
 4.92m x 3.55m
 16'1" x 11'7"

 Total internal area
 71 sq.m
 769 sq.ft.

#### Apartment 188 - The Wallace

 Kitchen/Living/
 7.53m x 3.82m
 24'8" x 12'6"

 Bedroom
 4.33m x 2.80m
 14'2" x 9'2"

 Total internal area
 51 sq.m
 553 sq.ft.

#### Apartment 189 - The Hawk

 Kitchen/Living/
 7.53m x 3.77m
 24'8" x 12'4"

 Bedroom
 4.08m x 2.85m
 13'4" x 9'4"

 Total internal area
 51 sq.m
 553 sq.ft.