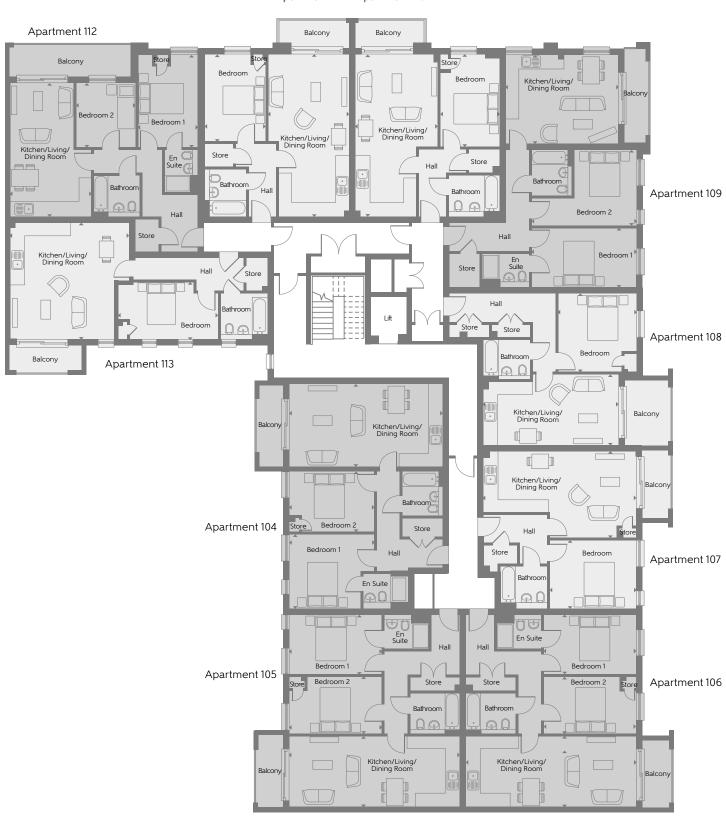

2 Bedroom

| Apartment 104 - The Hunter     |                  | Apartment 110 - The Wallace |                                |                                |                               |
|--------------------------------|------------------|-----------------------------|--------------------------------|--------------------------------|-------------------------------|
| Kitchen/Living/<br>Dining Room | 7.12m x 3.85m    | 23'4" x 12'7"               | Kitchen/Living/<br>Dining Room | 7.53m x 3.82m                  | 24′8″ x 12′6″                 |
| Bedroom 1                      | 3.92m x 3.43m    | 12′10″ x 11′3″              | Bedroom                        | 4.33m x 2.80m                  | 14'2" x 9'2"                  |
| Bedroom 2                      | 3.92m x 2.84m    | 12′10″ x 9′3″               | Total internal area            | 51 sq.m                        | 553 sq.ft.                    |
| Total internal area            | 72 sq.m          | 779 sq.ft.                  |                                |                                |                               |
|                                |                  |                             | Apartment 111 - The            | e Hawk                         |                               |
| Apartments 105 & 10            | 06 - The Harrier |                             | Kitchen/Living/<br>Dining Room | 7.53m x 3.77m                  | 24′8″ x 12′4″                 |
| Kitchen/Living/<br>Dining Room | 7.97m x 3.30m    | 26'1" x 10'9"               | Bedroom                        | 4.08m x 2.85m                  | 13'4" x 9'4"                  |
| Bedroom 1                      | 4.35m x 2.79m    | 14′3″ x 9′1″                | Total internal area            | 51 sq.m                        | 553 sq.ft.                    |
| Bedroom 2                      | 4.35m x 2.69m    | 14'3" x 8'9"                |                                |                                |                               |
| Total internal area            | 72 sq.m          | 780 sq.ft.                  | Apartment 112 - The            | e Tempest                      |                               |
|                                | ·                | 700 3qt.                    | Kitchen/Living/<br>Dining Room | 6.18m x 3.80m                  | 20′3″ x 12′5″                 |
| Apartment 107 - The            | e Halifax        |                             | Bedroom 1                      | 4.33m x 2.77m                  | 14'2" x 9'1"                  |
| Kitchen/Living/<br>Dining Room | 7.15m x 4.05m    | 23′5″ x 13′3″               | Bedroom 2                      | 2.98m x 2.81m                  | 9′9″ x 9′2″                   |
| Bedroom                        | 4.07m x 3.15m    | 13'4" × 10'4"               | Total internal area            | 63 sq.m                        | 682 sq.ft.                    |
| Total internal area            | 52 sq.m          | 555 sq.ft.                  |                                | •                              |                               |
|                                | ·                | ·                           | Apartment 113 - The            | e Nimrod                       |                               |
| Apartment 108 - The            | e Canberra       |                             | Kitchen/Living/                | F F2ma v F 42ma                | 10/1// 17/0//                 |
| Kitchen/Living/<br>Dining Room | 6.25m x 3.30m    | 20'6" x 10'9"               | Dining Room  Bedroom           | 5.52m x 5.42m<br>4.69m x 2.67m | 18'1" x 17'9"<br>15'4" x 8'9" |
| Bedroom                        | 3.70m x 3.67m    | 12'1" x 12'0"               | Total internal area            | 56 sq.m                        |                               |
|                                |                  |                             | rotat internat area            | ob sq.m                        | 602 sq.ft.                    |
| Total internal area            | 52 sq.m          | 557 sq.ft.                  |                                |                                |                               |
| Apartment 109 - The            | e Blenheim       |                             |                                |                                |                               |
| Kitchen/Living/<br>Dining Room | 5.22m x 4.22m    | 17′1″ × 13′10″              |                                |                                |                               |
| Bedroom 1                      | 4.92m x 2.75m    | 16′1″ x 9′0″                |                                |                                |                               |
| Bedroom 2                      | 4.92m x 3.55m    | 16′1″ x 11′7″               |                                |                                |                               |
| Total internal area            | 71 sq.m          | 769 sq.ft.                  |                                |                                |                               |
|                                | -                | -                           |                                |                                |                               |