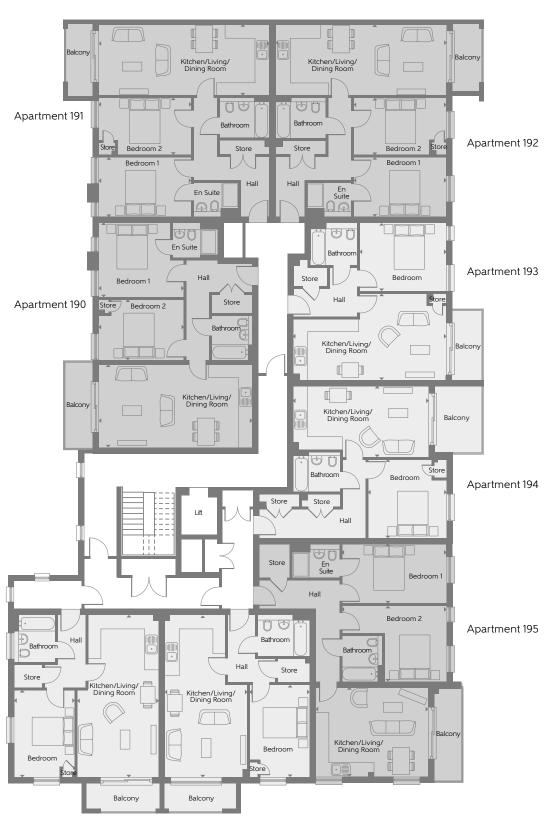

## Fourth Floor - South East

Apartment 197 Apartment 196

#### Apartment 190 - The Hunter

 Kitchen/Living/
 7.12m x 3.85m
 23'4" x 12'7"

 Bedroom 1
 3.92m x 3.43m
 12'10" x 11'3"

 Bedroom 2
 3.92m x 2.84m
 12'10" x 9'3"

 Total internal area
 72 sq.m
 779 sq.ft.

#### Apartments 191 & 192 - The Harrier

 Kitchen/Living/
 7.97m x 3.30m
 26'1" x 10'9"

 Bedroom 1
 4.35m x 2.79m
 14'3" x 9'1"

 Bedroom 2
 4.35m x 2.69m
 14'3" x 8'9"

 Total internal area
 72 sq.m
 780 sq.ft.

#### Apartment 192 - The Halifax

 Kitchen/Living/
 7.15m x 4.05m
 23'5" x 13'3"

 Bedroom
 4.07m x 3.15m
 13'4" x 10'4"

 Total internal area
 52 sq.m
 555 sq.ft.

#### Apartment 194 - The Canberra

 Kitchen/Living/
 6.25m x 3.30m
 20'6" x 10'9"

 Bedroom
 3.70m x 3.67m
 12'1" x 12'0"

 Total internal area
 52 sq.m
 557 sq.ft.

#### Apartment 195 - The Blenheim

 Kitchen/Living/
 5.22m x 4.22m
 17'1" x 13'10"

 Bedroom 1
 4.92m x 2.75m
 16'1" x 9'0"

 Bedroom 2
 4.92m x 3.55m
 16'1" x 11'7"

 Total internal area
 71 sq.m
 769 sq.ft.

#### Apartment 196 - The Wallace

 Kitchen/Living/
 7.53m x 3.82m
 24'8" x 12'6"

 Bedroom
 4.33m x 2.80m
 14'2" x 9'2"

 Total internal area
 51 sq.m
 553 sq.ft.

#### Apartment 197 - The Hawk

| Total internal area            | 51 sa.m       | 553 sa.ft.    |
|--------------------------------|---------------|---------------|
| Bedroom                        | 4.08m x 2.85m | 13'4" x 9'4"  |
| Kitchen/Living/<br>Dining Room | 7.53m x 3.77m | 24′8″ x 12′4″ |