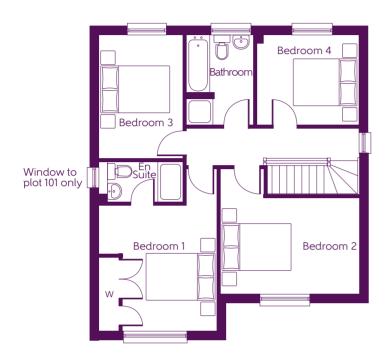

## First Floor

| Bedroom 1 | 3.760m x 3.490m | 12′8″ x 11′5″ |
|-----------|-----------------|---------------|
| Bedroom 2 | 4.160m x 2.860m | 13′7″ x 9′5″  |
| Bedroom 3 | 3.650m x 2.480m | 11′11″ × 8′1″ |
| Bedroom 4 | 3.060m x 2.660m | 10′1″ x 8′8″  |

B Boiler Clks Cloakroom W Fitted Wardrobe CYL Hot Water Cylinder

Some items shown in this key may be subject to change, and positions could vary from those indicated on this floorplan. Please refer to Sales Advisor for details of your selected plot.