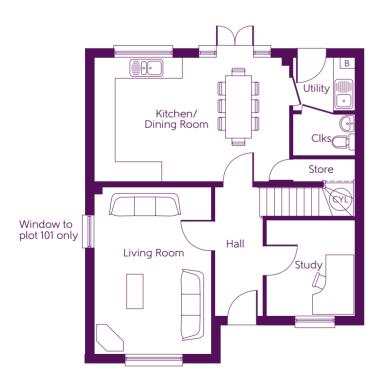

## Ground Floor

**Kitchen/Dining Room** 5.850m x 3.700m 18'6" x 12'1" 5.000m x 3.490m 16'4" x 11'5" **Living Room** 2.860m x 2.620m 9'5" x 8'7" Study

Window dimensions and elevational treatments may vary between plots. Please ask the Sales Advisor for details.

B Boiler Clks Cloakroom W Fitted Wardrobe CYL Hot Water Cylinder

Some items shown in this key may be subject to change, and positions could vary from those indicated on this floorplan. Please refer to Sales Advisor for details of your selected plot.