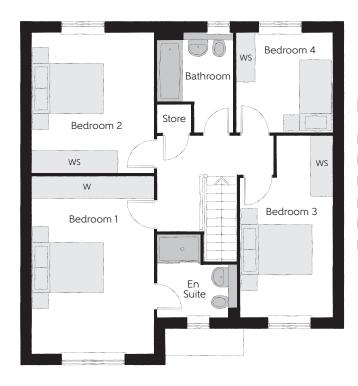

## First Floor

| Bedroom 1          | 4.92m x 3.39m | 16'2" x 11'1" |
|--------------------|---------------|---------------|
| Bedroom 1 En Suite | 2.27m x 2.23m | 7′5″ x 7′3″   |
| Bedroom 2          | 3.89m x 3.39m | 12'9" x 11'1" |
| Bedroom 3          | 5.04m x 2.55m | 16'6" x 8'4"  |
| Bedroom 4          | 2.76m x 2.75m | 9'0" x 9'0"   |
| Bathroom           | 2.76m x 2.03m | 9′0″ x 6′7″   |

Clks - Cloakroom W - Fitted Wardrobe WS - Wardrobe Space (suggestion only, wardrobe not included)