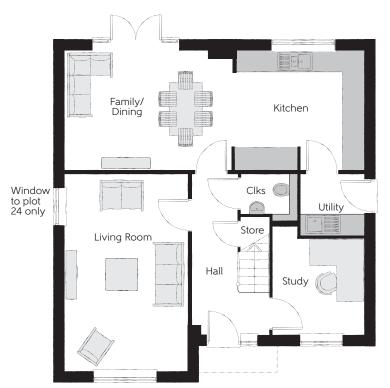

## **Ground Floor**

| Kitchen       | 3.71m x 3.30m | 12'2" x 10'10" |
|---------------|---------------|----------------|
| Family/Dining | 4.63m x 3.30m | 15'2" x 10'10" |
| Living Room   | 5.45m x 3.39m | 17′11" x 11′1" |
| Study         | 3.04m x 2.55m | 10'11" x 8'4"  |
| Utility       | 1.78m x 1.71m | 5′10″ x 5′7″   |
| Cloakroom     | 1.57m x 1.32m | 5'2" x 4'3"    |

Clks - Cloakroom W - Fitted Wardrobe WS - Wardrobe Space (suggestion only, wardrobe not included)