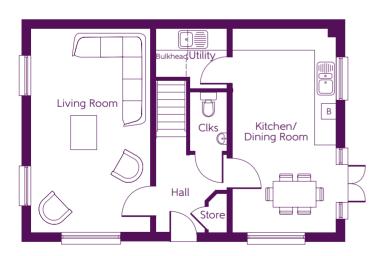

## Ground Floor

**Kitchen/Dining Room** 6.080m x 3.080m 19'11" x 10'1" **Living Room** 6.080m x 3.590m 19'11" x 11'9"

Window dimensions and elevational treatments may vary between plots. Please ask the Sales Advisor for details.

B Boiler Clks Cloakroom W Fitted Wardrobe CYL Hot Water Cylinder --- Reduced Head Height

Some items shown in this key may be subject to change, and positions could vary from those indicated on this floorplan. Please refer to Sales Advisor for details of your selected plot.