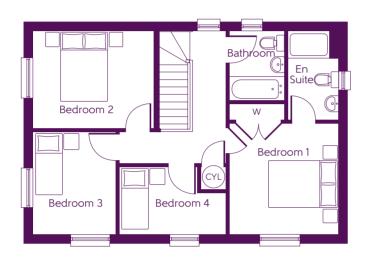

## First Floor

| Bedroom 1 | 3.330m x 3.220m | 10'11" x 10'6"<br>(excl. wardrobe) |
|-----------|-----------------|------------------------------------|
| Bedroom 2 | 3.610m x 2.900m | 11'10" x 9'6"                      |
| Bedroom 3 | 3.080m x 2.470m | 10′1″ x 8′1″                       |
| Bedroom 4 | 3.200m x 2.050m | 10'6" x 6'8"                       |

B Boiler Clks Cloakroom W Fitted Wardrobe CYL Hot Water Cylinder --- Reduced Head Height

Some items shown in this key may be subject to change, and positions could vary from those indicated on this floorplan. Please refer to Sales Advisor for details of your selected plot.