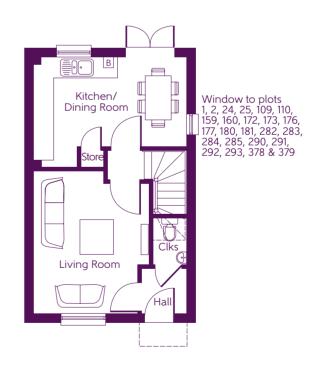

## Ground Floor

 Kitchen/Dining Room
 4.560m x 3.290m (max)
 14'1" x 10'9 (max)

 Living Room
 4.270m x 3.470m
 14'0" x 11'4 (max)

Window dimensions and elevational treatments may vary between plots. Please ask the Sales Advisor for details.

B Boiler Clks Cloakroom WS Wardrobe Space --- Reduced Head Height

Some items shown in this key may be subject to change, and positions could vary from those indicated on this floorplan. Please refer to Sales Advisor for details of your selected plot.