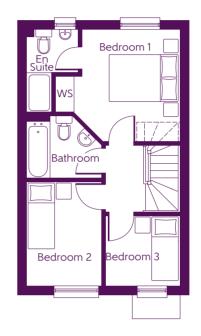

## First Floor

| Bedroom 1 | 3.710m x 3.350m | 12'2" × 10'11" |
|-----------|-----------------|----------------|
| Bedroom 2 | 3.120m x 2.250m | 10'2" × 7'4"   |
| Bedroom 3 | 2.220m x 2.100m | 7′3″ × 6′10″   |

B Boiler Clks Cloakroom WS Wardrobe Space --- Reduced Head Height

Some items shown in this key may be subject to change, and positions could vary from those indicated on this floorplan. Please refer to Sales Advisor for details of your selected plot.