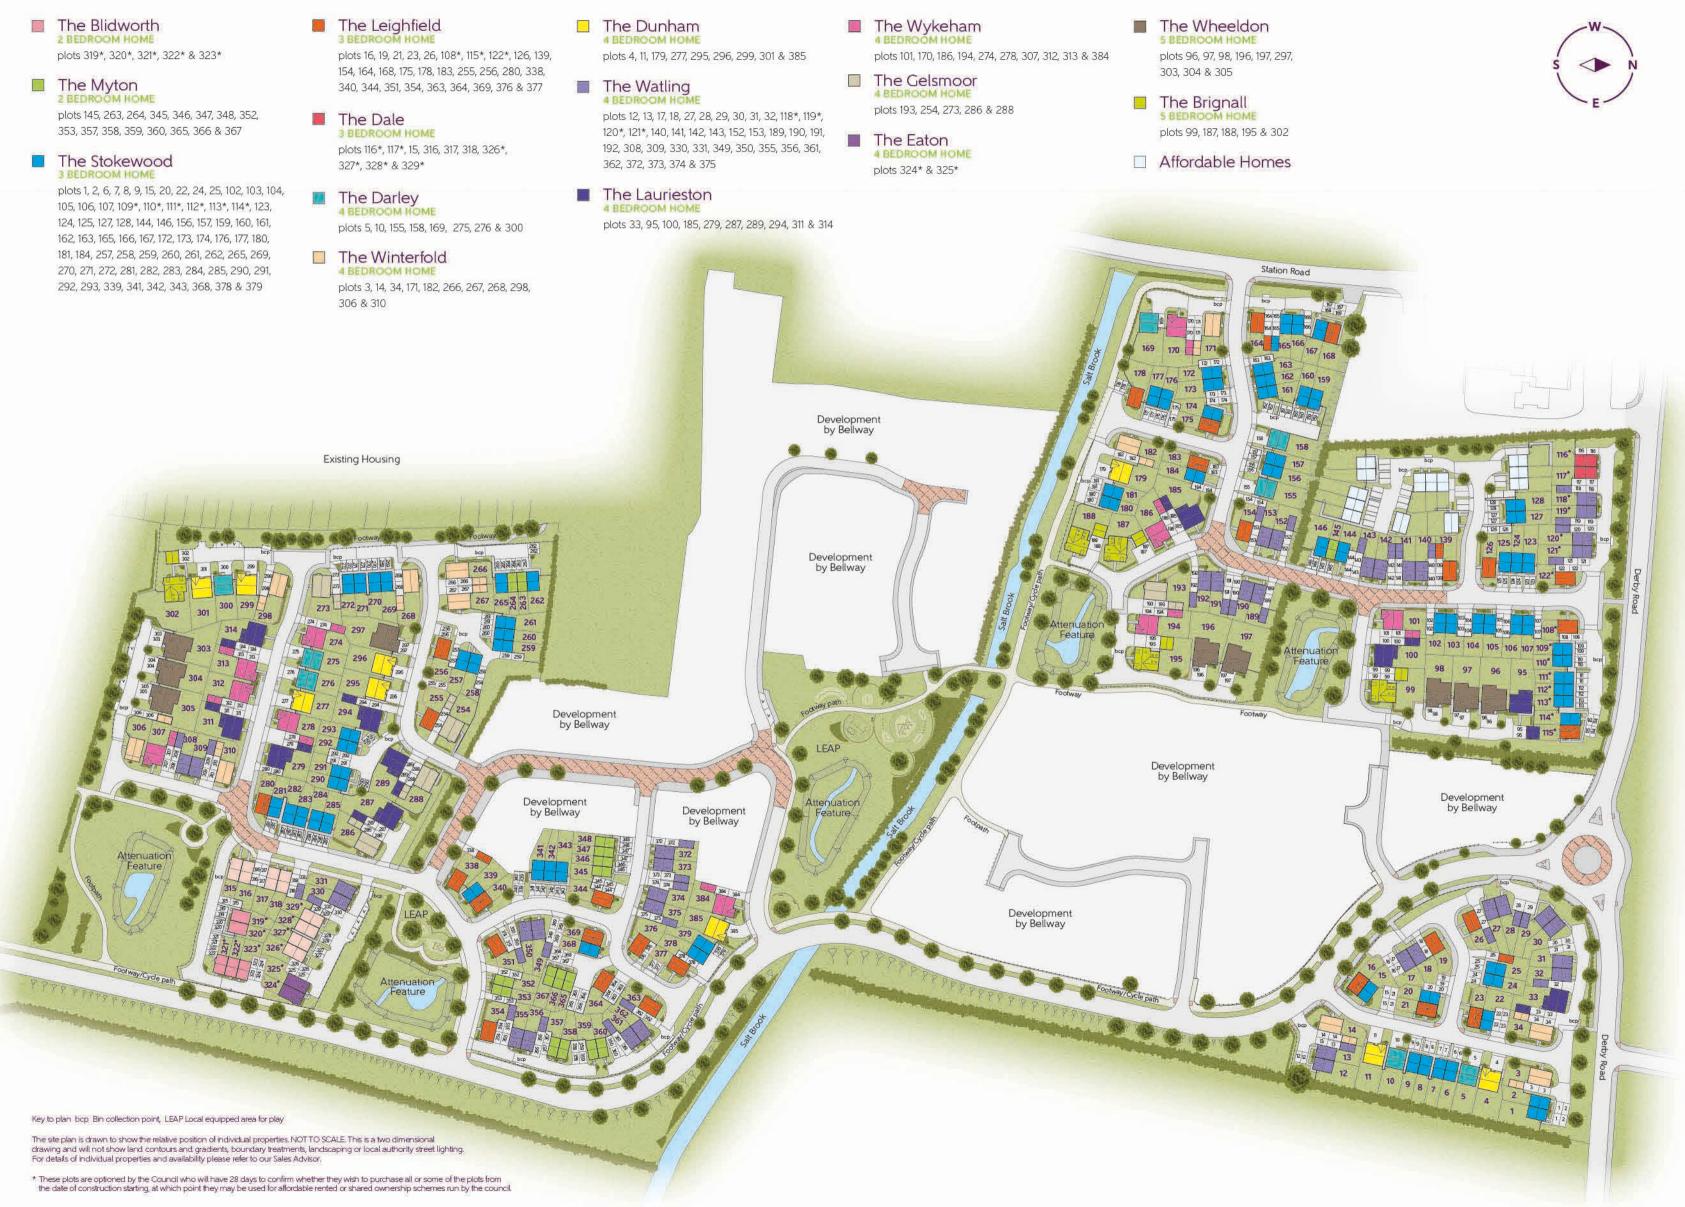

## CHERRY MEADOW

DEVELOPMENT LAYOUT & SPECIFICATION





Derby Road Hatton DE65 5PT

www.ashberryhomes.co.uk





## **Love your home,** not somebody else's.

## **SPECIFICATION**

- Stainless steel Zanussi appliances including 4 or 5 ring gas hob (5 ring gas hob is Gold+ only)
- Integrated fridge/freezer, dishwasher and washer/dryer Gold+
- Wall tiling to cloakroom, bathroom and en suite
- Roca sanitaryware
- Bristan brassware
- Mira Elevate hinged square top bath screen Gold specification
- Fitted wardrobes to bedroom 1 Gold specification
- Fitted wardrobes to bedrooms 1 & 2 Gold+ specification
- TV point to living room and bedroom 1 Silver specification
- TV point to living room, bedroom 1 and kitchen Gold specification
- TV point to living room, all bedrooms and kitchen Gold+ specification
- Doubled glazed windows
- uPVC French doors to private rear garden (where applicable)
- Gas fired centra