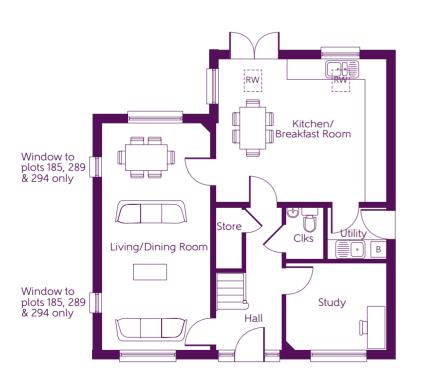

Ground Floor

Kitchen/ **Breakfast Room** 5.300m x 4.490m 17'4" × 14'8" **Living/Dining Room** 7.100m x 3.450m 23'4" x 11'4" Study 3.160m x 2.800m 10'5" x 9'2"

Window dimensions and elevational treatments may vary between plots. Please ask the Sales Advisor for details.

Clks Cloakroom W Fitted Wardrobe (CYL) Hot Water Cylinder RW Roof Window

Some items shown in this key may be subject to change, and positions could vary from those indicated on this floorplan. Please refer to Sales Advisor for details of your selected plot.