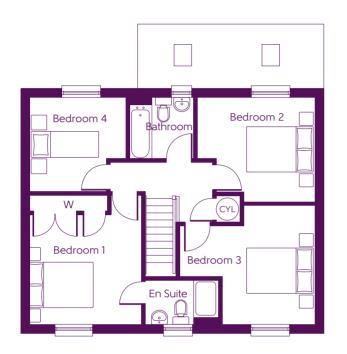

## FOUR BEDROOM HOME

First Floor

4.050m x 3.600m **Bedroom 1** 3.690m x 3.270m Bedroom 2 4.250m x 3.730m **Bedroom 3** 3.000m x 2.950m **Bedroom 4** 

13'4" x 11'10" 12'1" x 10'9" 13'11" × 12'3" 9′10″ x 9′8″

Clks Cloakroom W Fitted Wardrobe (CYL) Hot Water Cylinder RW Roof Window

Some items shown in this key may be subject to change, and positions could vary from those indicated on this floorplan. Please refer to Sales Advisor for details of your selected plot.