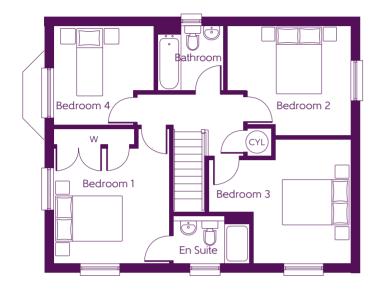

#### First Floor

| Bedroom 1 |
|-----------|
| Bedroom 2 |
| Bedroom 3 |
| Bedroom 4 |
|           |

4.050m x 3.500m 13'3" x 11'6" (max) 3.690m x 3.270m 12′1″ x 10′8″ 4.250m x 3.730m (max) (max)

13'11" x 12'2"

#### Window dimensions and elevational treatments may vary between plots. Please ask the Sales Advisor for details.

B Boiler Clks Cloakroom W Fitted Wardrobe (CYL) Hot Water Cylinder

Some items shown in this key may be subject to change, and positions could vary from those indicated on this floorplan. Please refer to Sales Advisor for details of your selected plot.