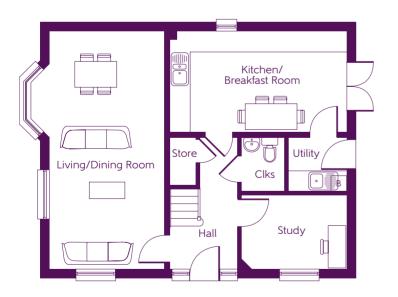

#### Ground Floor

Kitchen/ **Breakfast Room** Living/Dining Room Study

5.300m x 3.000m 17'5" x 9'10" 7.100m x 3.450m 3.160m x 2.280m

23'4" x 11'4" 10'5" x 7'6"

#### Window dimensions and elevational treatments may vary between plots. Please ask the Sales Advisor for details.

B Boiler Clks Cloakroom W Fitted Wardrobe (CYL) Hot Water Cylinder

Some items shown in this key may be subject to change, and positions could vary from those indicated on this floorplan. Please refer to Sales Advisor for details of your selected plot.