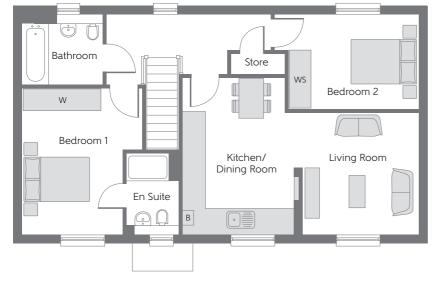

## THE SOUTHWOLD

TWO BEDROOM COACH HOUSE PLOTS 41, 50, 60, 71, 76, 117 & 118

3.91

Clks - Cloakroom W Fitted Wardrobe WS - Wardrobe Space (suggestion only, wardrobe not included) B - Boiler

Furniture arrangements are for illustrative purposes only. Items are not included, nor to scale.

## **FIRST FLOOR**

| Kitchen/Dining Room<br>Living Room | 4.28m x 3.08m<br>(max) (max)<br>3.29m x 3.14m | 14′0″ x 10′1″<br><sup>(max)</sup> (max)<br>10′10″ x 10′4″ |
|------------------------------------|-----------------------------------------------|-----------------------------------------------------------|
| Bedroom 1                          | (max)<br>3.98m x 3.31m<br>(max)               | (max)<br>13'1" x 10'0"<br>(max)                           |
| Bedroom 1 En Suite                 | 2.20m x 1.46m                                 | 7'3" x 4'9"                                               |
| Bedroom 2                          | 3.96m x 2.59m                                 | 13'0" x 8'6"<br>(max)                                     |
| Bathroom                           | 2.21m x 1.91m                                 | 7′5″ x 6′3″                                               |