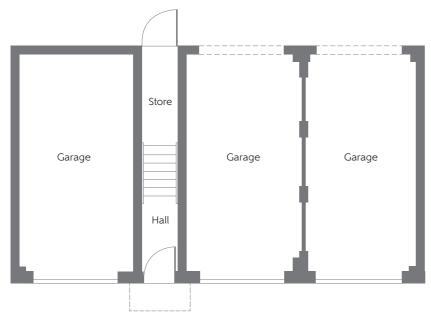

First Floor

Ground Floor

Important note: The Southwold is allocated a single garage. Please refer to the Sales Advisor for further information.

Plot 76 (note first floor is handed)

Plot 60 (note first floor is handed)