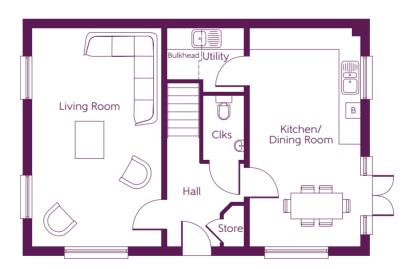

## Ground Floor

**Kitchen/Dining Room** 6.084m x 3.080m 20′0″ x 10′1″ **Living Room** 6.084m x 3.595m 20'0" x 11'10"

Window dimensions and elevational treatments may vary between plots. Please ask the Sales Advisor for details.

B Boiler Clks Cloakroom W Fitted Wardrobe

CYL) Hot Water Cylinder

Some items shown in this key may be subject to change, and positions could vary from those indicated on this floorplan. Please refer to Sales Advisor for details of your selected plot.