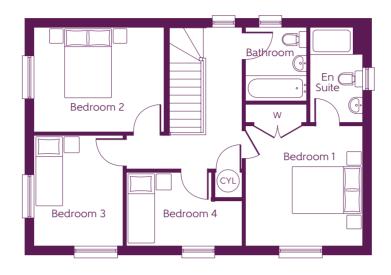

## First Floor

| Bedroom 1 | 3.937m x 3.229m          | 12'11" x 10'7"              |
|-----------|--------------------------|-----------------------------|
| Bedroom 2 | 3.618m x 2.900m          | 11'10" x 9'6"               |
| Bedroom 3 | 3.082m x 2.474m          | 10′1″ x 8′1″                |
| Bedroom 4 | 3.200m x 2.050m<br>(max) | 10′6″ x 6′9″<br>(max) (max) |

B Boiler Clks Cloakroom W Fitted Wardrobe

CYL) Hot Water Cylinder

Some items shown in this key may be subject to change, and positions could vary from those indicated on this floorplan. Please refer to Sales Advisor for details of your selected plot.