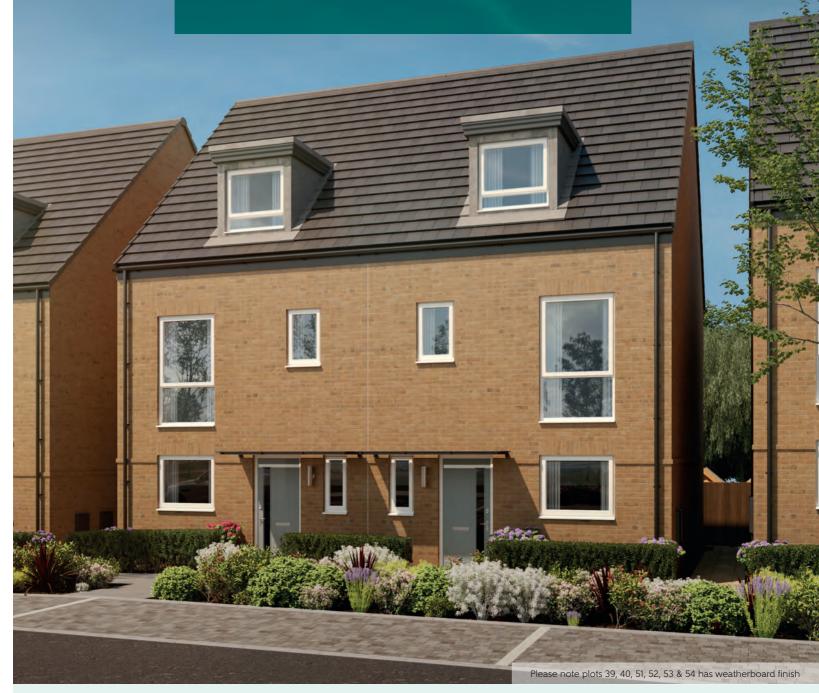

Second Floor

Ground Floor

First Floor

## SECOND FLOOR

 Bedroom 1
 4.95m x 3.63m (max)
 16'3" x 11'11" (max)

 Bedroom 1 En Suite
 2.32m x 2.29m
 7'7" x 7'6"

 Dressing
 2.29m x 1.82m
 7'6" x 6'0"

# THE LYMINGTON

THREE BEDROOM HOME PLOTS 39, 40, 51, 52, 53, 54, 82, 83, 86, 87 & 111

Clks - Cloakroom W Fitted Wardrobe WS - Wardrobe Space (suggestion only, wardrobe not included) RW - Roof Window ---- - Reduced Head Height B - Boiler