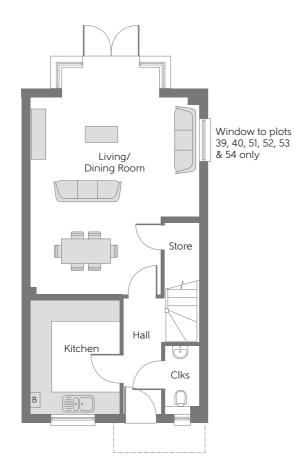

Second Floor

Ground Floor

First Floor

#### **GROUND FLOOR**

Kitchen
Living/
Dining Room
Cloakroom

3.17m x 2.51m 10'5" x 8'3"

# THE LYMINGTON

THREE BEDROOM HOME PLOTS 39, 40, 51, 52, 53, 54, 82, 83, 86, 87 & 111

Clks - Cloakroom W Fitted Wardrobe WS - Wardrobe Space (suggestion only, wardrobe not included) RW - Roof Window ---- - Reduced Head Height B - Boiler