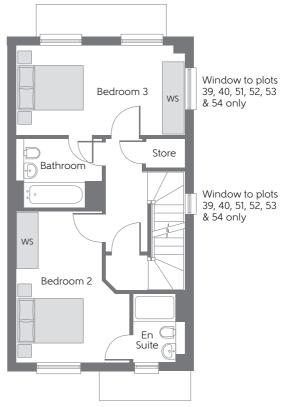

Second Floor

Ground Floor

First Floor

## **FIRST FLOOR**

 Bedroom 2
 4.21m x 3.13m (max)
 13'10" x 10'3" (max)

 Bedroom 2 En Suite
 1.90m x 1.45m
 6'3" x 4'9"

 Bedroom 3
 4.67m x 2.48m
 15'4" x 8'2"

 Bathroom
 2.38m x 1.93m
 7'10" x 6'4"

# THE LYMINGTON

THREE BEDROOM HOME PLOTS 39, 40, 51, 52, 53, 54, 82, 83, 86, 87 & 111

Clks - Cloakroom W Fitted Wardrobe WS - Wardrobe Space (suggestion only, wardrobe not included) RW - Roof Window ---- - Reduced Head Height B - Boiler