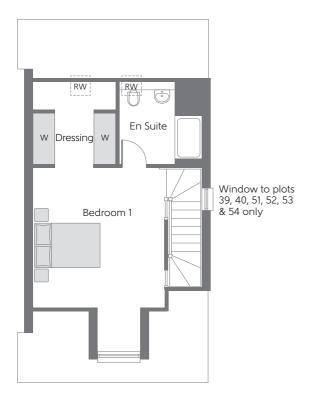

# THE LYMINGTON

THREE BEDROOM HOME PLOTS 39, 40, 51, 52, 53, 54, 82, 83, 86, 87 & 111

Clks - Cloakroom W Fitted Wardrobe WS - Wardrobe Space (suggestion only, wardrobe not included) RW - Roof Window ---- - Reduced Head Height B - Boiler

## Furniture arrangements are for illustrative purposes only. Items are not included, nor to scale.

The items shown in this key may be subject to change, and positions could vary from those indicated on this floorplan. Please refer to Sales Advisor for details of your selected plot. Computer generated image shown. External finishes, landscaping and configuration may vary from plot to plot. Please refer to Sales Advisor for further details. All dimensions are approximate and should not be used for carpet sizes, appliance spaces or furniture. We operate a policy of continuous improvement and individual features such as kitchen and bathroom layouts, doors, windows, garages and elevational treatments may vary from time to time. Consequently these particulars should be treated as general guidance only and do not constitute a contract, part of a contract or a warranty. The Lacemaker (HT11)