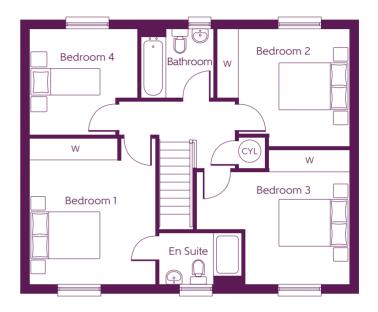

## First Floor

4.055m x 3.505m 13'4" x 11'6" **Bedroom 1** 12'1" x 10'9" 3.690m x 3.275m Bedroom 2 4.252m x 3.730m 13'11 x 12'3" Bedroom 3 3.015m x 2.950m 9'11" x 9'8" Bedroom 4

B Boiler Clks Cloakroom W Fitted Wardrobe CYL Hot Water Cylinder RW Roof Window

Some items shown in this key may be subject to change, and positions could vary from those indicated on this floorplan. Please refer to Sales Advisor for details of your selected plot.