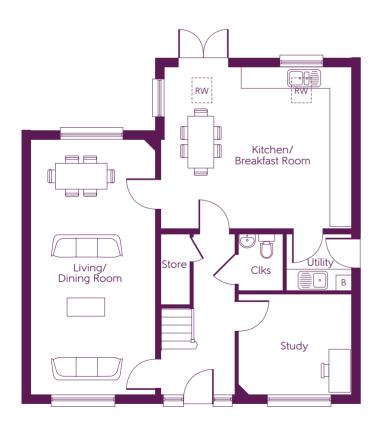

## Ground Floor

Kitchen/ 5.300m x 4.495m 17'5" x 14'9" **Breakfast Room Living/Dining Room** 7.100m x 3.450m 23'4" x 11'4" Study 3.145m x 2.715m 10'4" × 8'11"

Window dimensions and elevational treatments may vary between plots. Please ask the Sales Advisor for details.

B Boiler Clks Cloakroom W Fitted Wardrobe CYL Hot Water Cylinder RW Roof Window

Some items shown in this key may be subject to change, and positions could vary from those indicated on this floorplan. Please refer to Sales Advisor for details of your selected plot.