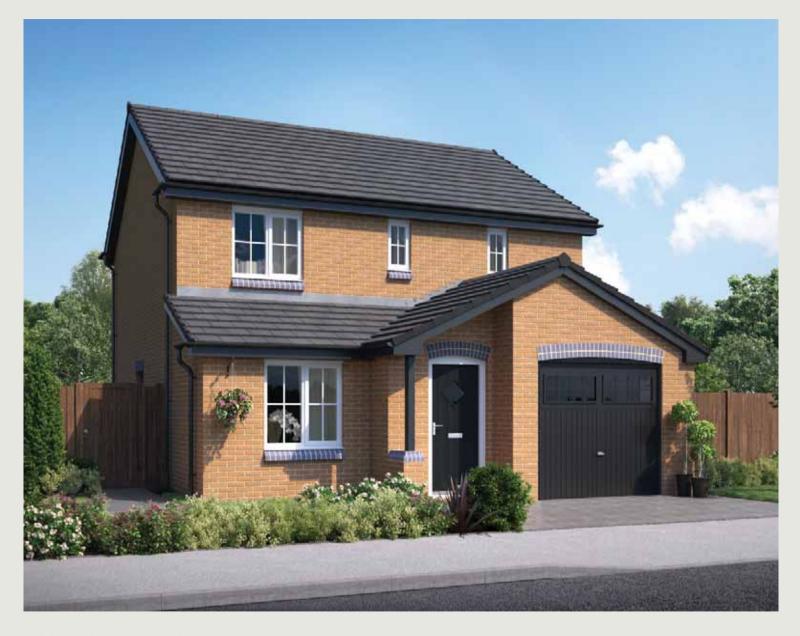

The Palomino

3 BEDROOM HOME





## The Palomino

## 3 BEDROOM HOME



## Ground Floor

| Kitchen            | 3.165m x 3.079m | 10′5″ × 10′1″ |
|--------------------|-----------------|---------------|
| Family/Dining Room | 4.050m x 2.877m | 13'4" x 9'5"  |
| Living Room        | 4.641m x 3.992m | 15'3" x 13'1" |
| Cloakroom          | 1.845m x 1.450m | 6'1" x 4'9"   |
| Garage             | 6.013m x 3.077m | 19'9" x 10'1' |



## First Floor

| Bedroom 1          | 3.852m x 3.207m                | 12′8″ x 10′6″              |
|--------------------|--------------------------------|----------------------------|
| Bedroom 1 En Suite | 1.975m x 1.680m                | 6'6" x 5'6"                |
| Bedroom 2          | 4.231m x 3.050m                | 13'11" × 10'0"             |
| Bedroo