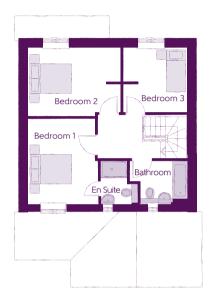

## First Floor

| Bedroom 1          | 3.852m x 3.207m                | 12′8″ x 10′6″              |
|--------------------|--------------------------------|----------------------------|
| Bedroom 1 En Suite | 1.975m x 1.680m                | 6'6" x 5'6"                |
| Bedroom 2          | 4.231m x 3.050m                | 13'11" × 10'0"             |
| Bedroom 3          | 2.896m x 2.877m                | 9'6" x 9'5"                |
| Bathroom           | 2.632m x 1.975m<br>(max) (max) | 8′8″ x 6′6″<br>(max) (max) |

Clks - Cloakroom WS - Wardrobe Space (suggestion only, wardrobe not included)

The items shown in this key may be subject to change, and positions could vary from those indicated on this floorplan. Please refer to Sales Advisor for details of your selected plot. Computer generated image shown overleaf. External finishes, landscaping and configuration may vary from plot to plot. Please refer to Sales Advisor for further details. All dimensions are approximate and should not be used for carpet sizes, appliance spaces or furniture. We operate a policy of continuous improvement and individual features such as kitchen and bathroom layouts, doors, windows, garages and elevational treatments may vary from time to time. Consequently these particulars should be treated as general guidance only and do not constitute a contract, part of a contract or a warranty. Palamino/Peony.