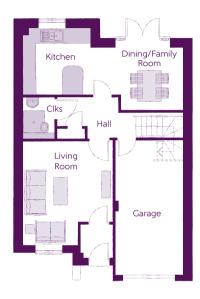

## Ground Floor

| Kitchen            | 3.165m x 3.079m | 10′5″ × 10′1″ |
|--------------------|-----------------|---------------|
| Family/Dining Room | 4.050m x 2.877m | 13'4" x 9'5"  |
| Living Room        | 4.641m x 3.992m | 15'3" x 13'1" |
| Cloakroom          | 1.845m x 1.450m | 6'1" x 4'9"   |
| Garage             | 6.013m x 3.077m | 19'9" x 10'1' |

Clks - Cloakroom WS - Wardrobe Space (suggestion only, wardrobe not included)

The items shown in this key may be subject to change, and positions could vary from those indicated on this floorplan. Please refer to Sales Advisor for details of your selected plot. Computer generated image shown overleaf. External finishes, landscaping and configuration may vary from plot to plot. Please refer to Sales Advisor for further details. All dimensions are approximate and should not be used for carpet sizes, appliance spaces or furniture. We operate a policy of continuous improvement and individual features such as kitchen and bathroom layouts, doors, windows, garages and elevational treatments may vary from time to time. Consequently these particulars should be treated as general guidance only and do not constitute a contract, part of a contract or a warranty. Palamino/Peony.