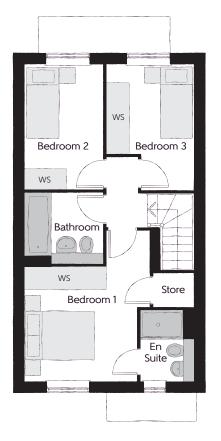

## First Floor

| Bedroom 1          | 3.46m x 4.16m | 11'4" x 13'8" |
|--------------------|---------------|---------------|
| Bedroom 1 En Suite | 1.48m x 1.96m | 4'10" x 6'5"  |
| Bedroom 2          | 2.15m x 3.49m | 7′1″ x 11′5″  |
| Bedroom 3          | 2.43m x 3.51m | 8'0" x 11'6"  |
| Bathroom           | 2.15m x 1.92m | 7'1" x 6'3"   |

Clks - Cloakroom WS - Wardrobe Space (suggestion only, wardrobe not included)

Furniture arrangements are for illustrative purposes only. Items are not included, nor to scale.

The items shown in this key may be subject to change, and positions could vary from those indicated on this floorplan. Please refer to Sales Advisor for details of your selected plot. Computer generated image shown overleaf. External finishes, landscaping and configuration may vary from plot to plot. Please refer to Sales Advisor for further details. All dimensions are approximate and should not be used for carpet sizes, appliance spaces or furniture. We operate a policy of continuous improvement and individual features such as kitchen and bathroom layouts, doors, windows, garages and elevational treatments may vary from time to time. Consequently these particulars should be treated as general guidance only and do not constitute a contract, part of a contract or a warranty. TU/CB/500/S00/S/01/N.