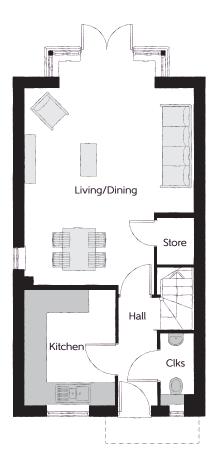

## Ground Floor

| Kitchen       | 2.50m x 3.17m | 8'3" x 10'5"  |
|---------------|---------------|---------------|
| Living/Dining | 4.67m x 6.25m | 15'4" x 20'6" |
| Cloakroom     | 0.94m x 1.96m | 3'1" x 6'5"   |

Clks - Cloakroom WS - Wardrobe Space (suggestion only, wardrobe not included)

Furniture arrangements are for illustrative purposes only. Items are not included, nor to scale.

The items shown in this key may be subject to change, and positions could vary from those indicated on this floorplan. Please refer to Sales Advisor for details of your selected plot. Computer generated image shown overleaf. External finishes, landscaping and configuration may vary from plot to plot. Please refer to Sales Advisor for further details. All dimensions are approximate and should not be used for carpet sizes, appliance spaces or furniture. We operate a policy of continuous improvement and individual features such as kitchen and bathroom layouts, doors, windows, garages and elevational treatments may vary from time to time. Consequently these particulars should be treated as general guidance only and do not constitute a contract, part of a contract or a warranty. TU/CB/500/S00/S/01/N.