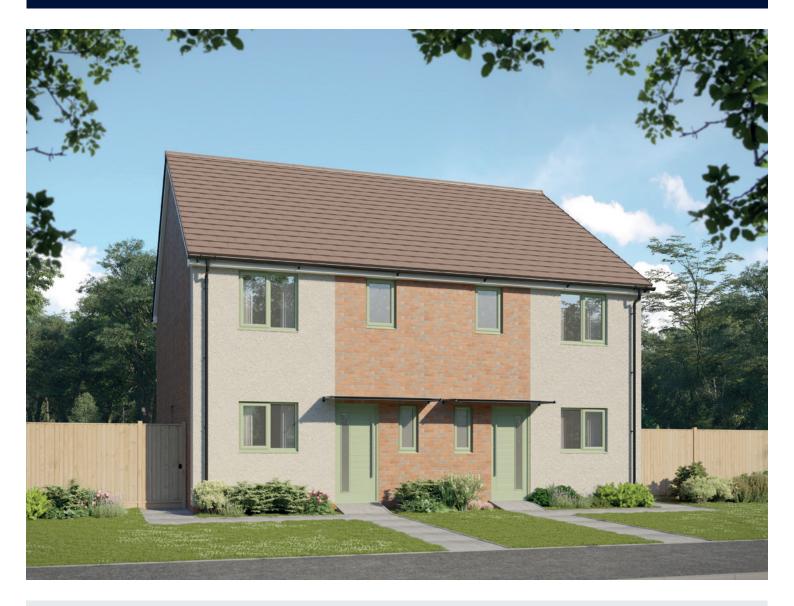

## The Turner

THREE BEDROOM HOME





bellway.co.uk



## First Floor

| Bedroom 1          | 3.46m x 4.16m | 11'4" x 13'8" |
|--------------------|---------------|---------------|
| Bedroom 1 En Suite | 1.48m x 1.96m | 4'10" x 6'5"  |
| Bedroom 2          | 2.15m x 3.49m | 7′1″ x 11′5″  |
| Bedroom 3          | 2.43m x 3.51m | 8'0" x 11'6"  |
| Bathroom           | 2.15m x 1.92m | 7'1" x 6'3"   |



## Ground Floor

| Kitchen       | 2.50m x 3.17m | 8'3" x 10'5"  |
|---------------|---------------|---------------|
| Living/Dining | 4.67m x 6.25m | 15'4" x 20'6" |
| Cloakroom     | 0.94m x 1.96m | 3'1" x 6'5"   |

Clks - Cloakroom WS - Wardrobe Space (suggestion only, wardrobe not included)

Furniture arrangements are for illustrative purposes only. Items are not included, nor to scale.

The items shown in this key may be