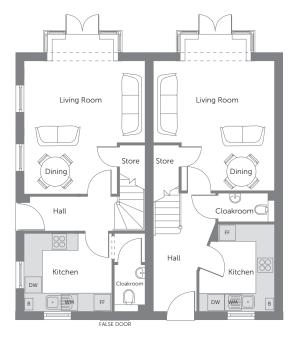

### The Elton Special - Ground Floor

 Kitchen
 2.989m x 2.666m
 9'9" x 8'8"

 Living/Dining
 4.095m x 4.509m (max) (max) (max) (max) (max)
 13'5" x 14'9" (max) (max) (max) (max)

### The Elton - Ground Floor