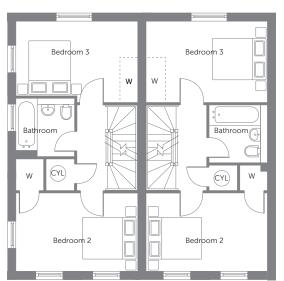

## The Elton Special - First Floor

Bedroom 2 4.095m x 2.640m 13'5" x 8'8" Bedroom 3 4.095m x 2.738m 13'5" x 8'11" (max) (max)

### The Elton - First Floor

Bedroom 2 4.095m x 2.665m 13'5" x 8'8" Bedroom 3 4.095m x 2.738m 13'5" x 8'11"