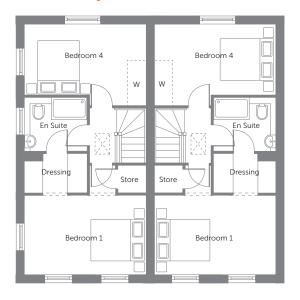

# The Elton Special - Second Floor

Bedroom 1 4.095m x 2.685m 13'5" x 8'9" Bedroom 4 4.095m x 2.738m 13'5" x 8'11" (max) (max)

### The Elton - Second Floor

Bedroom 1 4.095m x 2.685m 13'5" x 8'9" Bedroom 4 4.095m x 2.738m 13'5" x 8'11" (max) (max)