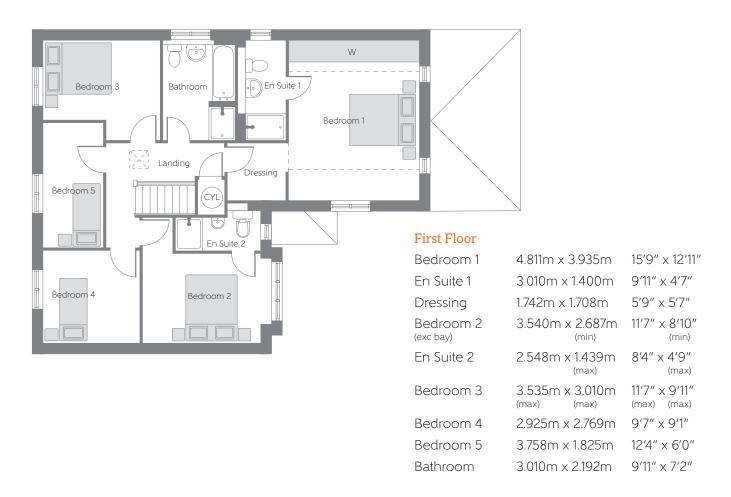

## The Lewis A at Rose Meadow

Some items shown in this key may be subject to change, and positions could vary from those indicated on this floorplan. Please refer to Sales Advisor for details of your selected plot. Computer generated image shown overleaf. External finishes, landscaping and configuration may vary from plot to plot. Please refer to Sales Advisor for further details. All dimensions are approximate and should not be used for carpet sizes, appliance spaces, or furniture. Furniture not to scale and all positions are indicative. Wardrobes are shown to suggest position only, and are not included as standard unless otherwise stated. We operate a policy of continuous improvement and individual features such as kitchen and bathroom layouts, doors, windows, garages and elevational treatments may vary from time to time. Consequently these particulars should be treated as general guidance only and do not constitute a contract, part of a contract or a warranty. 02/21