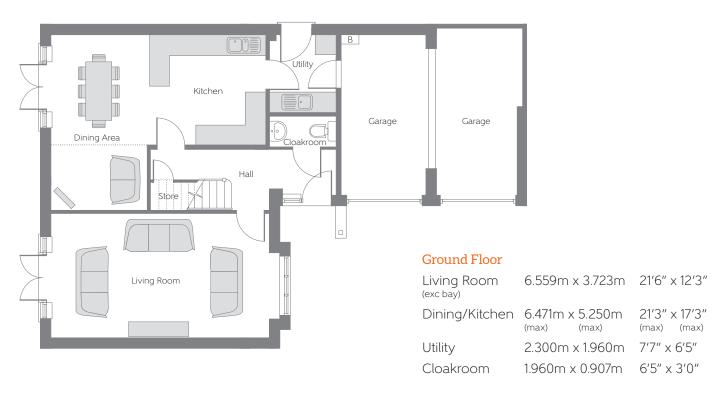

## The Lewis A at Rose Meadow

Some items shown in this key may be subject to change, and positions could vary from those indicated on this floorplan. Please refer to Sales Advisor for details of your selected plot. Computer generated image shown overleaf. External finishes, landscaping and configuration may vary from plot to plot. Please refer to Sales Advisor for further details. All dimensions are approximate and should not be used for carpet sizes, appliance spaces, or furniture. Furniture not to scale and all positions are indicative. Wardrobes are shown to suggest position only, and are not included as standard unless otherwise stated. We operate a policy of continuous improvement and individual features such as kitchen and bathroom layouts, doors, windows, garages and elevational treatments may vary from time to time. Consequently these particulars should be treated as general guidance only and do not constitute a contract, part of a contract or a warranty. 02/21