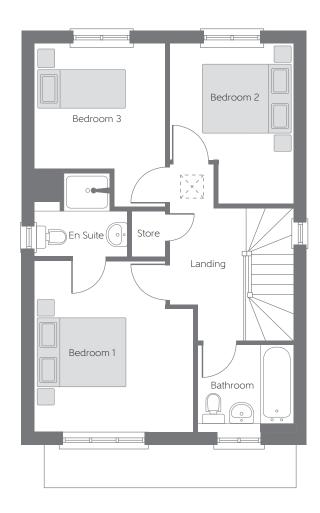

## Ground Floor

| Living Room             | 4.895m x 3.335m<br>(exc bay) | 16'0'' x 10'11''<br>(exc bay) |
|-------------------------|------------------------------|-------------------------------|
| Kitchen/<br>Dining Area | 5.546m x 3.341m              | 18'2" x 10'11"                |
| Cloakroom               | 1.900m x 0.935m              | 6'2" × 3'0"                   |

Some items shown in this key may be subject to change, and positions could vary from those indicated on this floorplan. Please refer to Sales Advisor for details of your selected plot. Computer generated image shown overleaf. External finishes, landscaping and configuration may vary from plot to plot. Please refer to Sales Advisor for further details. All dimensions are approximate and should not be used for carpet sizes, appliance spaces, or furniture. Furniture not to scale and all positions are indicative. Wardrobes are shown to suggest position only, and are not included as standard unless otherwise stated. We operate a policy of continuous improvement and individual features such as kitchen and bathroom layouts, doors, windows, garages and elevational treatments may vary from time to time. Consequently these particulars should be treated as general guidance only and do not constitute a contract, part of a contract or a warranty. 02/21