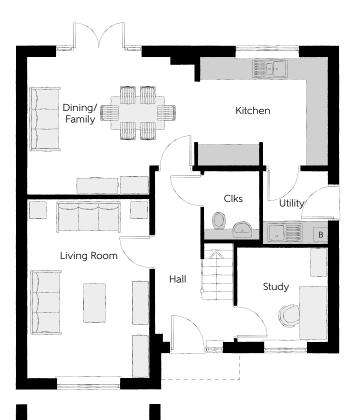

## **Ground Floor**

| Kitchen       | 3.60m x 3.00m | 11'10" x 9'10" |
|---------------|---------------|----------------|
| Family/Dining | 4.62m x 3.80m | 15'2" x 12'6"  |
| Living Room   | 3.39m x 4.95m | 11'1" x 16'3"  |
| Study         | 2.54m x 2.61m | 8'4" x 8'7"    |
| Utility       | 1.84m x 2.04m | 6'0" x 6'8"    |
| Cloakroom     | 1.50m x 1.91m | 4'11" x 6'3"   |
|               |               |                |

Square bay to plots 244 & 314 only

Clks - Cloakroom B - Boiler WS - Wardrobe Space (suggestion only, wardrobe not included)