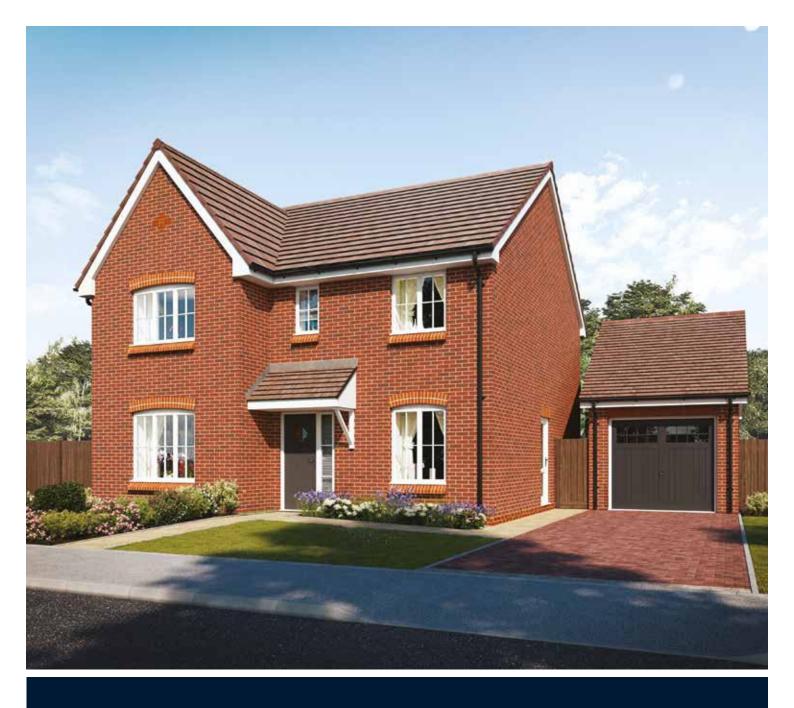

## The Arkwright

FOUR BEDROOM HOME







## First Floor

| Bedroom 1          | 3.39m x 4.96m | 11'1" x 16'3" |
|--------------------|---------------|---------------|
| Bedroom 1 En Suite | 2.24m x 2.20m | 7'4" x 7'3"   |
| Bedroom 2          | 3.39m x 3.85m | 11'1" x 12'7" |
| Bedroom 3          | 2.54m x 3.91m | 8'4" x 12'10" |
| Bedroom 4          | 2.69m x 2.71m | 8'10" x 8'11" |
| Bathroom           | 2.09m x 2.71m | 6′10″ x 8′11″ |



## **Ground Floor**

| Kitchen       | 3.60m x 3.00m | 11'10" x 9'10" |
|---------------|---------------|----------------|
| Family/Dining | 4.62m x 3.80m | 15'2" x 12'6"  |
| Living Room   | 3.39m x 4.95m | 11'1" x 16'3"  |
| Study         | 2.54m x 2.61m | 8'4" x 8'7"    |
| Utility       | 1.84m x 2.04m | 6'0" x 6'8"    |
| Cloakroom     | 1.50m