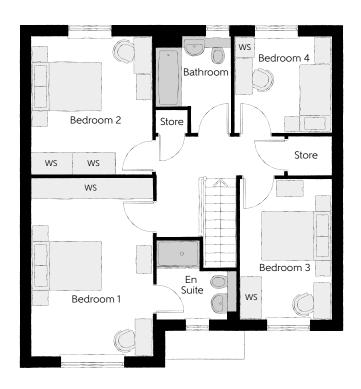

## First Floor

| Bedroom 1          | 3.39m x 4.96m | 11'1" x 16'3" |
|--------------------|---------------|---------------|
| Bedroom 1 En Suite | 2.24m x 2.20m | 7'4" x 7'3"   |
| Bedroom 2          | 3.39m x 3.85m | 11'1" x 12'7" |
| Bedroom 3          | 2.54m x 3.91m | 8'4" x 12'10" |
| Bedroom 4          | 2.69m x 2.71m | 8'10" x 8'11" |
| Bathroom           | 2.09m x 2.71m | 6′10″ x 8′11″ |

Square bay to plots 244 & 314 only

Clks - Cloakroom B - Boiler WS - Wardrobe Space (suggestion only, wardrobe not included)