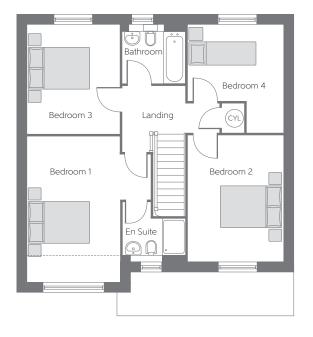

## First Floor

| Bedroom 1 | 4.811m x 3.050m | 15'9" x 10'0" |
|-----------|-----------------|---------------|
| Bedroom 2 | 4.146m x 3.138m | 13'7" × 10'3" |
| Bedroom 3 | 3.537m x 3.050m | 11'7" × 10'0" |
| Bedroom 4 | 3.138m x 2.478m | 10'3" × 8'1"  |

B - Boiler (7) - Hot Water Cylinder ---- Reduced Head Height

## Furniture arrangements are for illustrative purposes only. Items are not included, nor to scale.

The items shown in this key may be subject to change, and positions could vary from those indicated on this floorplan. Please refer to Sales Advisor for details of your selected plot. Computer generated image shown overleaf. External finishes, landscaping and configuration may vary from plot to plot. Please refer to Sales Advisor for further details. All dimensions are approximate and should not be used for carpet sizes, appliance spaces or furniture. We operate a policy of continuous improvement and individual features such as kitchen and bathroom layouts, doors, windows, garages and elevational treatments may vary from time to time. Consequently these particulars should be treated as general guidance only and do not constitute a contract, part of a contract or a warranty.