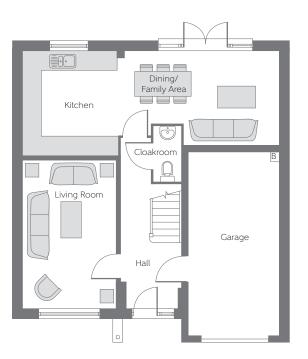

## Ground Floor

| Dining/<br>Family Area | 5.101m x 3.047m<br>(max) (max) | 16'8" x 9'11"<br>(max) (max) |
|------------------------|--------------------------------|------------------------------|
| Living Room            | 4.900m x 3.050m                | 16'0" × 10'0"                |
| Kitchen                | 3.400m x 3.107m                | 11'1" x 10'2"                |

B - Boiler (7) - Hot Water Cylinder ---- Reduced Head Height

## Furniture arrangements are for illustrative purposes only. Items are not included, nor to scale.

The items shown in this key may be subject to change, and positions could vary from those indicated on this floorplan. Please refer to Sales Advisor for details of your selected plot. Computer generated image shown overleaf. External finishes, landscaping and configuration may vary from plot to plot. Please refer to Sales Advisor for further details. All dimensions are approximate and should not be used for carpet sizes, appliance spaces or furniture. We operate a policy of continuous improvement and individual features such as kitchen and bathroom layouts, doors, windows, garages and elevational treatments may vary from time to time. Consequently these particulars should be treated as general guidance only and do not constitute a contract, part of a contract or a warranty.