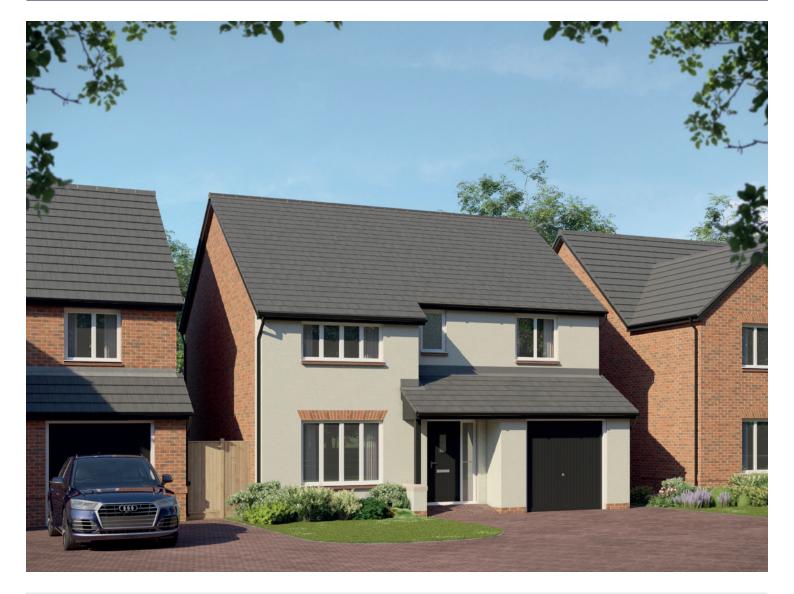

## The Westlea

FOUR BEDROOM HOME





bellway.co.uk



## First Floor

| Bedroom 1 | 4.811m x 3.050m | 15'9" x 10'0" |
|-----------|-----------------|---------------|
| Bedroom 2 | 4.146m x 3.138m | 13'7" × 10'3" |
| Bedroom 3 | 3.537m x 3.050m | 11'7" × 10'0" |
| Bedroom 4 | 3.138m x 2.478m | 10'3" × 8'1"  |



## Ground Floor

| Dining/<br>Family Area | 5.101m x 3.047m<br>(max) (max) | 16'8" x 9'11"<br>(max) (max) |
|------------------------|--------------------------------|------------------------------|
| Living Room            | 4.900m x 3.050m                | 16'0" × 10'0"                |
| Kitchen                | 3.400m x 3.107m                | 11'1" x 10'2"                |

B - Boiler (7) - Hot Water Cylinder ---- Reduced Head Height

## Furniture arrangements are for illustrative purposes only. Items are not