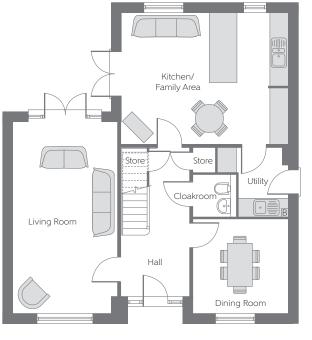

## Ground Floor

| Kitchen/<br>Family Area | 5.499m x 4.313m | 18'0" x 14'1" |
|-------------------------|-----------------|---------------|
| Living Room             | 6.315m x 3.442m | 20'8" x 11'3" |
| Dining Room             | 3.133m x 3.097m | 10'3" × 10'1" |