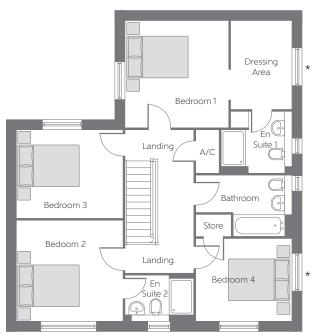

## First Floor

| Bedroom 1 | 3.510m x | 3.412m | 11'6" | x 11'2"  |
|-----------|----------|--------|-------|----------|
| Bedroom 2 | 3.499m x | 3.325m | 11'5" | x 10'10" |
| Bedroom 3 | 3.499m x | 2.897m | 11'5" | x 9'6"   |
| Bedroom 4 | 3.156m x | 2.712m | 10'4" | x 8'10"  |

Right gable to plots 15, 17, 50, 51, 65, 160, 164 and 178 only

B - Boiler A - - - - Reduced Head Height