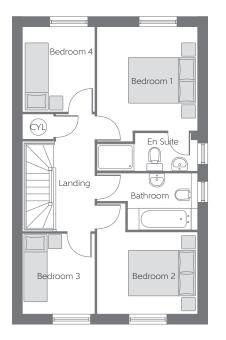

## First Floor

| Bedroom 1 | 3.413m x 3.282m    | 11'2"    | v 10'0" |
|-----------|--------------------|----------|---------|
| Deuloonni | 3.413111 X 3.20211 | 1 112    | X 10 9  |
| Bedroom 2 | 3.282m x 2.668m    | יו 10'9" | x 8'9"  |
| Bedroom 3 | 2.623m x 2.350m    | י 8'7"   | x 7'8"  |
| Bedroom 4 | 2.777m x 2.340n    | 1 9'1"   | x 7'8"  |

B - Boiler (7) - Hot Water Cylinder ---- Reduced Head Height

## Furniture arrangements are for illustrative purposes only. Items are not included, nor to scale.

The items shown in this key may be subject to change, and positions could vary from those indicated on this floorplan. Please refer to Sales Advisor for details of your selected plot. Computer generated image shown overleaf. External finishes, landscaping and configuration may vary from plot to plot. Please refer to Sales Advisor for further details. All dimensions are approximate and should not be used for carpet sizes, appliance spaces or furniture. We operate a policy of continuous improvement and individual features such as kitchen and bathroom layouts, doors, windows, garages and elevational treatments may vary from time to time. Consequently these particulars should be treated as general guidance only and do not constitute a contract, part of a contract or a warranty.