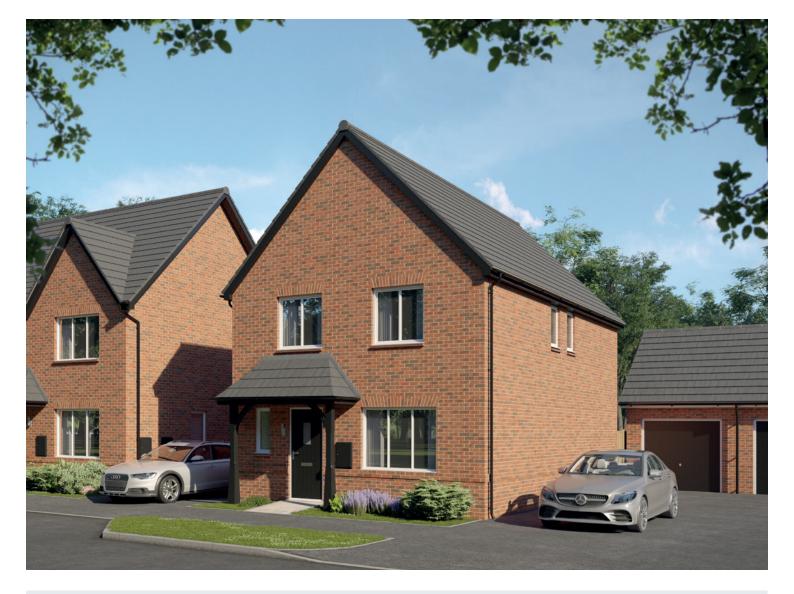

## The Wilbury

FOUR BEDROOM HOME





bellway.co.uk



## First Floor

| Bedroom 1 | 3.413m x 3.282m    | 11'2"    | v 10'0" |
|-----------|--------------------|----------|---------|
| Deuloonni | 3.413111 X 3.20211 | 1 112    | X 10 9  |
| Bedroom 2 | 3.282m x 2.668m    | יו 10'9" | x 8'9"  |
| Bedroom 3 | 2.623m x 2.350m    | י 8'7"   | x 7'8"  |
| Bedroom 4 | 2.777m x 2.340n    | 1 9'1"   | x 7'8"  |



## Ground Floor

| Kitchen/<br>Dining Area | 5.725m x 3.770m | 18'9" x 12'4"  |
|-------------------------|-----------------|----------------|
| Living Room             | 5.530m x 3.312m | 18'1" × 10'10" |

B - Boiler (7) - Hot Water Cylinder ---- Reduced Head Height

## Furniture arrangements are for illustrative purposes only. Items are not included, nor to scale.

The items shown in this key may be subject to change,