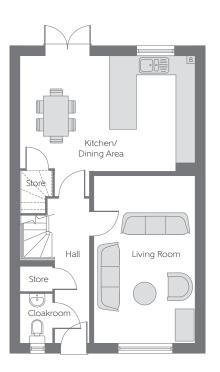

## Ground Floor

| Kitchen/<br>Dining Area | 5.725m x 3.770m | 18'9" x 12'4"  |
|-------------------------|-----------------|----------------|
| Living Room             | 5.530m x 3.312m | 18'1" × 10'10" |

B - Boiler (7) - Hot Water Cylinder ---- Reduced Head Height

## Furniture arrangements are for illustrative purposes only. Items are not included, nor to scale.

The items shown in this key may be subject to change, and positions could vary from those indicated on this floorplan. Please refer to Sales Advisor for details of your selected plot. Computer generated image shown overleaf. External finishes, landscaping and configuration may vary from plot to plot. Please refer to Sales Advisor for further details. All dimensions are approximate and should not be used for carpet sizes, appliance spaces or furniture. We operate a policy of continuous improvement and individual features such as kitchen and bathroom layouts, doors, windows, garages and elevational treatments may vary from time to time. Consequently these particulars should be treated as general guidance only and do not constitute a contract, part of a contract or a warranty.