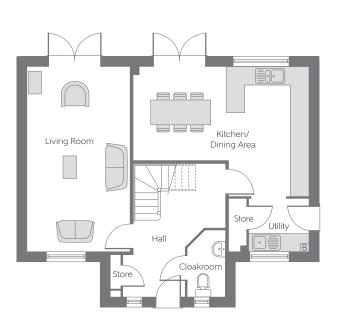

## Ground Floor

| Kitchen/    | 5.765m x 4.251m | 18'10"x 13'11" |
|-------------|-----------------|----------------|
| Dining Area | (max) (max)     | (max) (max)    |
| Living Room | 6.080m x 3.365m | 19'11" × 11'0" |