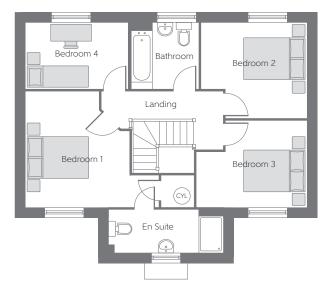

## The Walton

FOUR BEDROOM HOME

bellway.co.uk

11'0" x 7'1"

| First Floor |                                |                              |
|-------------|--------------------------------|------------------------------|
| Bedroom 1   | 3.821m x 3.397m                | 12'6" x 11'1"<br>(max)       |
| Bedroom 2   | 3.465m x 3.136m<br>(max) (max) | 11'4" x 10'3"<br>(max) (max) |
| Bedroom 3   | 3.631m x 2.851m<br>(max) (max) | 11'10" x 9'4"<br>(max) (max) |

3.365m x 2.166m

Bedroom 4