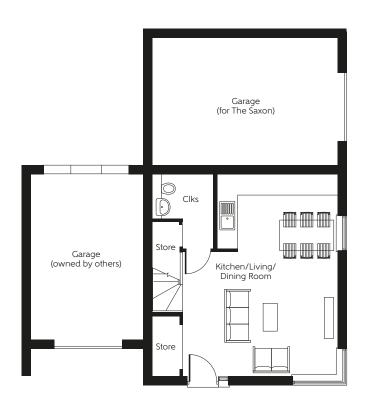

## Ground floor

Kitchen/Living/ Dining Room

21'10" x 16'8" 6.648m x 5.085m

## Furniture arrangements are for illustrative purposes only. Items are not included, nor to scale.

The items shown in this key may be subject to change, and positions could vary from those indicated on this floorplan. Please refer to Sales Advisor for details of your selected plot. Computer generated image shown overleaf. External finishes, landscaping and configuration may vary from plot to plot. Please refer to Sales Advisor for further details. All dimensions are approximate and should not be used for carpet sizes, appliance spaces or furniture. We operate a policy of continuous improvement and individual features such as kitchen and bathroom layouts, doors, windows, garages and elevational treatments may vary from time to time. Consequently these particulars should be treated as general guidance only and do not constitute a contract, part of a contract or a warranty.