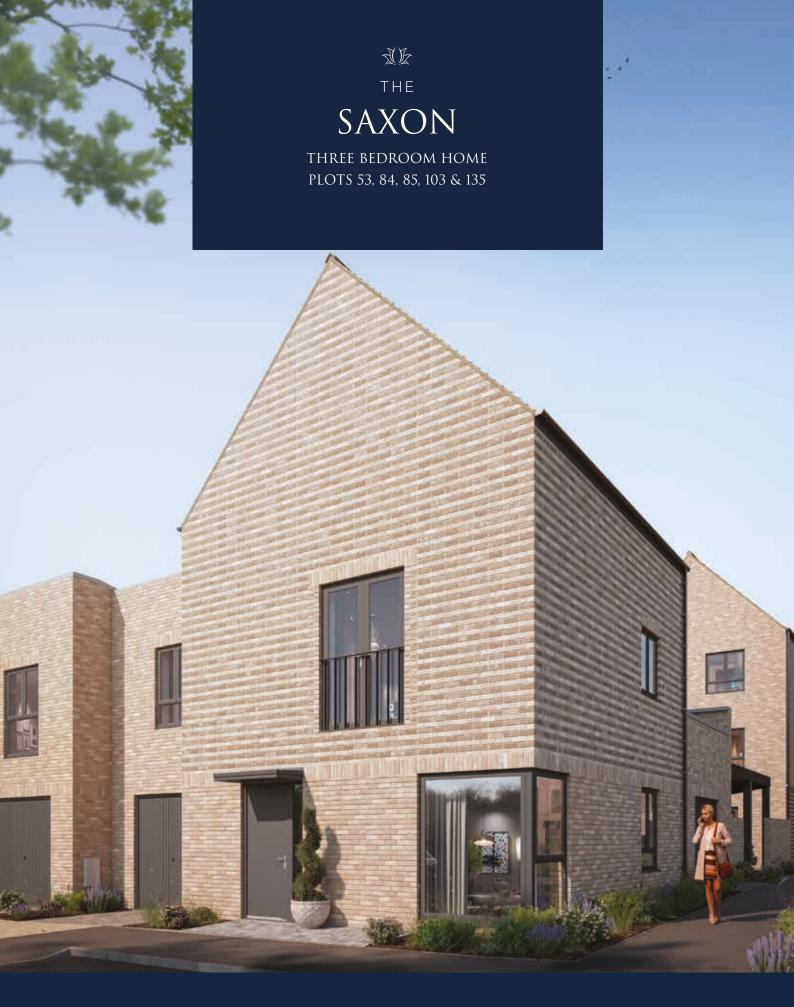

Brought to you by







THREE BEDROOM HOME PLOTS 53, 84, 85, 103 & 135





## Ground floor

Kitchen/Living/ Dining Room

21'10" x 16'8" 6.648m x 5.085m

## First floor

Bedroom 1 4.102m x 3.833m 13'5" x 12'7" Bedroom 2 3.960m x 3.385m 13'0" x 11'1" Bedroom 3 3.885m x 3.150m 12'9" x 10'4"

**Total Area** 102.0 sq.m. 1098 sq.ft.



Clks - Cloakroom (CYL) - Hot water Cylinder WS - Wardrobe Space (suggestion only, wardrobe not included)

## Furniture arrangements are for illustrative purposes only. Items are not included, nor to scale.

The items shown in this key may be subject to change, and positions could vary from those indicated on this floorplan. Please refer to Sales Advisor for details of your selected plot. Computer generated image shown overleaf. External finishes, landscaping a