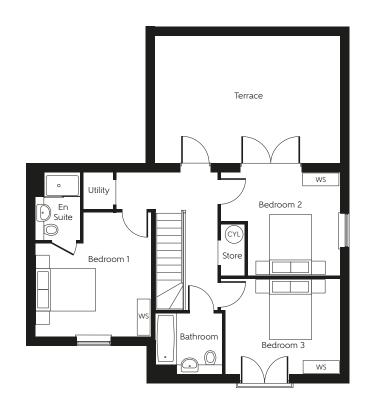

## First floor

Bedroom 1 4.102m x 3.833m 13'5" x 12'7" Bedroom 2 3.960m x 3.385m 13'0" x 11'1" Bedroom 3 3.885m x 3.150m 12'9" x 10'4"

**Total Area** 102.0 sq.m. 1098 sq.ft.

Clks - Cloakroom (CYL) - Hot water Cylinder WS - Wardrobe Space (suggestion only, wardrobe not included)

## Furniture arrangements are for illustrative purposes only. Items are not included, nor to scale.

The items shown in this key may be subject to change, and positions could vary from those indicated on this floorplan. Please refer to Sales Advisor for details of your selected plot. Computer generated image shown overleaf. External finishes, landscaping and configuration may vary from plot to plot. Please refer to Sales Advisor for further details. All dimensions are approximate and should not be used for carpet sizes, appliance spaces or furniture. We operate a policy of continuous improvement and individual features such as kitchen and bathroom layouts, doors, windows, garages and elevational treatments may vary from time to time. Consequently these particulars should be treated as general guidance only and do not constitute a contract, part of a contract or a warranty.